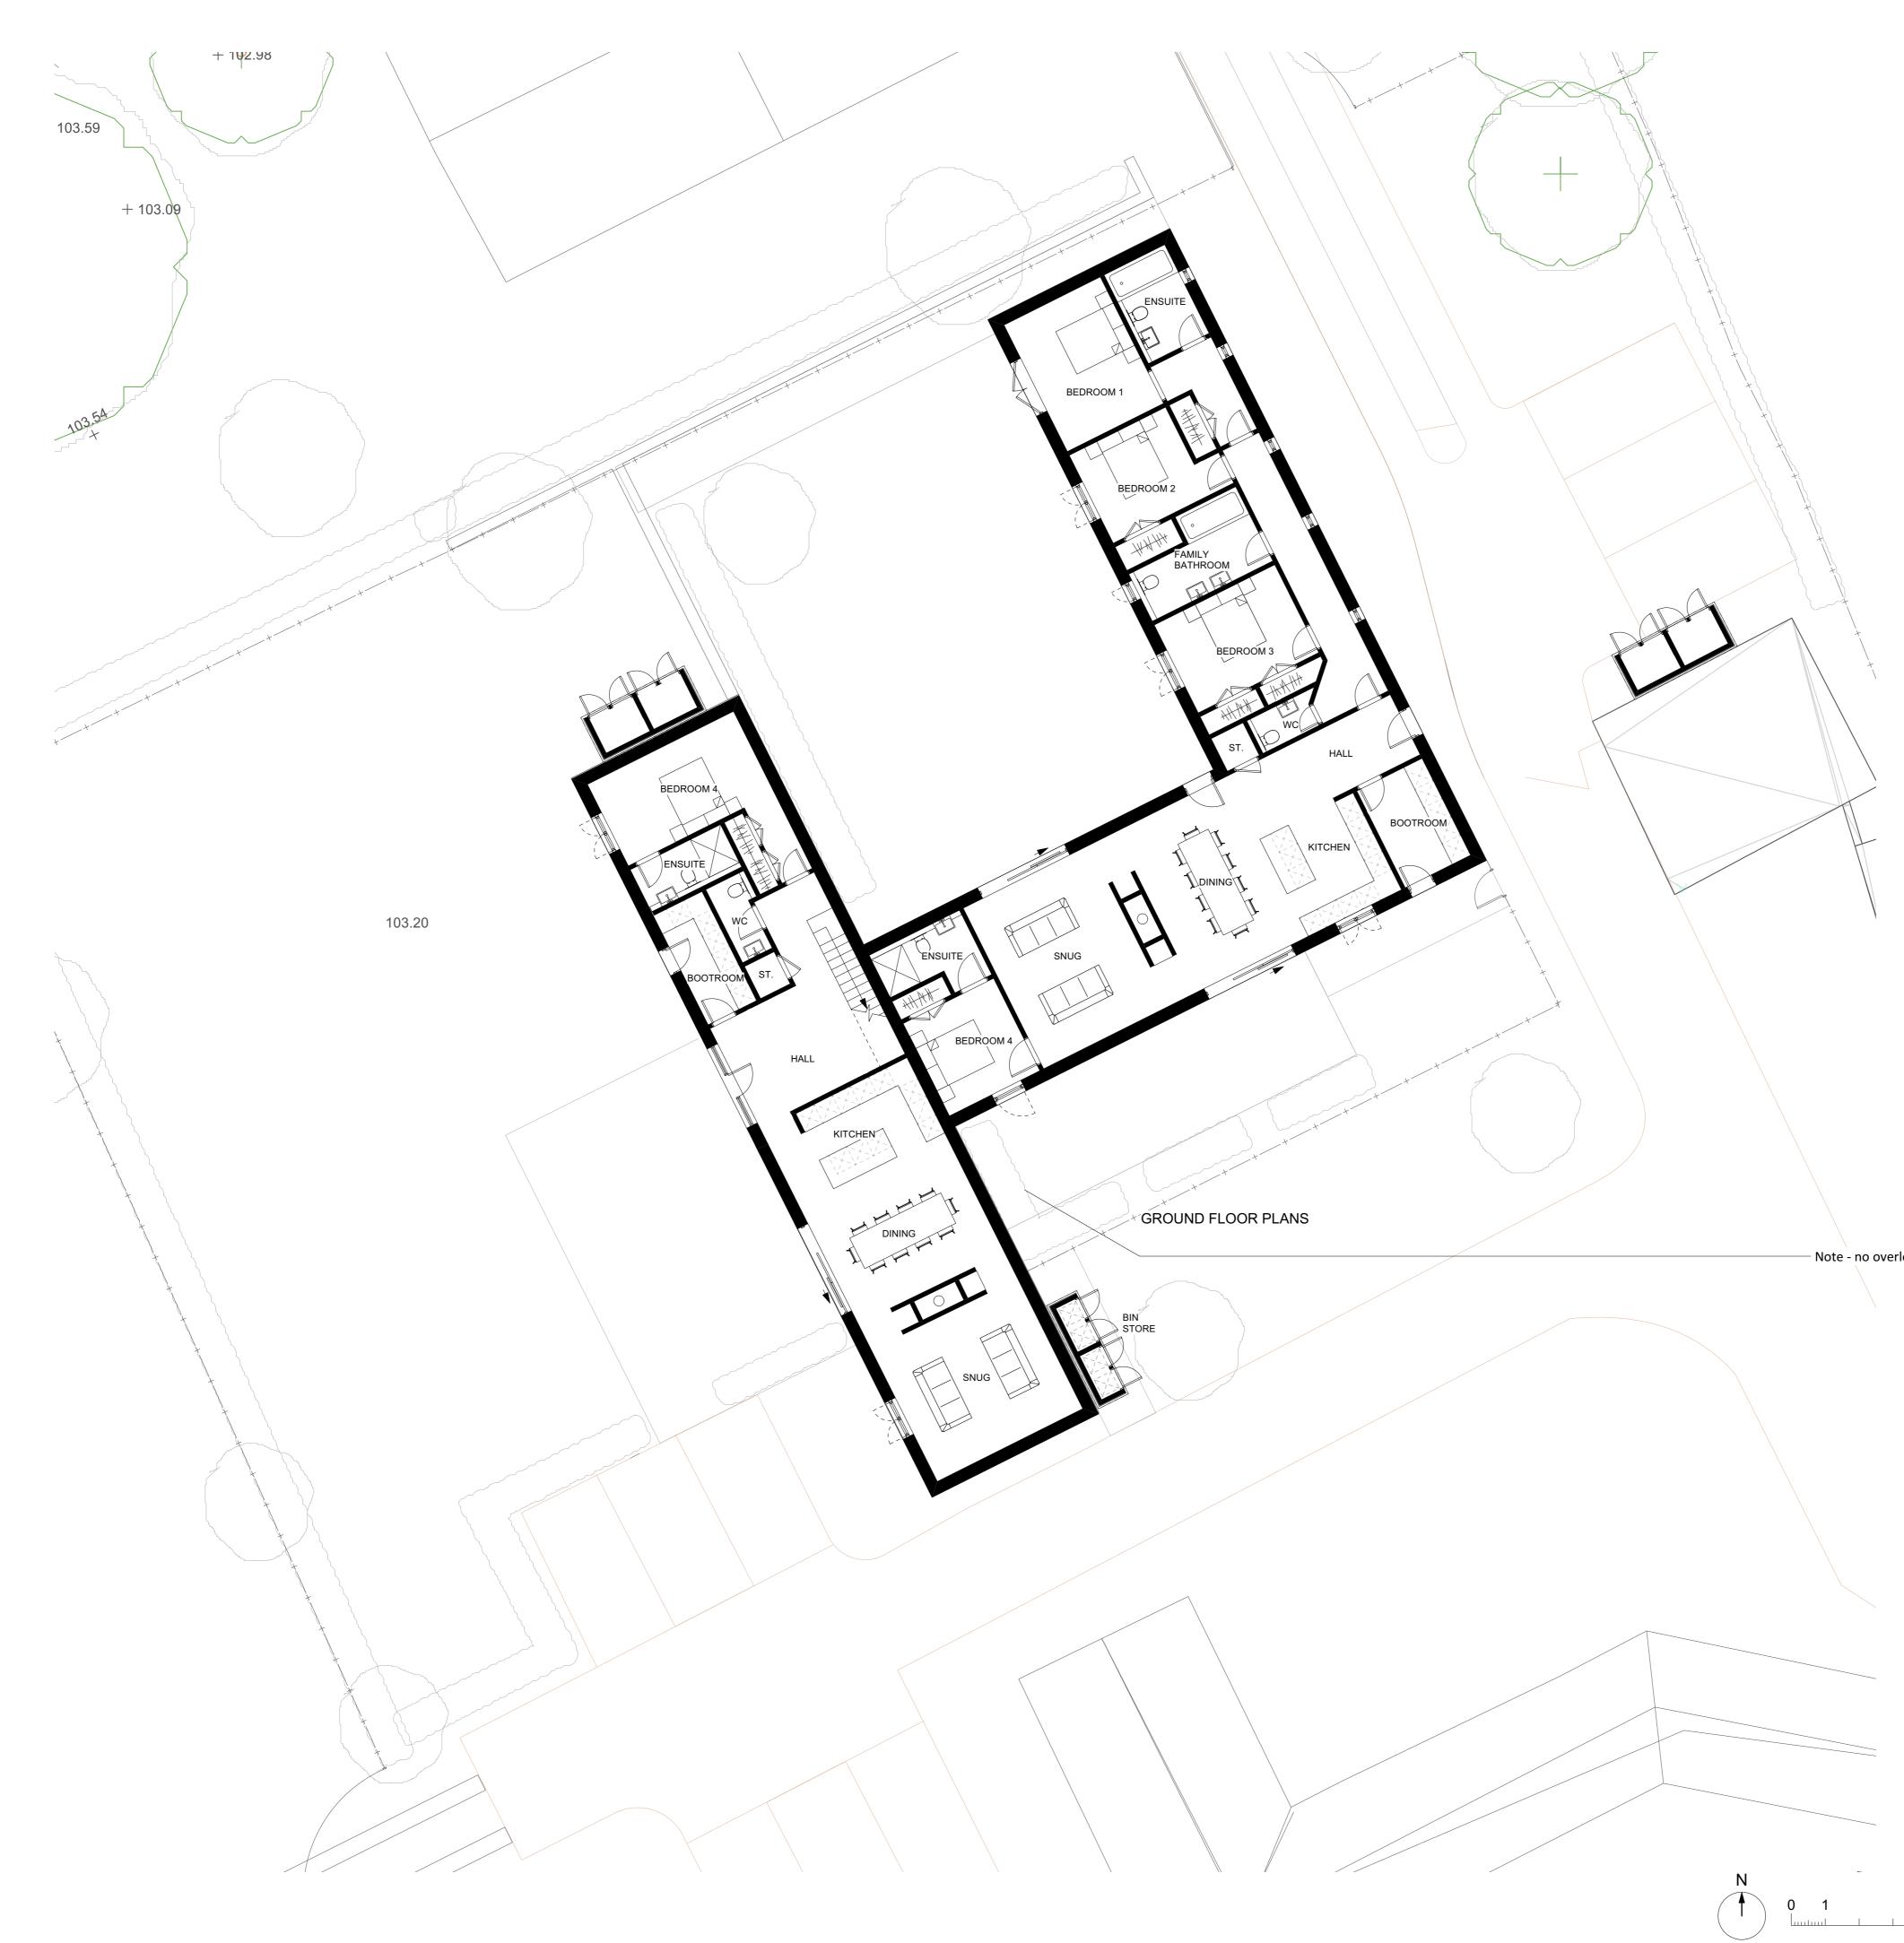

## Note - no overlooking between barns.

Notes
1. This drawing remains copyright of Blake Architects Limited and may not be reproduced or copied without consent in writing.
2. For construction use figured dimensions only.
3. Any discrepancies between site and drawings to be reported to the architect immediately.
4. Read in conjunction with all relevant structural and mechanical & electrical engineers drawings.
5. Survey undertaken by:

| REVISIONS               |                                                                                                                                                                         |          |            |          |
|-------------------------|-------------------------------------------------------------------------------------------------------------------------------------------------------------------------|----------|------------|----------|
| А                       | 05/08/21 - Revised design following Conservation Officers comments.                                                                                                     |          |            |          |
| В                       | 04.10.21 - Amendments following conservation officer comments.                                                                                                          |          |            |          |
|                         |                                                                                                                                                                         |          |            |          |
| PROJECT                 | Crockwell                                                                                                                                                               |          |            |          |
| ADDRESS                 | Crockwell House Farm, Manor Road, Great Bourton, OX17 1QT                                                                                                               |          |            |          |
| BLAKE<br>ARCHI<br>TECTS | Blake Architects Limited<br>1 Coves Barn, Winstone, Cirencester Gloucestershire GL7 7JZ<br>[t] 01285 841407 [e] mail@blakearchitects.co.uk<br>www.blakearchitects.co.uk |          |            |          |
| TITLE                   | Proposed Floor Plans - Ground Floor Plans                                                                                                                               |          |            |          |
| DRAWING<br>NUMBER       | 21.02.03.11                                                                                                                                                             |          |            |          |
| STATUS                  | PLANNING                                                                                                                                                                |          |            |          |
| DRAWN                   | CHECKED                                                                                                                                                                 | DATE     | SCALE      | REVISION |
| SH                      | JN                                                                                                                                                                      | 18.02.21 | 1:100 @ A1 | В        |