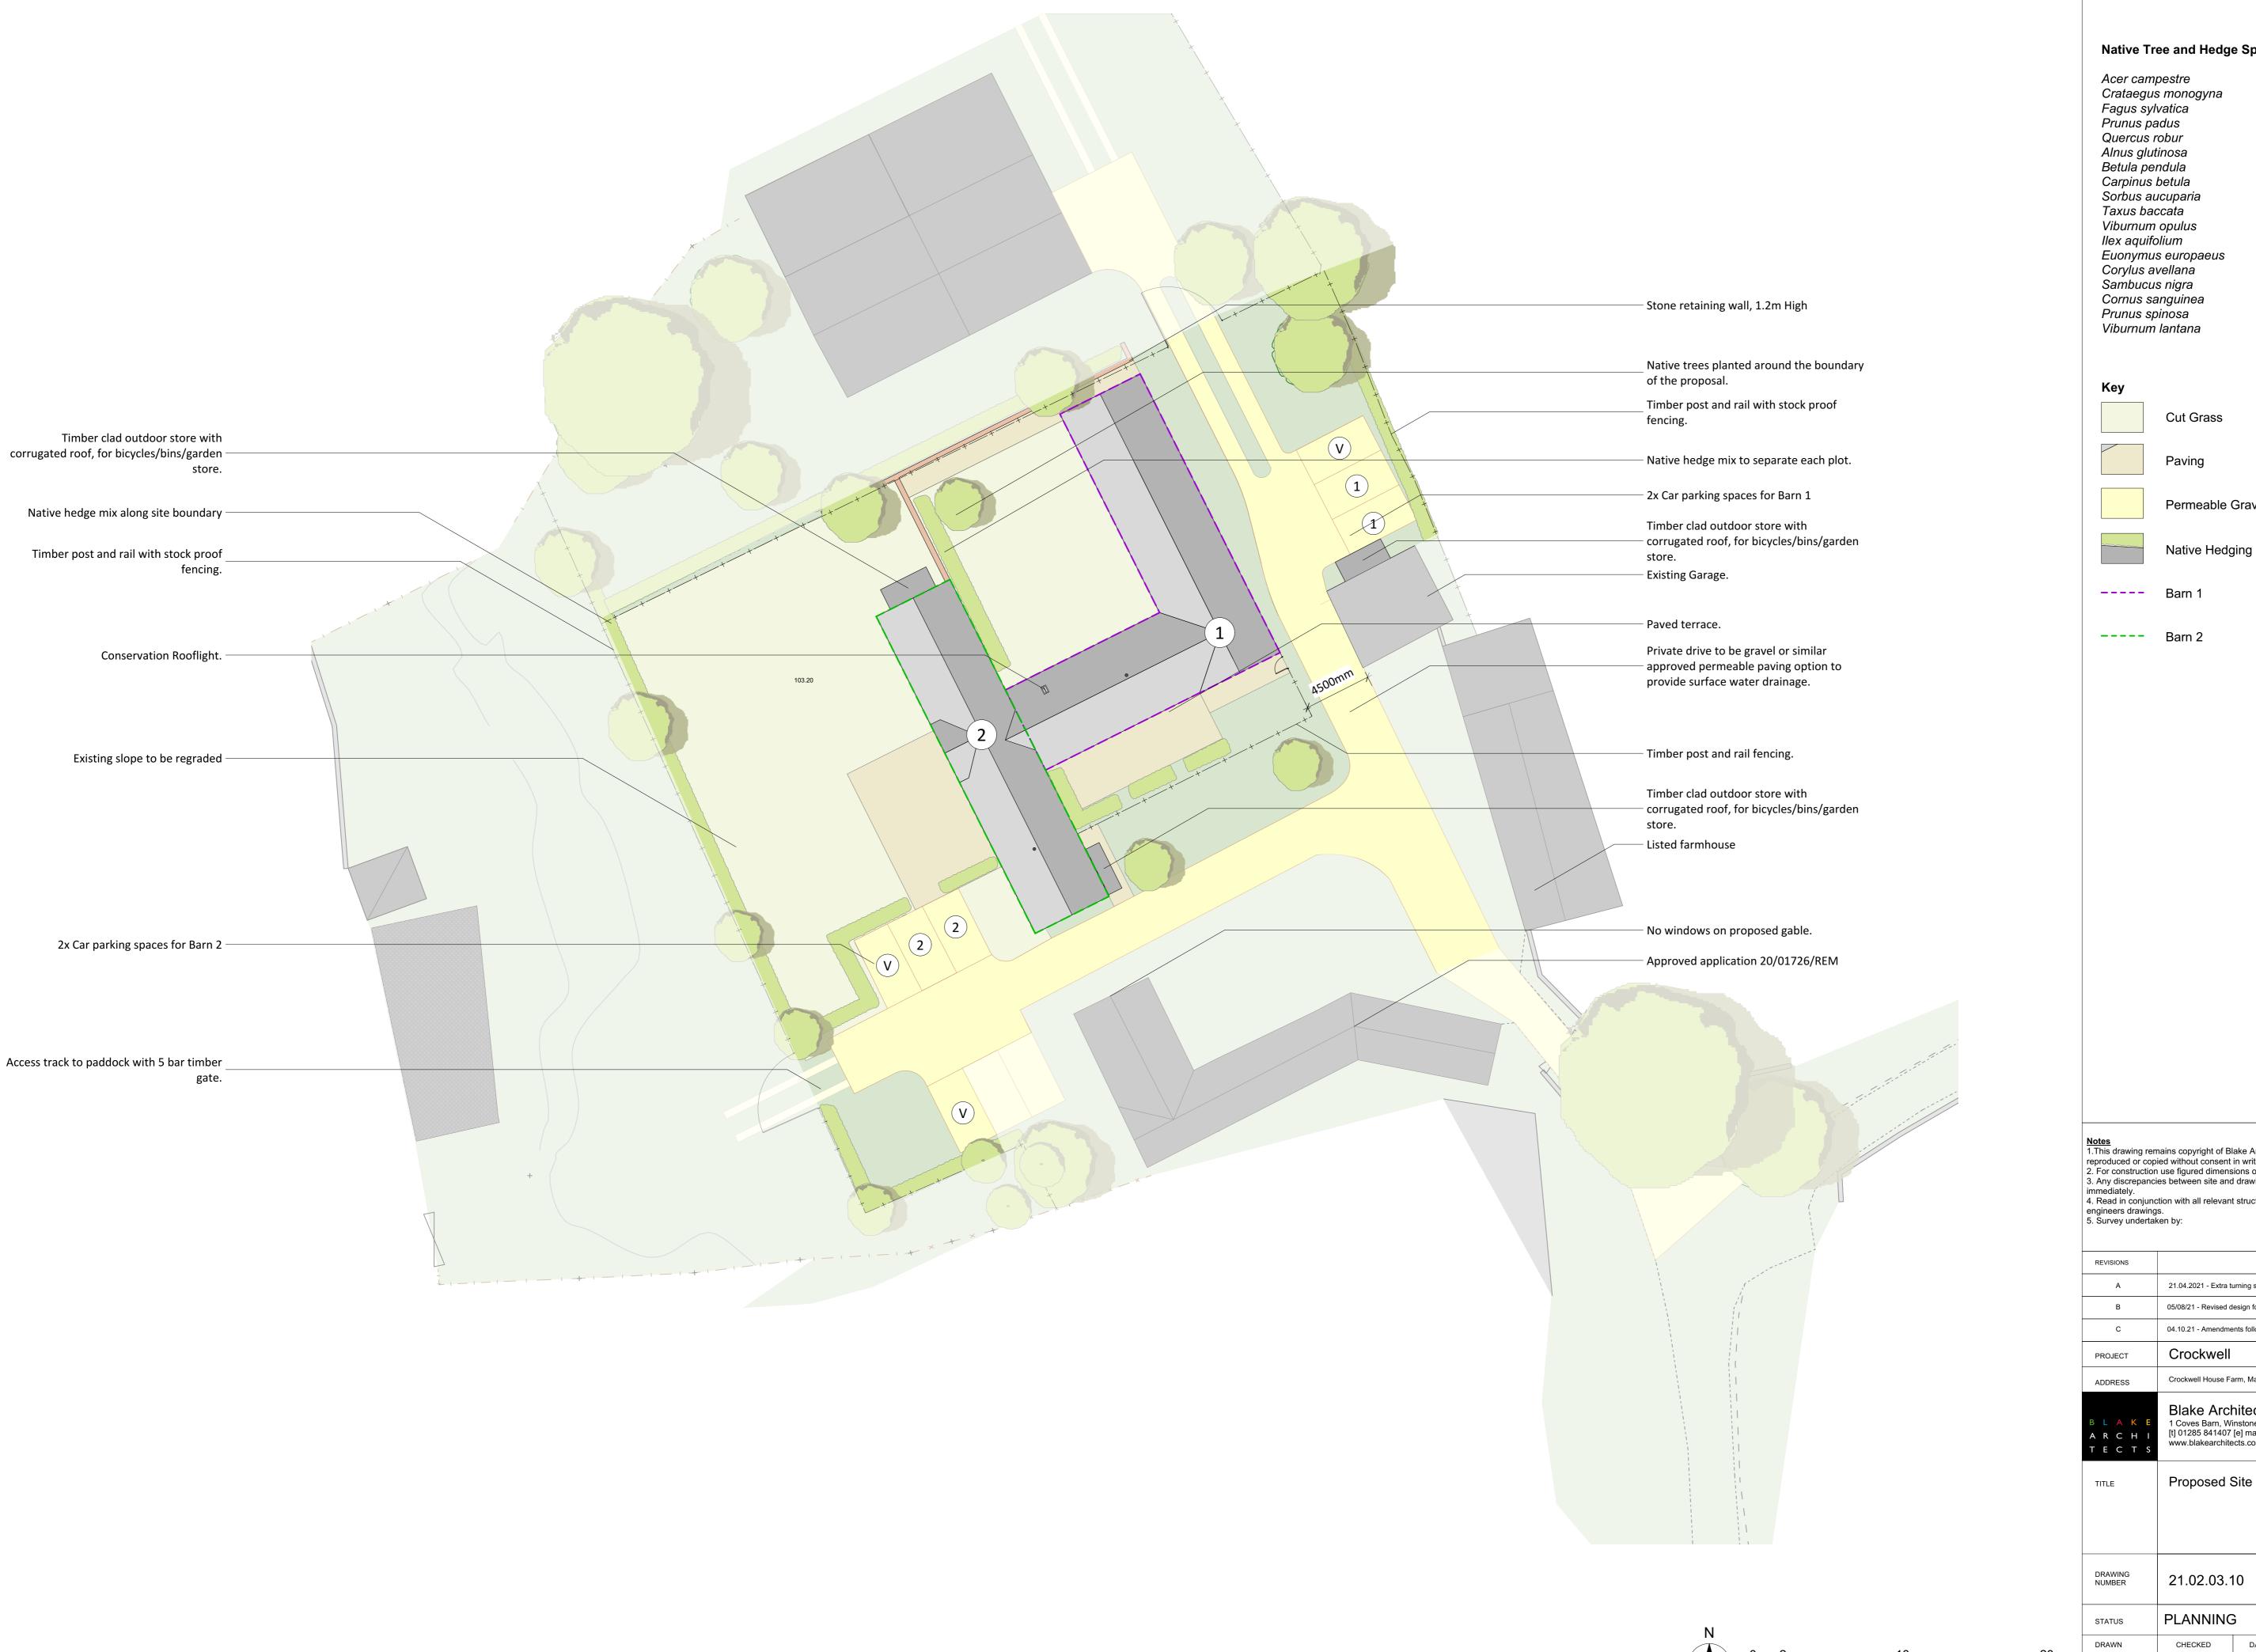

Native Tree and Hedge Species.

. Crataegus monogyna Euonymus europaeus

Yew Guelder Rose Holly Spindle Tree Hazel Elder Common Dogwood

Field Maple

Hawthorn

Bird Cherry

Silver Birch

Hornbeam

Mountain Ash

English Oak Common Alder

Beech

Blackthorn Wayfaring Tree Viburnum lantana

**Cut Grass** 

Paving

Permeable Gravel Surface

Notes

1. This drawing remains copyright of Blake Architects Limited and may not be reproduced or copied without consent in writing.

2. For construction use figured dimensions only.

3. Any discrepancies between site and drawings to be reported to the architect

immediately.

4. Read in conjunction with all relevant structural and mechanical & electrical engineers drawings.

5. Survey undertaken by:

| REVISIONS                           |                                                                                                                                                                |
|-------------------------------------|----------------------------------------------------------------------------------------------------------------------------------------------------------------|
| А                                   | 21.04.2021 - Extra turning space for cars at Barn 2 as per CTP request                                                                                         |
| В                                   | 05/08/21 - Revised design following Conservation Officers comments.                                                                                            |
| С                                   | 04.10.21 - Amendments following conservation officer comments.                                                                                                 |
| PROJECT                             | Crockwell                                                                                                                                                      |
| ADDRESS                             | Crockwell House Farm, Manor Road, Great Bourton, OX17 1QT                                                                                                      |
| B L A K E<br>A R C H I<br>T E C T S | Blake Architects Limited 1 Coves Barn, Winstone, Cirencester Gloucestershire GL7 7JZ [t] 01285 841407 [e] mail@blakearchitects.co.uk www.blakearchitects.co.uk |
| TITLE                               | Proposed Site Plan                                                                                                                                             |

21.02.03.10

PLANNING DATE SCALE CHECKED

18.02.21

REVISION

1:200 @ A1