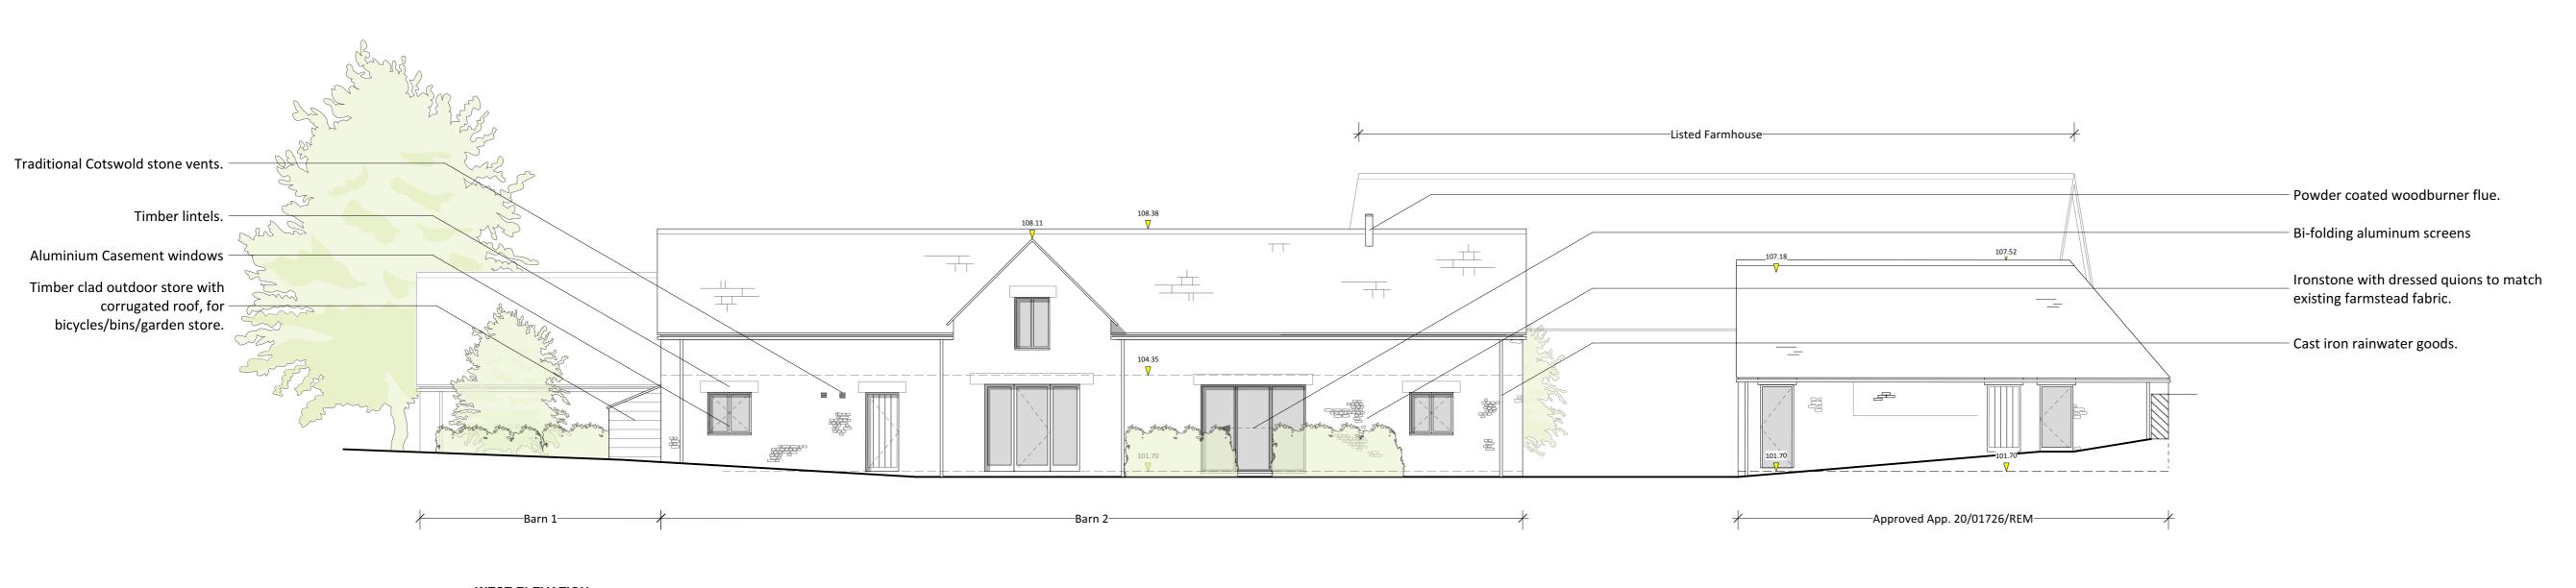

## WEST ELEVATION

**SOUTH ELEVATION** 

101.70

Existing Garage Listed Farmhouse

Crockwell PROJECT Crockwell House Farm, Manor Road, Great Bourton, OX17 1QT ADDRESS Blake Architects Limited

1 Coves Barn, Winstone, Cirencester Gloucestershire GL7 7JZ

05/08/21 - Revised design following Conservation Officers comments.

04.10.21 - Amendments following conservation officer comments.

Ironstone with dressed quions to match

existing farmstead fabric.