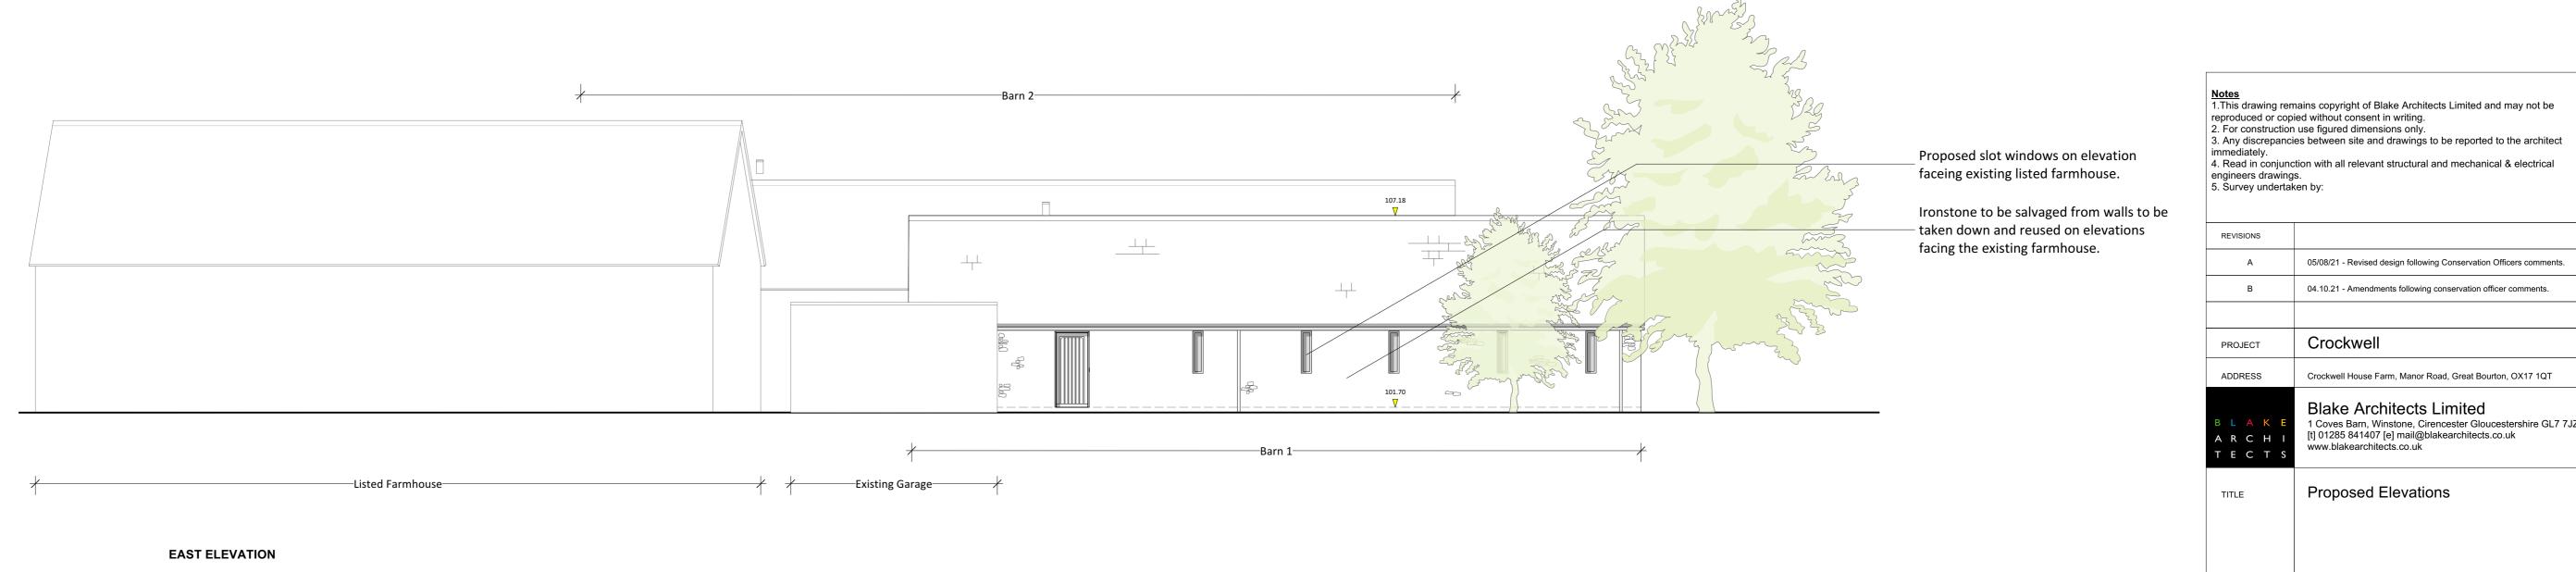

## WEST ELEVATION

**SOUTH ELEVATION** 

101.70

Existing Garage Listed Farmhouse

Crockwell PROJECT Crockwell House Farm, Manor Road, Great Bourton, OX17 1QT ADDRESS Blake Architects Limited

1 Coves Barn, Winstone, Cirencester Gloucestershire GL7 7JZ

[t] 01285 841407 [e] mail@blakearchitects.co.uk

www.blakearchitects.co.uk **Proposed Elevations** TITLE DRAWING NUMBER 21.02.03.13 PLANNING CHECKED DATE SCALE REVISION DRAWN 1:100 @ A1 22.02.21

REVISIONS

05/08/21 - Revised design following Conservation Officers comments.

04.10.21 - Amendments following conservation officer comments.

Ironstone with dressed quions to match

existing farmstead fabric.