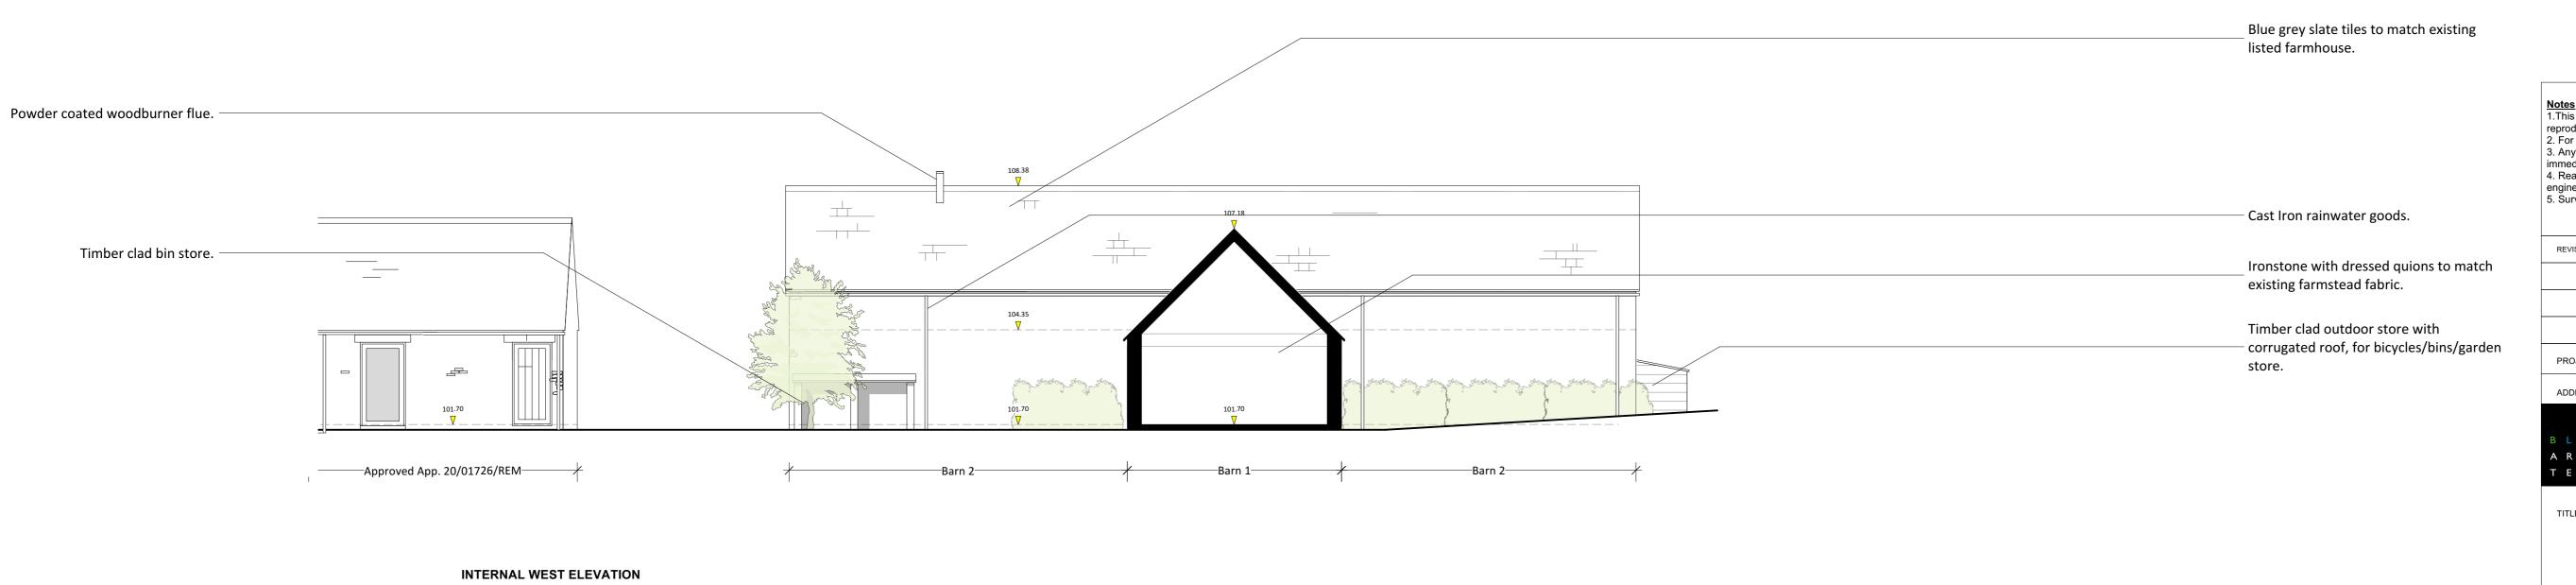

INTERNAL EAST ELEVATION

Notes

1. This drawing remains copyright of Blake Architects Limited and may not be reproduced or copied without consent in writing.

2. For construction use figured dimensions only.

3. Any discrepancies between site and drawings to be reported to the architect immediately. immediately.

4. Read in conjunction with all relevant structural and mechanical & electrical engineers drawings.

5. Survey undertaken by: REVISIONS 04.10.21 - Amendments following conservation officer comments. Crockwell PROJECT ADDRESS Crockwell House Farm, Manor Road, Great Bourton, OX17 1QT Blake Architects Limited Coves Barn, Winstone, Cirencester Gloucestershire GL7 7JZ
 [t] 01285 841407 [e] mail@blakearchitects.co.uk
 www.blakearchitects.co.uk **Proposed Elevations** TITLE DRAWING NUMBER 21.02.03.14 PLANNING DRAWN CHECKED DATE SCALE REVISION 1:100 @ A1 22.02.21