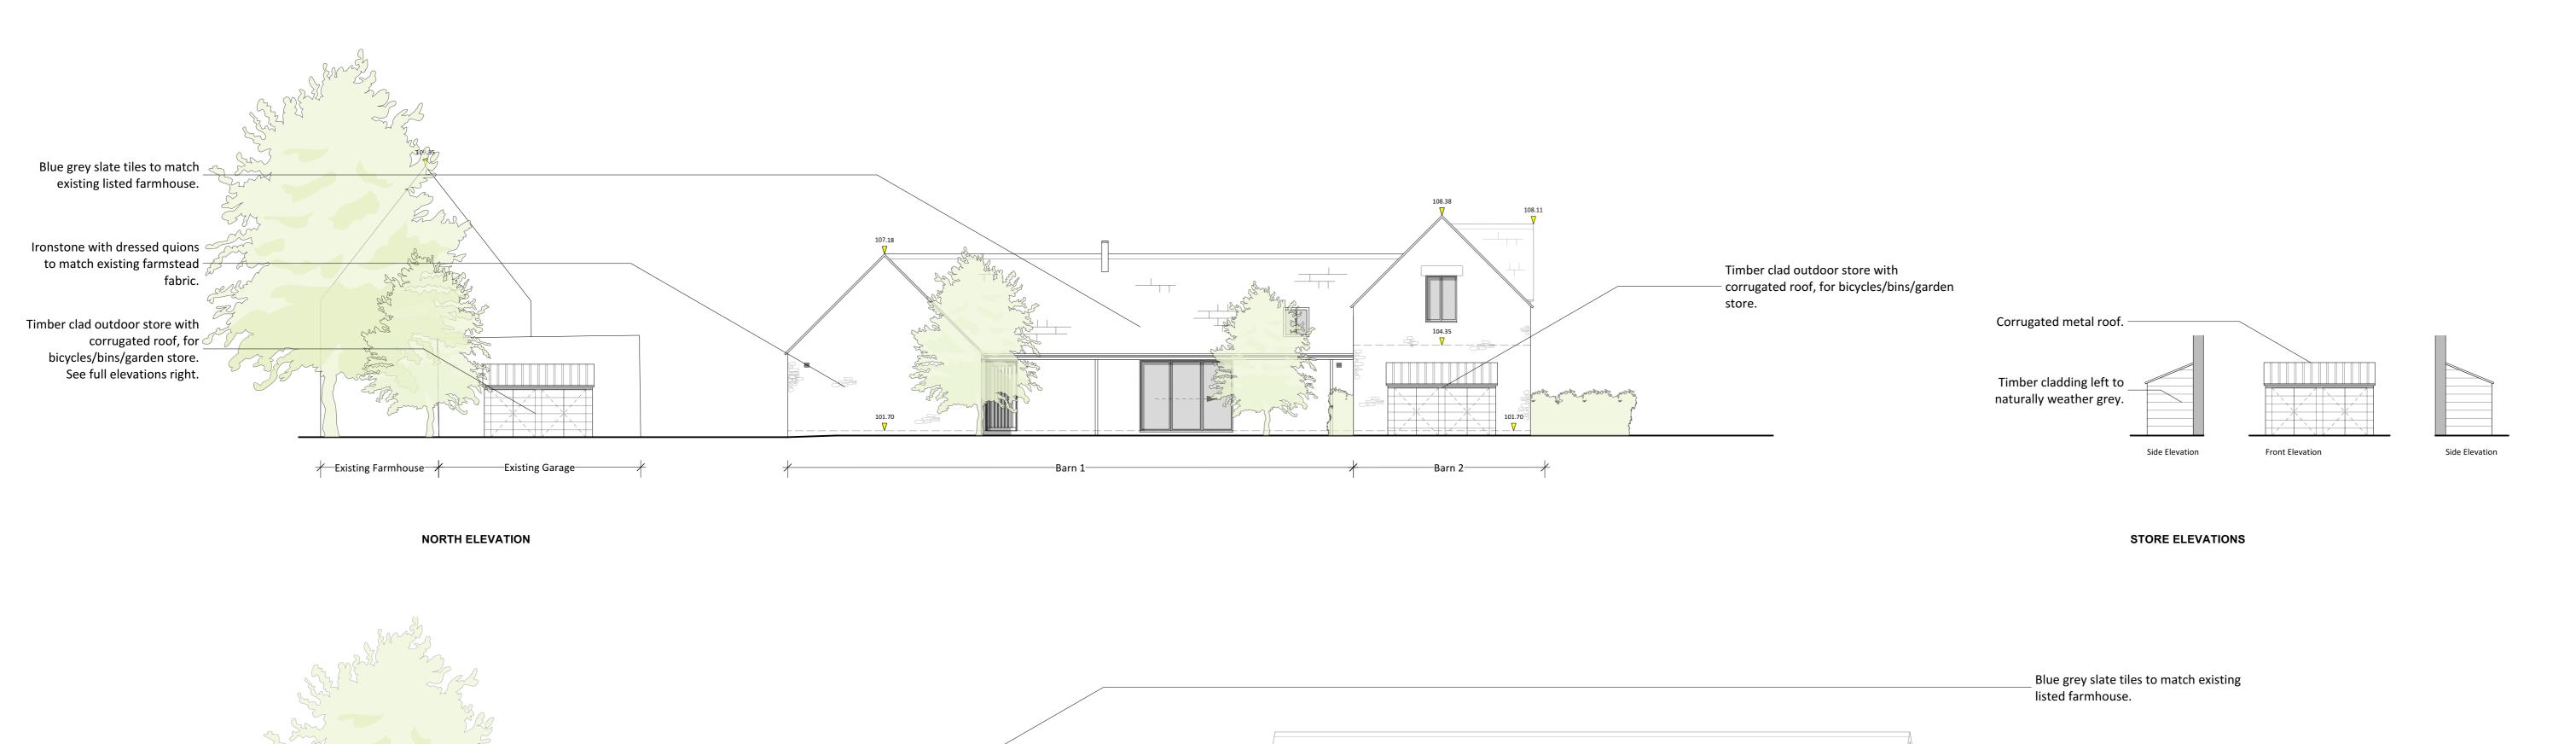

INTERNAL EAST ELEVATION



Notes

1. This drawing remains copyright of Blake Architects Limited and may not be reproduced or copied without consent in writing.

2. For construction use figured dimensions only.

3. Any discrepancies between site and drawings to be reported to the architect immediately. immediately.

4. Read in conjunction with all relevant structural and mechanical & electrical engineers drawings.

5. Survey undertaken by: REVISIONS 04.10.21 - Amendments following conservation officer comments. Crockwell PROJECT ADDRESS Crockwell House Farm, Manor Road, Great Bourton, OX17 1QT Blake Architects Limited Coves Barn, Winstone, Cirencester Gloucestershire GL7 7JZ
 [t] 01285 841407 [e] mail@blakearchitects.co.uk
 www.blakearchitects.co.uk **Proposed Elevations** TITLE DRAWING