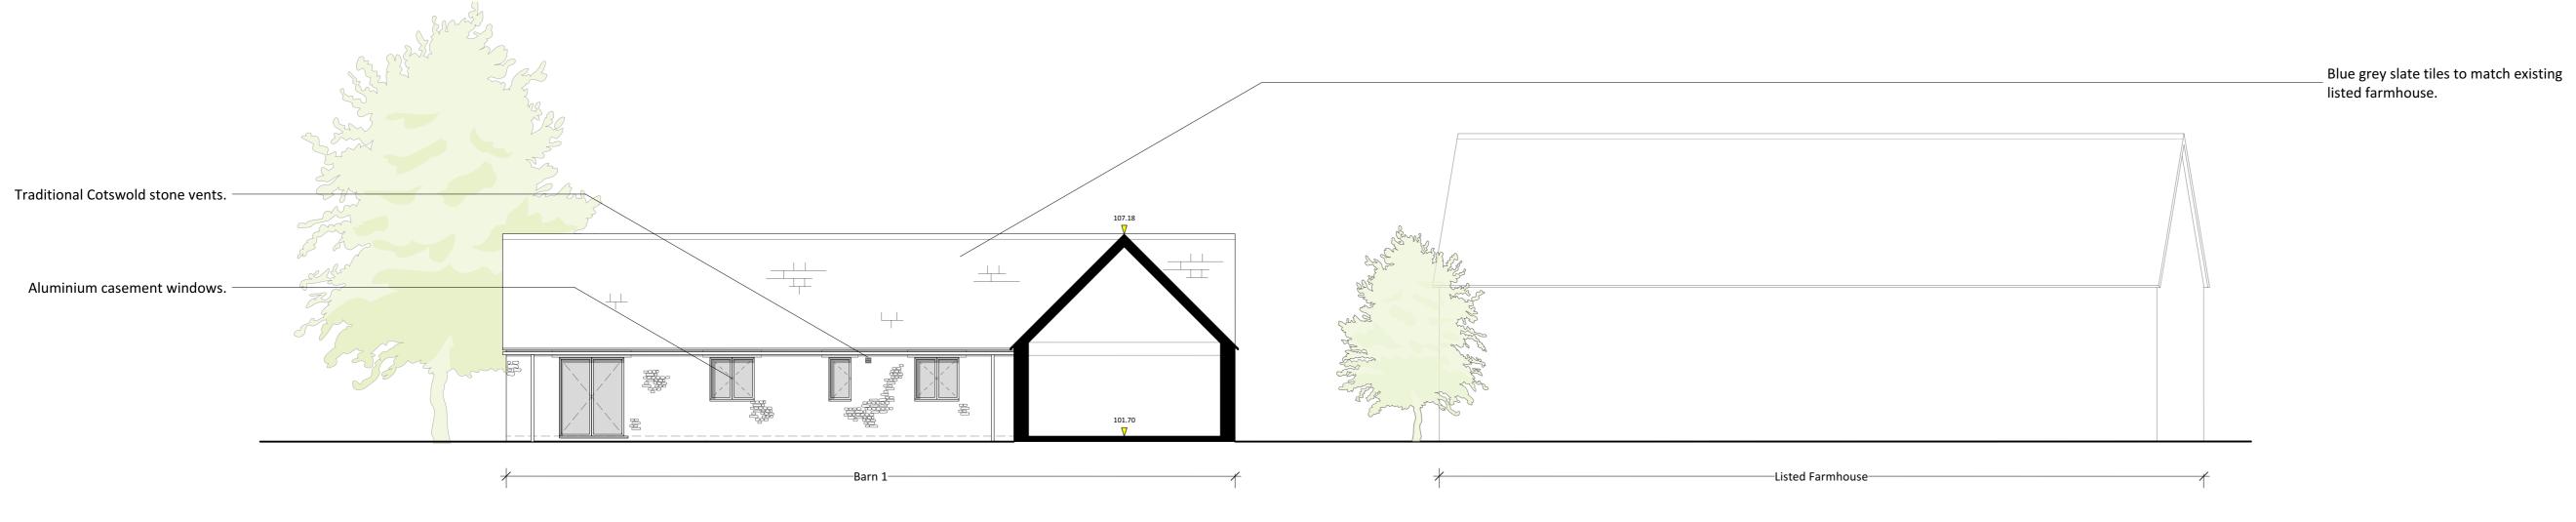

INTERNAL EAST ELEVATION



Notes

1. This drawing remains copyright of Blake Architects Limited and may not be reproduced or copied without consent in writing.

2. For construction use figured dimensions only.

3. Any discrepancies between site and drawings to be reported to the architect immediately. immediately.

4. Read in conjunction with all relevant structural and mechanical & electrical engineers drawings.

5. Survey undertaken by: REVISIONS 04.10.21 - Amendments following conservation officer comments. Crockwell PROJECT ADDRESS Crockwell House Farm, Manor Road, Great Bourton, OX17 1QT Blake Architects Limited Coves Barn, Winstone, Cirencester Gloucestershire GL7 7JZ
 [t] 01285 841407 [e] mail@blakearchitects.co.uk
 www.blakearchitects.co.uk **Proposed Elevations** TITLE DRAWING N