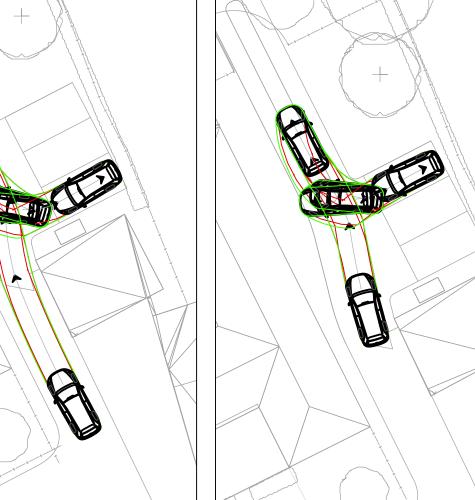

CLIENT:

March Projects

Crockwell House Farm **Great Bourton** 

Estate Car Swept Path Analysis - Access and Internal Site Road

STATUS:

| ALE @ A3:          | DATE:    | DRAWN:              | CHECKED: | APPROVED  |
|--------------------|----------|---------------------|----------|-----------|
| 1:250              | 22.04.21 | BF                  | MG       | MG        |
| B NO:<br>TP-20-269 |          | DRAWING NO:<br>SP02 |          | REVISION: |
|                    |          |                     |          |           |