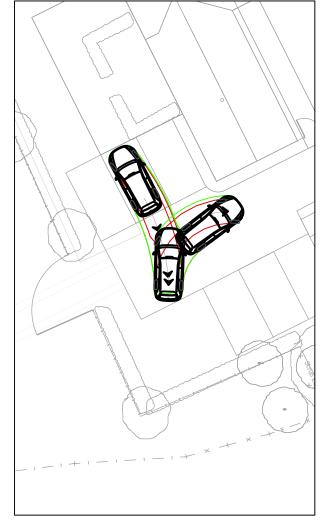

CLIENT:

March Projects

Crockwell House Farm **Great Bourton** 

Estate Car Swept Path Analysis - Access and Internal Site Road

STATUS:

| ALE @ A3:          | DATE:    | DRAWN:              | CHECKED: | APPROVED  |
|--------------------|----------|---------------------|----------|-----------|
| 1:250              | 22.04.21 | BF                  | MG       | MG        |
| B NO:<br>TP-20-269 |          | DRAWING NO:<br>SP02 |          | REVISION: |
|                    |          |                     |          |           |