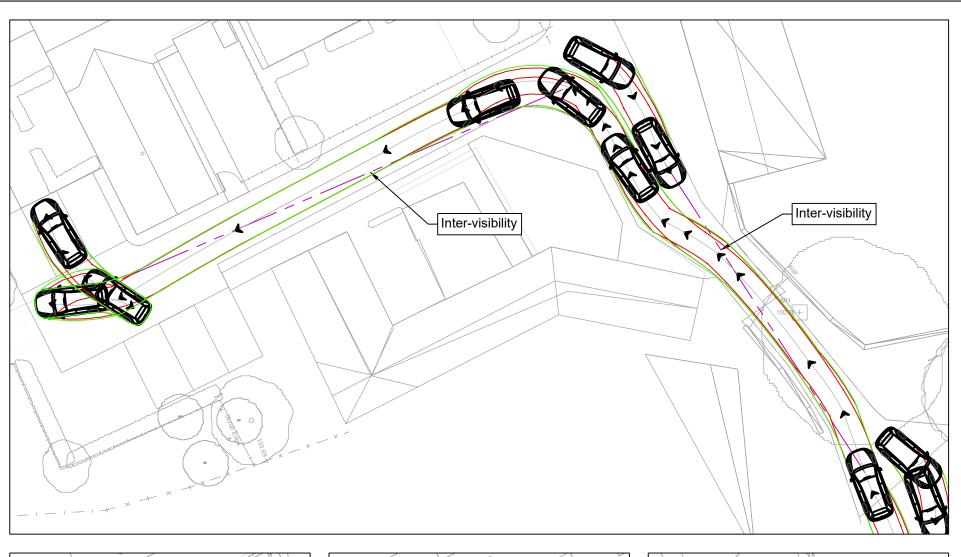

CLIENT:

March Projects

Crockwell House Farm **Great Bourton** 

Estate Car Swept Path Analysis - Access and Internal Site Road

STATUS:

| ALE @ A3:          | DATE:    | DRAWN:              | CHECKED: | APPROVED  |
|--------------------|----------|---------------------|----------|-----------|
| 1:250              | 22.04.21 | BF                  | MG       | MG        |
| B NO:<br>TP-20-269 |          | DRAWING NO:<br>SP02 |          | REVISION: |
|                    |          |                     |          |           |