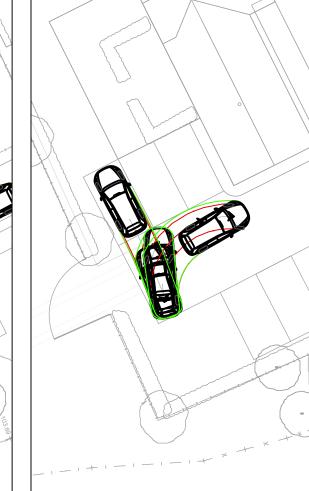

CLIENT:

March Projects

Crockwell House Farm **Great Bourton** 

Estate Car Swept Path Analysis - Access and Internal Site Road

STATUS:

| ALE @ A3:          | DATE:    | DRAWN:              | CHECKED: | APPROVED  |
|--------------------|----------|---------------------|----------|-----------|
| 1:250              | 22.04.21 | BF                  | MG       | MG        |
| B NO:<br>TP-20-269 |          | DRAWING NO:<br>SP02 |          | REVISION: |
|                    |          |                     |          |           |