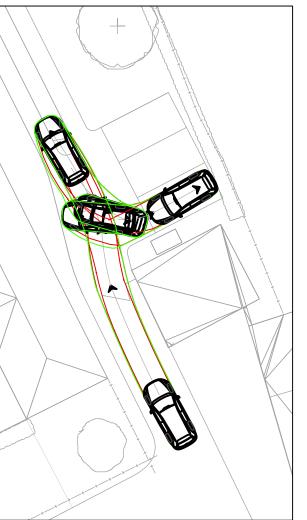

CLIENT:

March Projects

Crockwell House Farm **Great Bourton** 

Estate Car Swept Path Analysis - Access and Internal Site Road

STATUS:

| ALE @ A3:          | DATE:    | DRAWN:              | CHECKED: | APPROVED  |
|--------------------|----------|---------------------|----------|-----------|
| 1:250              | 22.04.21 | BF                  | MG       | MG        |
| B NO:<br>TP-20-269 |          | DRAWING NO:<br>SP02 |          | REVISION: |
|                    |          |                     |          |           |