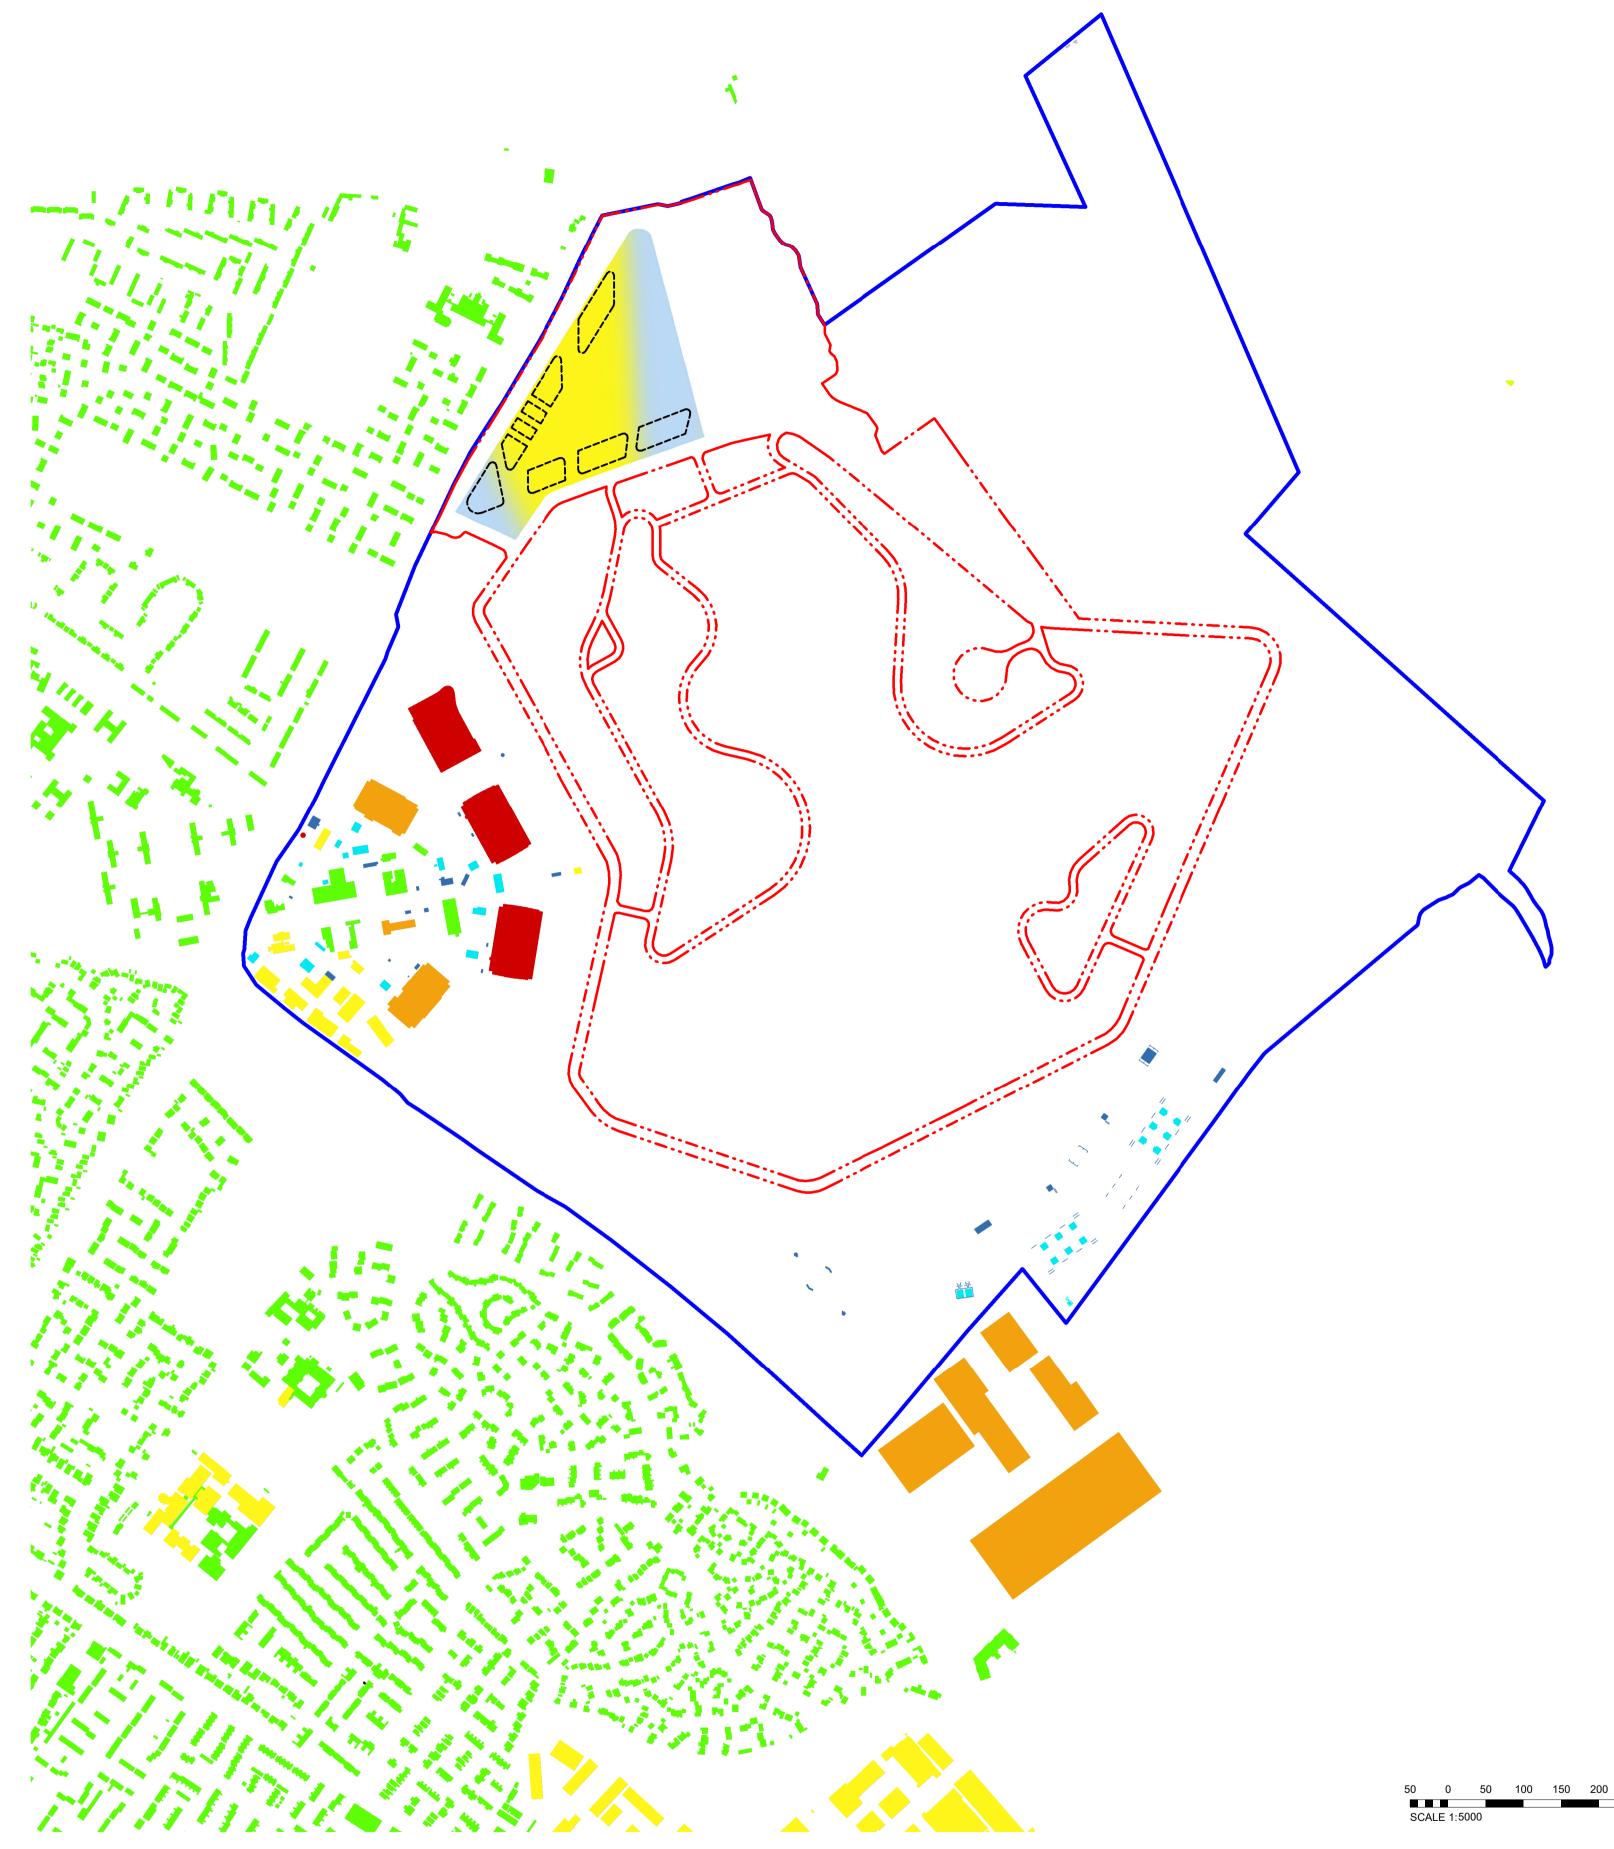

Experience Quarter Parameters Plan - Existing and Proposed Heights

PLANNING DRAWN BY: JY CHECKED BY: AH

PROJECT: ORG: ZONE: LEVEL: TYPE: 5002854-RDG-Z01-ST-PL-A-0094 REV: K 11/04/2019

SCALE 1:5000 @ A1 ---- Application Boundary Footprint L\_\_\_\_

<u>KEY:</u>

K Application Boundary Line: OCC Former Quarry Site Omitted. Track-side Pavilion Omitted Pavilion Omitted J Graphic Update H Graphic Update G Application Boundary Line, Drawing Ttile Update F Design Update E Developable area updates D Developable area updates C Developable area updates B Application boundary Line and ownership boundary Application boundary line and ownership boundary line update A Application boundary line updated REV DESCRIPTION