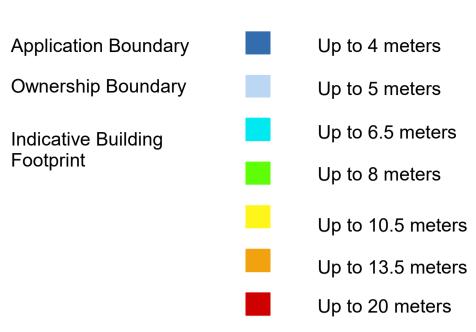

Experience Quarter Parameters Plan - Existing and Proposed Heights

PLANNING DRAWN BY: JY CHECKED BY: AH

PROJECT: ORG: ZONE: LEVEL: TYPE: 5002854-RDG-Z01-ST-PL-A-0094 REV: K 11/04/2019

SCALE 1:5000 @ A1 ---- Application Boundary Footprint L\_\_\_\_