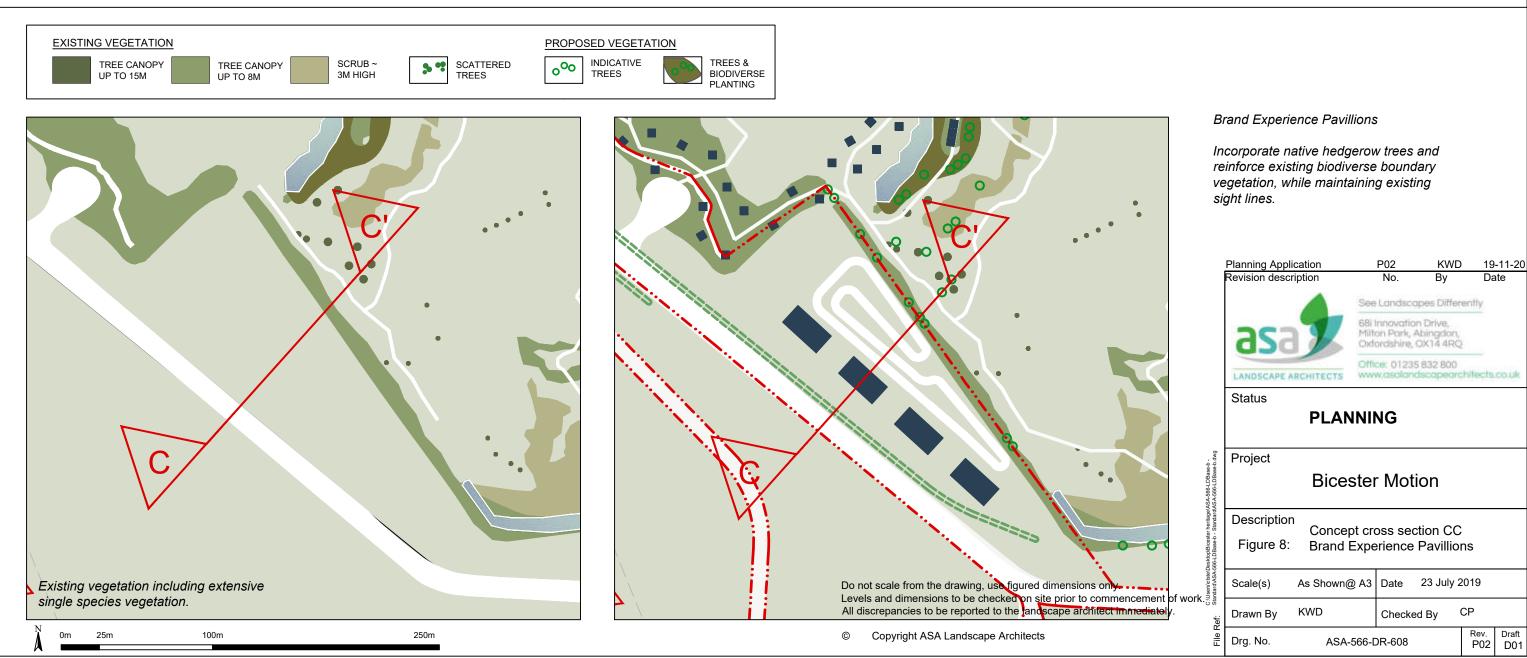

Incorporate and reinforce A4421 native boundary hedge and incorporate native trees.

|                                                           | Planning Application                                  |                                                                          | P02  | KWD           |              | -11-20 |
|-----------------------------------------------------------|-------------------------------------------------------|--------------------------------------------------------------------------|------|---------------|--------------|--------|
|                                                           | Revision description                                  |                                                                          | No.  | Ву            | Da