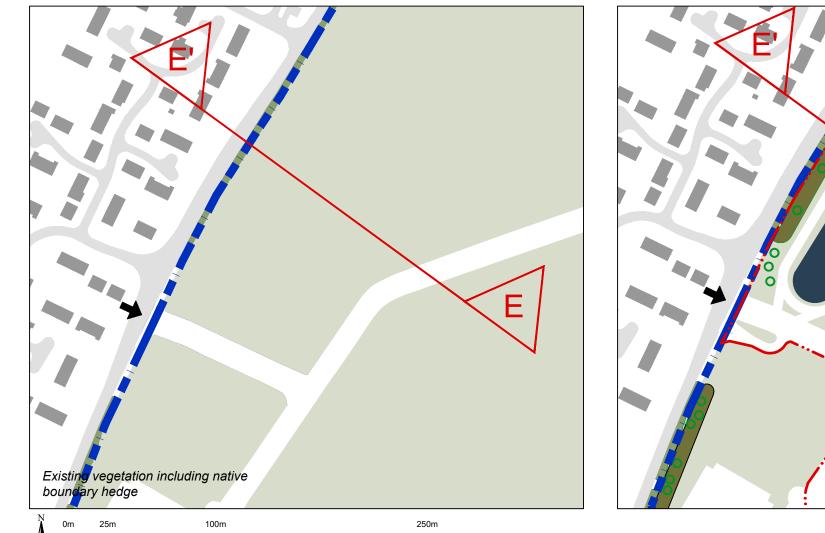

Incorporate and reinforce A4421 native boundary hedge and incorporate native trees.

|                                                           | Planning Application                                  |                                                                          | P02  | KWD           |              | -11-20 |
|-----------------------------------------------------------|-------------------------------------------------------|--------------------------------------------------------------------------|------|---------------|--------------|--------|
|                                                           | Revision description                                  |                                                                          | No.  | Ву            | Da           | ate    |
|                                                           |                                                       | See Landscapes Differently                                               |      |               |              |        |
|                                                           | asa                                                   | 68i Innovation Drive,<br>Milton Park, Abingdon,<br>Oxfordshire, OX14 4RQ |      |               |              |        |
|                                                           | LANDSCAPE ARCHITECTS                                  | Office: 01235 832 800<br>www.asalandscapearchitect                       |      |               |              | co.uk  |
|                                                           | Status                                                |                                                                          |      |               |              |        |
|                                                           | PLANNING                                              |                                                                          |      |               |              |        |
|                                                           |                                                       |                                                                          |      |               |              |        |
| -b.dwg                                                    | Project                                               |                                                                          |      |               |              |        |
| Standard/ASA-566-LDBase-b - Standard/ASA-566-LDBase-b.dwg | Bicester Motion                                       |                                                                          |      |               |              |        |
| standardv                                                 | Description Concent gross section FF                  |                                                                          |      |               |              |        |
| DBase-b - 8                                               | Concept cross section EE Figure 9: Experience Quarter |                                                                          |      |               |              |        |
| 3A-566-L                                                  |                                                       |                                                                          |      |               |              |        |
| Users/cts<br>Indard/AS                                    | Scale(s) As Shown@                                    | D A3                                                                     | Date | 23 July 2     | 2019         |        |
|                                                           | Drawn By KWD                                          | vn By KWD                                                                |      | Checked By AS |              |        |
| File Ref:                                                 | Drg. No. ASA-566-DR-609                               |                                                                          |      | Rev.<br>P02   | Draft<br>D01 |        |
|                                                           |                                                       |                                                                          |      |               |              |        |