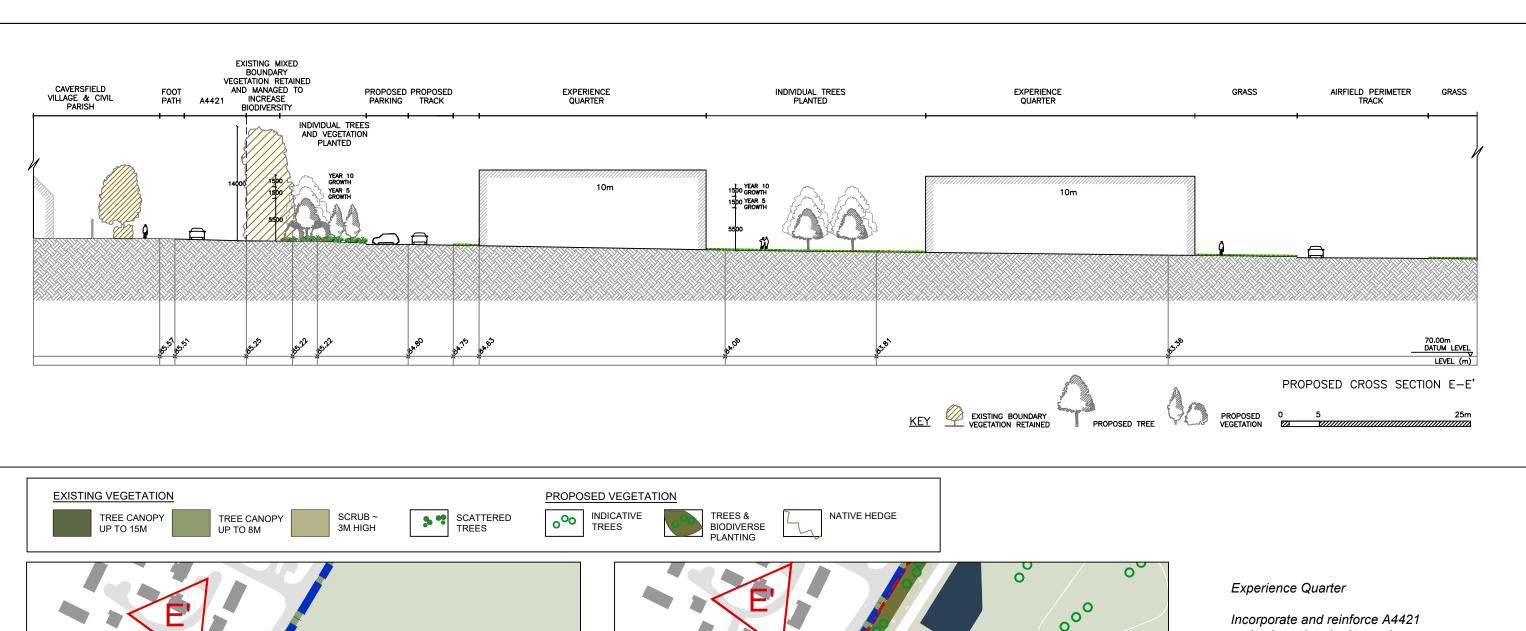

Incorporate and reinforce A4421 native boundary hedge and incorporate native trees.

|                                                           | Planning Application                                  |                                                                          | P02  | KWD           |              | -11-20 |
|-----------------------------------------------------------|-------------------------------------------------------|--------------------------------------------------------------------------|------|---------------|--------------|--------|
|                                                           | Revision description                                  |                                                                          | No.  | Ву            | Da           | ate    |
|                                                           |                                                       | See Landscapes Differently                                               |      |               |              |        |
|                                                           | asa                                                   | 68i Innovation Drive,<br>Milton Park, Abingdon,<br>Oxfordshire, OX14 4RQ |      |               |              |        |
|                                                           | LANDSCAPE ARCHITECTS                                  | Office: 01235 832 800<br>www.asalandscapearchitect                       |      |               |              | co.uk  |
|                                                           | Status                                                |                                                                          |      |               |              |        |
|                                                           | PLANNING                                              |                                                                          |      |               |              |        |
|                                                           |                                                       |                                                                          |      |               |              |        |
| -b.dwg                                                    | Project                                               |                                                                          |      |               |              |        |
| Standard/ASA-566-LDBase-b - Standard/ASA-566-LDBase-b.dwg | Bicester Motion                                       |                                                                          |      |               |              |        |
| standardv                                                 | Description Concent gross section FF                  |                                                                          |      |               |              |        |
| DBase-b - 8                                               | Concept cross section EE Figure 9: Experience Quarter |                                                                          |      |               |              |        |
| 3A-566-L                                                  |                                                       |                                                                          |      |               |              |        |
| Users/cts<br>Indard/AS                                    | Scale(s) As Shown@                                    | D A3                                                                     | Date | 23 July 2     | 2019         |        |
|                                                           | Drawn By KWD                                          | vn By KWD                                                                |      | Checked By AS |              |        |
| File Ref:                                                 | Drg. No. ASA-566-DR-609                               |                                                                          |      | Rev.<br>P02   | Draft<br>D01 |        |
|                                                           |                                                       |                                                                          |      |               |              |        |