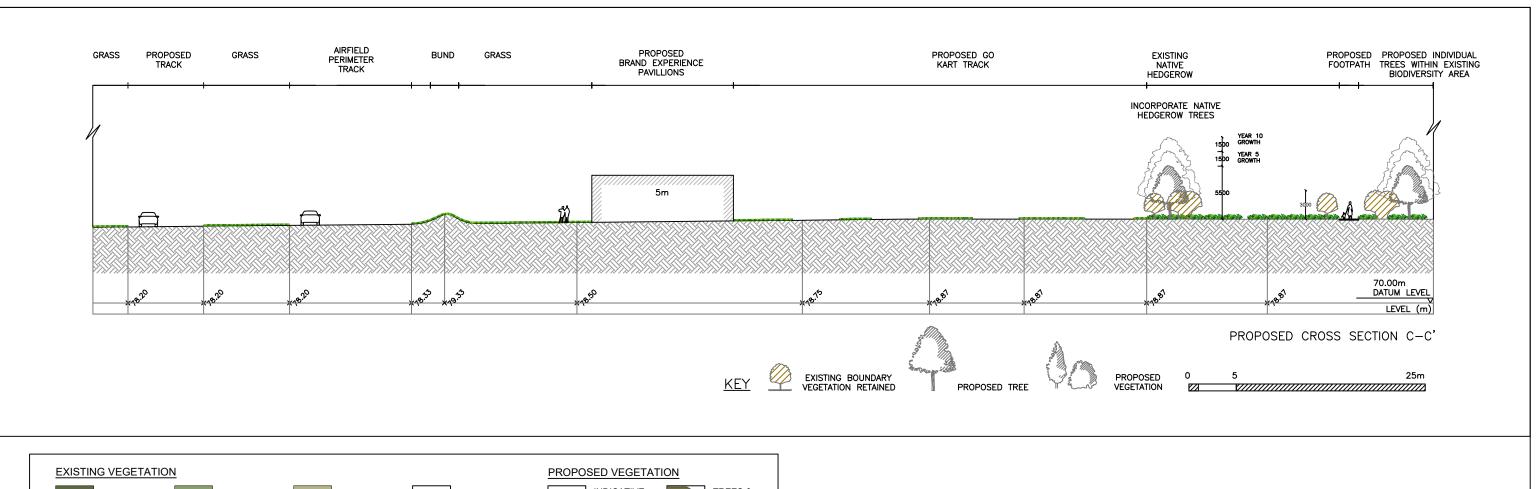

Incorporate and reinforce A4421 native boundary hedge and incorporate native trees.

|                                                           | Planning Application                                  |                                                                          | P02  | KWD           |              | -11-20 |
|-----------------------------------------------------------|-------------------------------------------------------|--------------------------------------------------------------------------|------|---------------|--------------|--------|
|                                                           | Revision description                                  |                                                                          | No.  | Ву            | Da