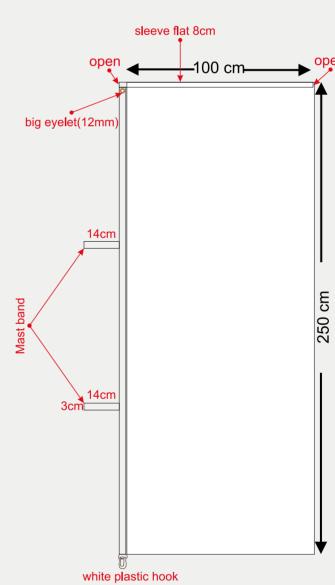

5500 mm

- 500 mm

75mm

6 - Quantity 1 Textile Material Flag Standard Barratt GREY

2500 mm

BARRAT

1000mm x 2500mm

7 - Quantity 2 Textile Material Flag Standard DWH 1000mm x 2500mm

Flag and Flag poles Flag Poles are 6M (approx 500mm below ground) Flags are 1000 x 2500mm