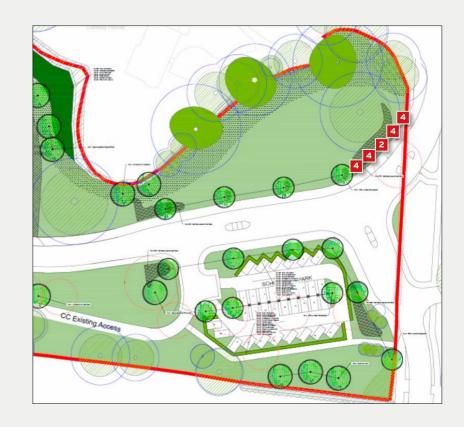

t:01793 230230 e: hello@ecosigns.co.uk w: ecosigns.co.uk

Visual only, approximate scale, final position to be confirmed before installation.

720

520 5.2

— 4.8 4.8

- 44 4.4

400

For visual purpose only, approximate scale, final position to be confirmed, site survey required before installation. (Hoarding designs are based on a level installation site, the designs do not reflect any change in gradient, this must be highlighted prior to design.)