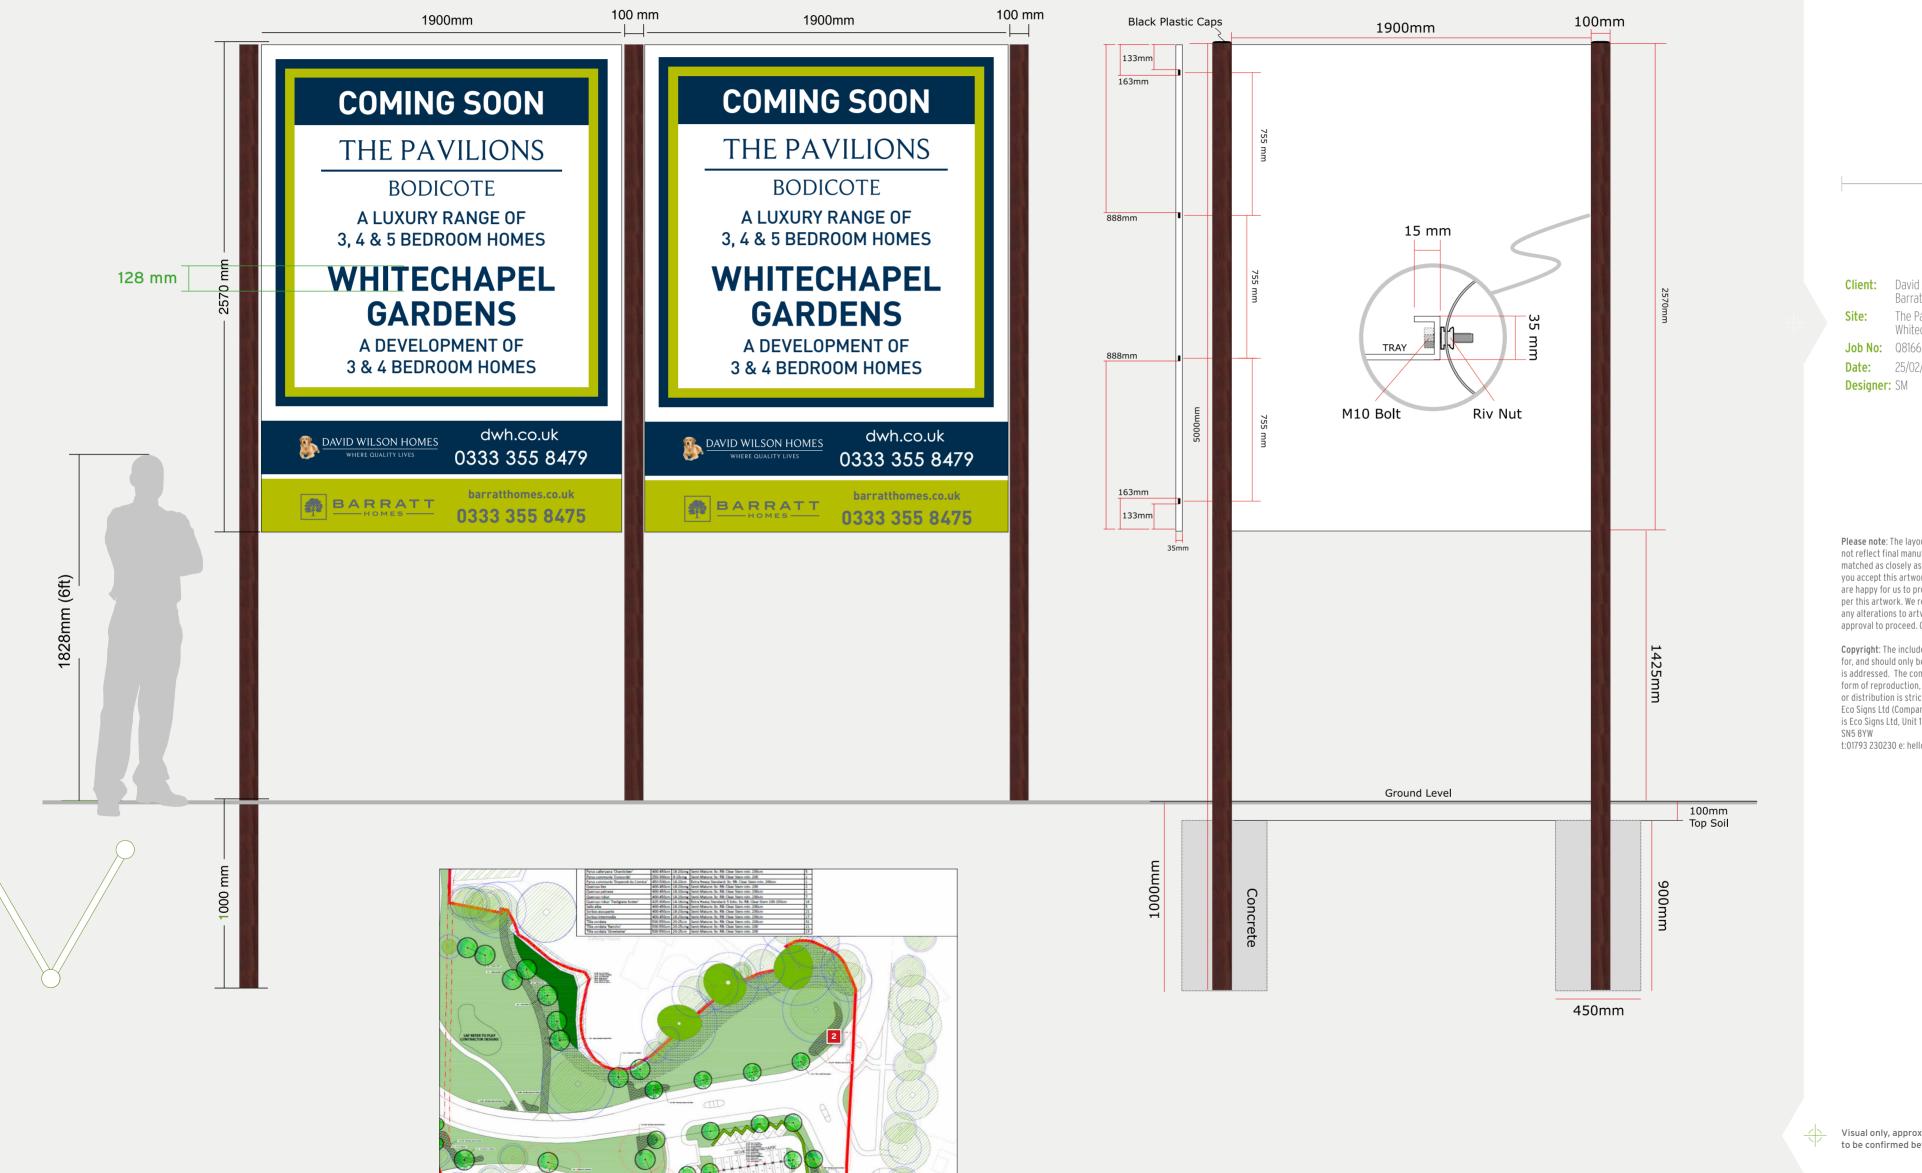

## 2 - Quantity 1

SCALE: 1:20 at A2

Main Sign Medium V configuration Prefabricated aluminium panel Complete with 5m square wood effect posts 1900mm x 2570mm

Barratt Green

C36 M0 Y88 K0

DWH Core Blue

C100 M57 Y12 K66

David Wilson Homes Mercia Barratt West Midlands The Pavilions

Whitechapel Gardens **Job No:** Q81662 / Q81664 v2 25/02/2021

Please note: The layout shown is for design purposes only and may not reflect final manufacture colours, all Pantone® references will be matched as closely as possible. By approving this form you agree that you accept this artwork as correct and final. It also signifies that you are happy for us to proceed with the manufacturing of the goods as per this artwork. We reserve the right to charge an additional cost for any alterations to artwork or finished items requested after we receive approval to proceed. Charges may be applied for multiple proofs.