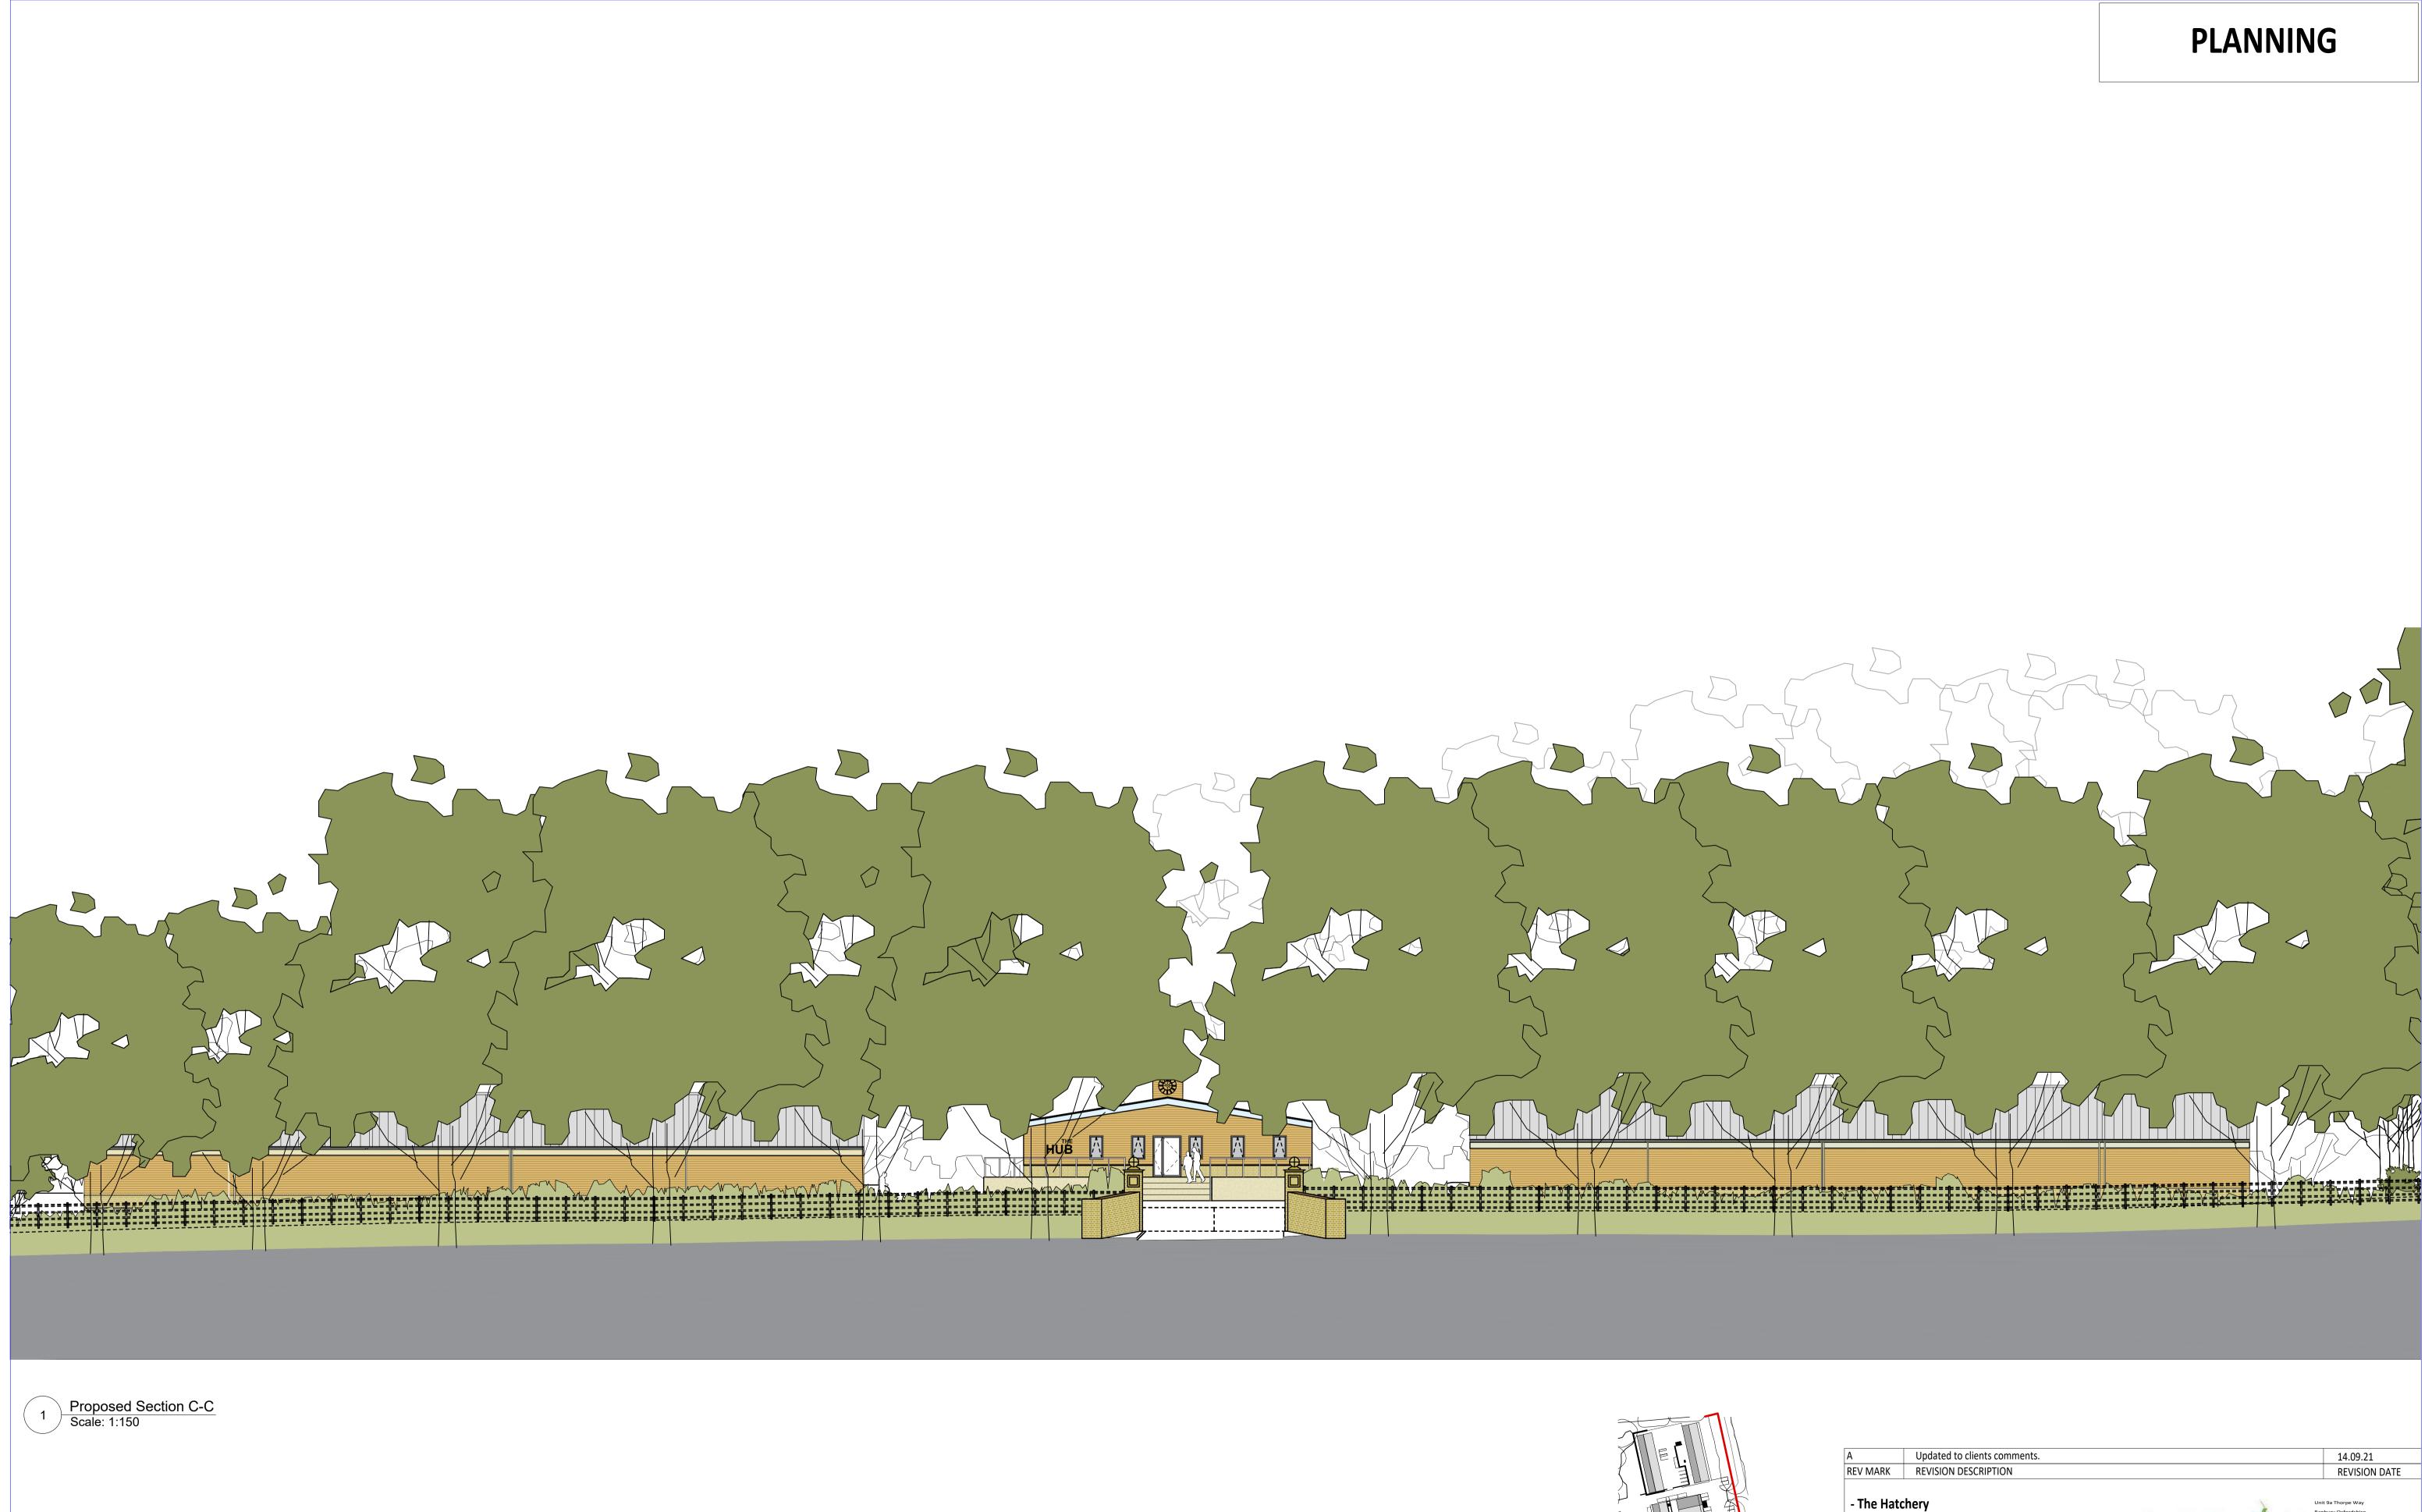

| DRAWING TITLE | - Proposed Site Elevation (East) - Inclusive Front Tree Line |              |          |  |  |  |  |  |
|---------------|--------------------------------------------------------------|--------------|----------|--|--|--|--|--|
| CONTRACT      | - The Hatchery                                               |              |          |  |  |  |  |  |
| MODELLED BY   | - HS                                                         | ISSUE DATE   | 14.09.21 |  |  |  |  |  |
| CONTRACT NO   | - JOB139990                                                  | SCALE        | - @A1    |  |  |  |  |  |
| DRAWING No    | - 139990_P105a                                               | REVISION No. | Α        |  |  |  |  |  |