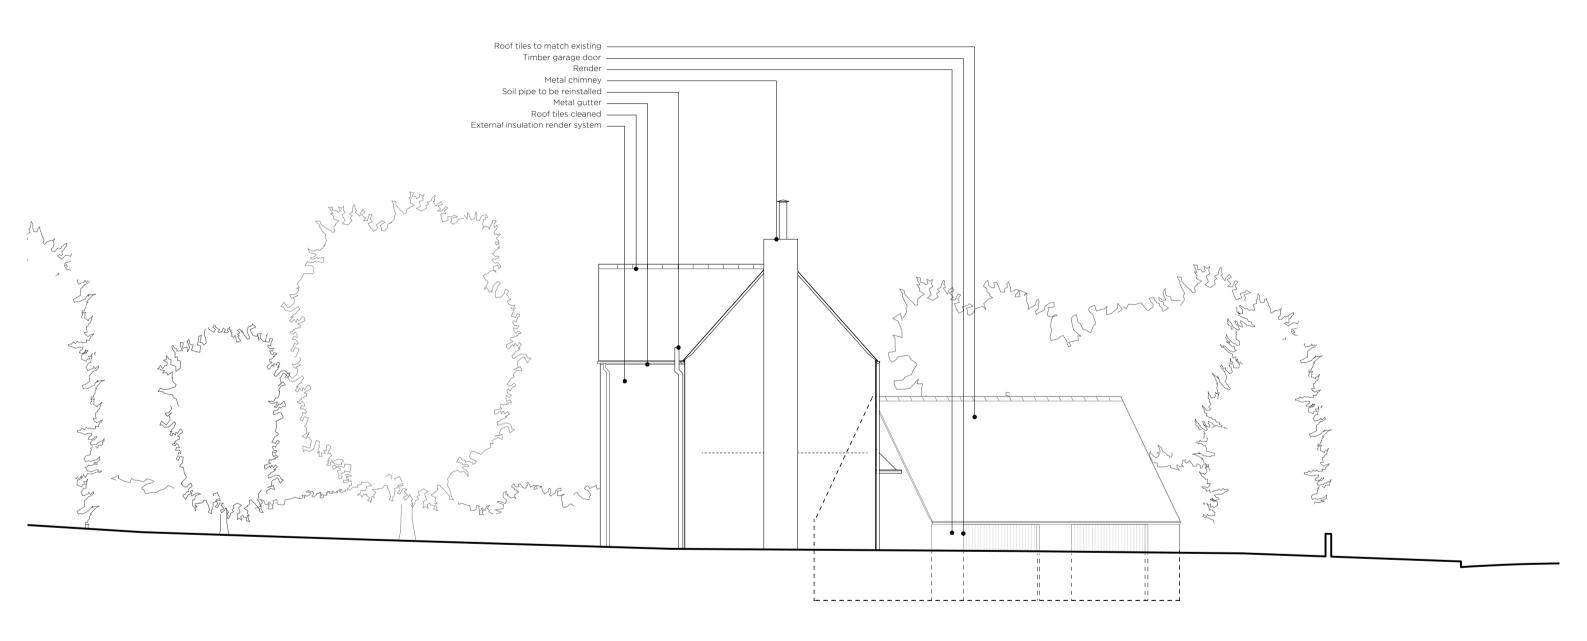

| project        | drwg no rev             |
|----------------|-------------------------|
| Faraday House  | 224_05_301 P2           |
| Woodway Road   | title                   |
| Sibford Ferris | Proposed East Elevation |
| Oxfordshire    | scale                   |
| OX15 5RF       | 1:100 @ A3              |