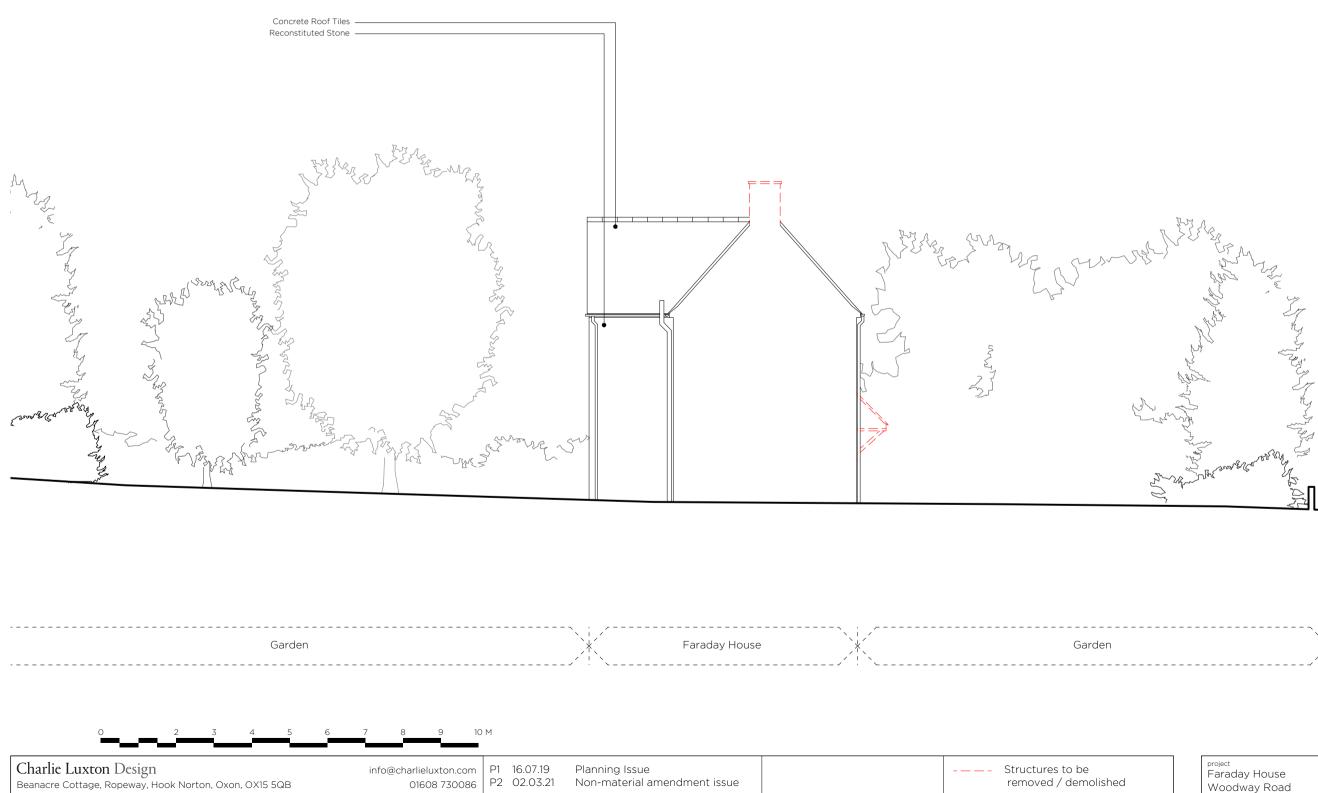

Do not scale off this drawing. This drawing is to be read with all other contract documents. Any discrepancies are to be reported to the Architect. At construction status, this drawing remains design intent only. All information to be checked by contractor for site accuracy and fit. Drawings are subject to statutory approvals and site surveys. All levels and dimensions to be site surveyed and confirmed by the contractor. See also architectural details, mechanical and electrical intent layout and structural engineers drawings and specifications. Door and windows manufacturer to produce shop drawings for comment before manufacture. All details are intent only, to be finalised by the contractor. Drawings subject to statutory approvals.

Woodway Road

| <sup>project</sup> | drwg no rev             |
|--------------------|-------------------------|
| Faraday House      | 224_05_201 P2           |
| Woodway Road       | <sup>title</sup>        |
| Sibford Ferris     | Existing East Elevation |
| Oxfordshire        | scale                   |
| OX15 5RF           | 1:100 @ A3              |