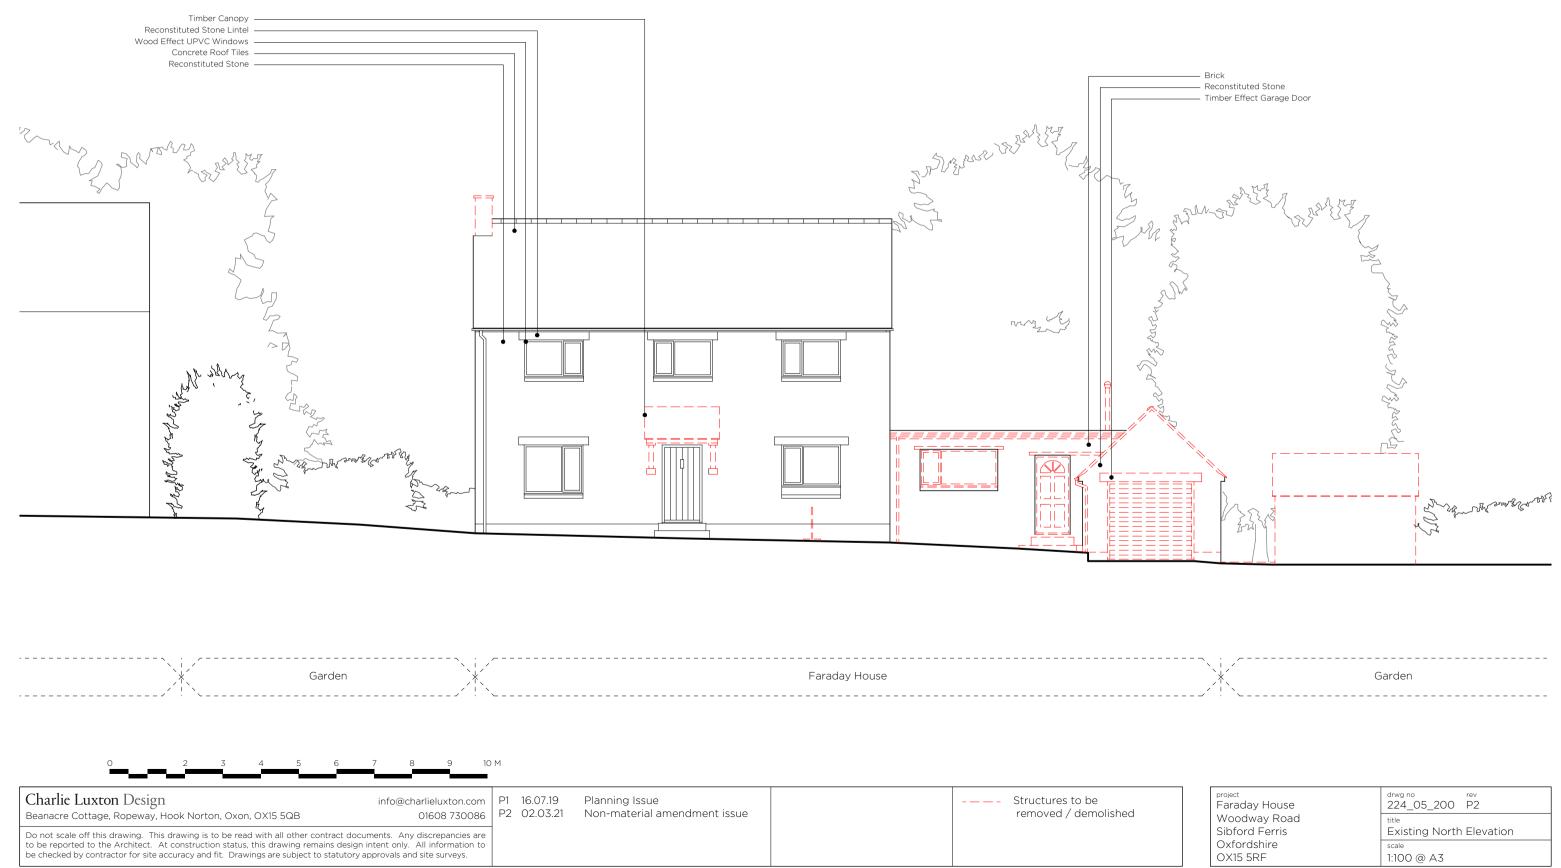

## Note:

All levels and dimensions to be site surveyed and confirmed by the contractor. See also architectural details, mechanical and electrical intent layout and structural engineers drawings and specifications. Door and windows manufacturer to produce shop drawings for comment before manufacture. All details are intent only, to be finalised by the contractor. Drawings subject to charter approach statutory approvals.

| ~ . / |        |  |
|-------|--------|--|
|       |        |  |
| )*(   | Garden |  |
| ! ``  |        |  |

| project<br>Faraday House                                  | drwg no rev<br>224_05_200 P2      |  |
|-----------------------------------------------------------|-----------------------------------|--|
| Woodway Road<br>Sibford Ferris<br>Oxfordshire<br>OX15 5RF | title<br>Existing North Elevation |  |
|                                                           | <sup>scale</sup><br>1:100 @ A3    |  |