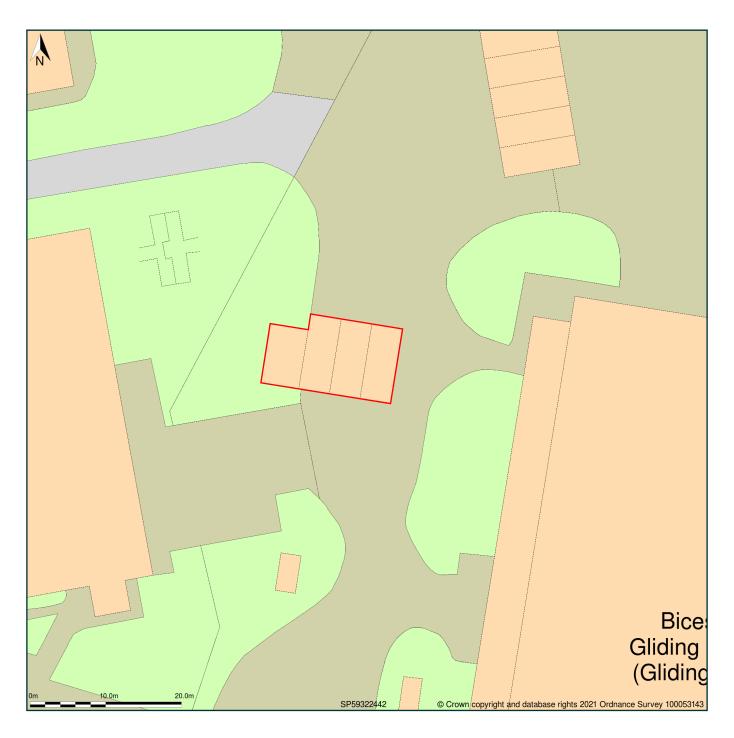

## **Building 118 Site Plan**

Block Plan shows area bounded by: 459284.94, 224379.14 459374.94, 224469.14 (at a scale of 1:500), OSGridRef: SP59322442. The representation of a road, track or path is no evidence of a right of way. The representation of features as lines is no evidence of a property boundary.