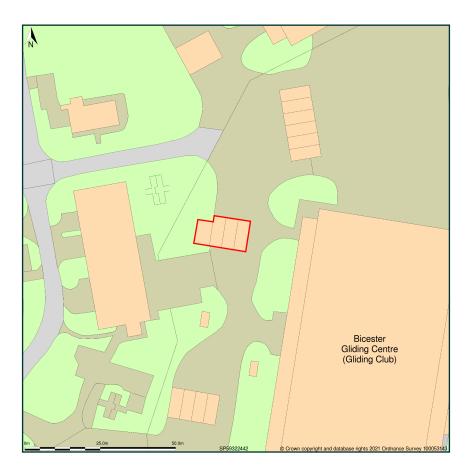

## **Building 118 Location Plan**

Site Plan shows area bounded by: 459259.11, 224353.3 459400.53, 224494.72 (at a scale of 1:1250), OSGridRef: SP59322442. The representation of a road, track or path is no evidence of a right of way. The representation of features as lines is no evidence of a property boundary.