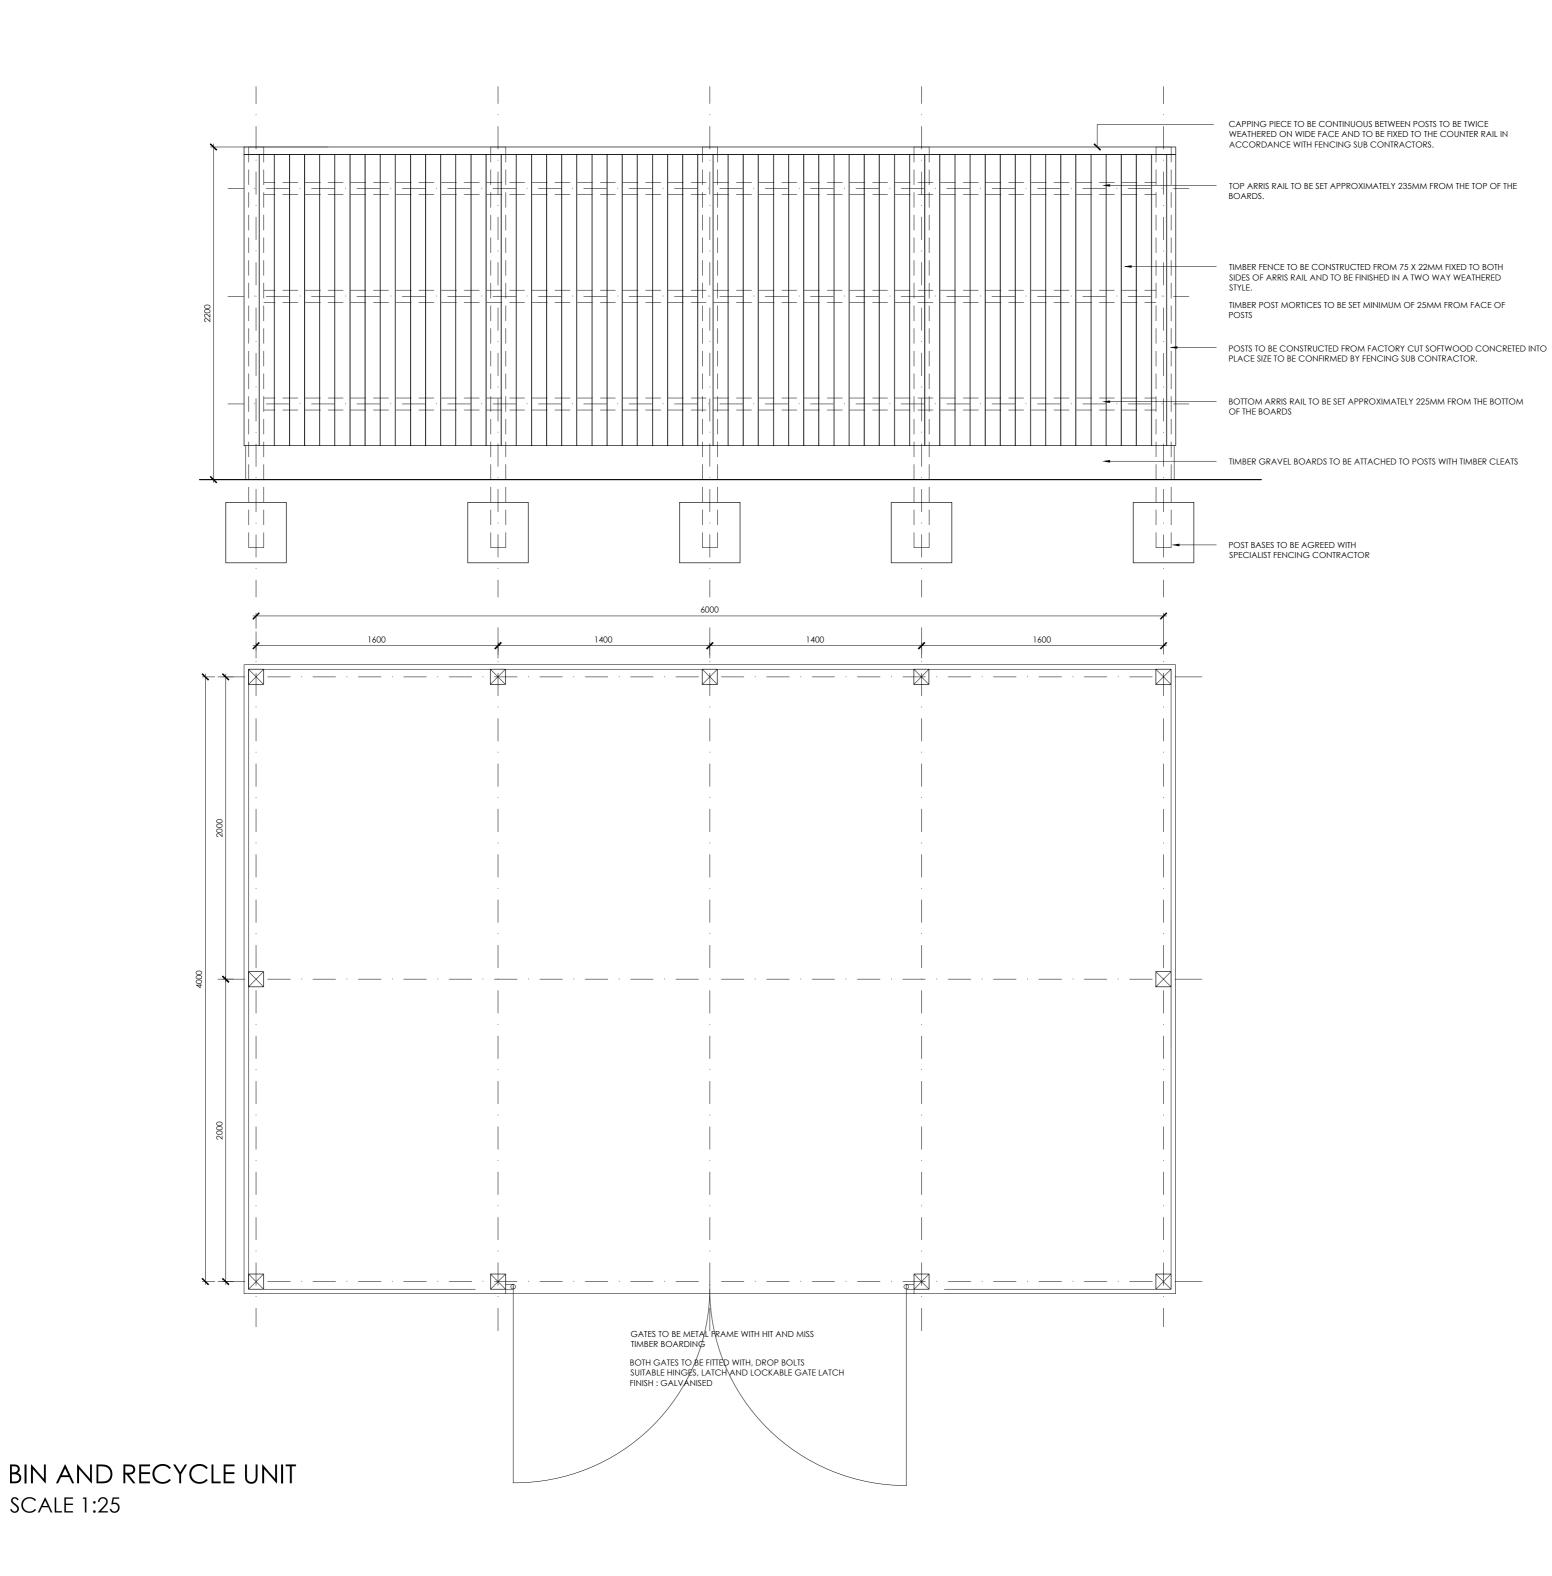

Notes

- 1. IF THIS DRAWING HAS BEEN RECEIVED ELECTRONICALLY IT IS THE RECIPIENTS RESPONSIBILITY TO PRINT THE DOCUMENT TO CORRECT SCALE.
- 2. ALL DIMENSIONS ARE IN MILLIMETRES UNLESS STATED OTHERWISE.
  IT IS RECOMMENDED THAT INFORMATION IS NOT SCALED OFF
  THIS DRAWING.
- THIS DRAWING SHOULD BE READ IN CONJUNCTION WITH ALL OTHER RELEVANT DRAWINGS AND SPECIFICATIONS.

OXFORD TECHNOLOGY PARK

LANGFORD LANE KIDLINGTON, OXFORDSHIRE

content

BUILDING ONE PROPOSED BIN RECYCLE STORAGE

date: JUN 2021

scale: 1:25 @ A2

ALL DIMENSIONS TO BE CHECKED ON SITE