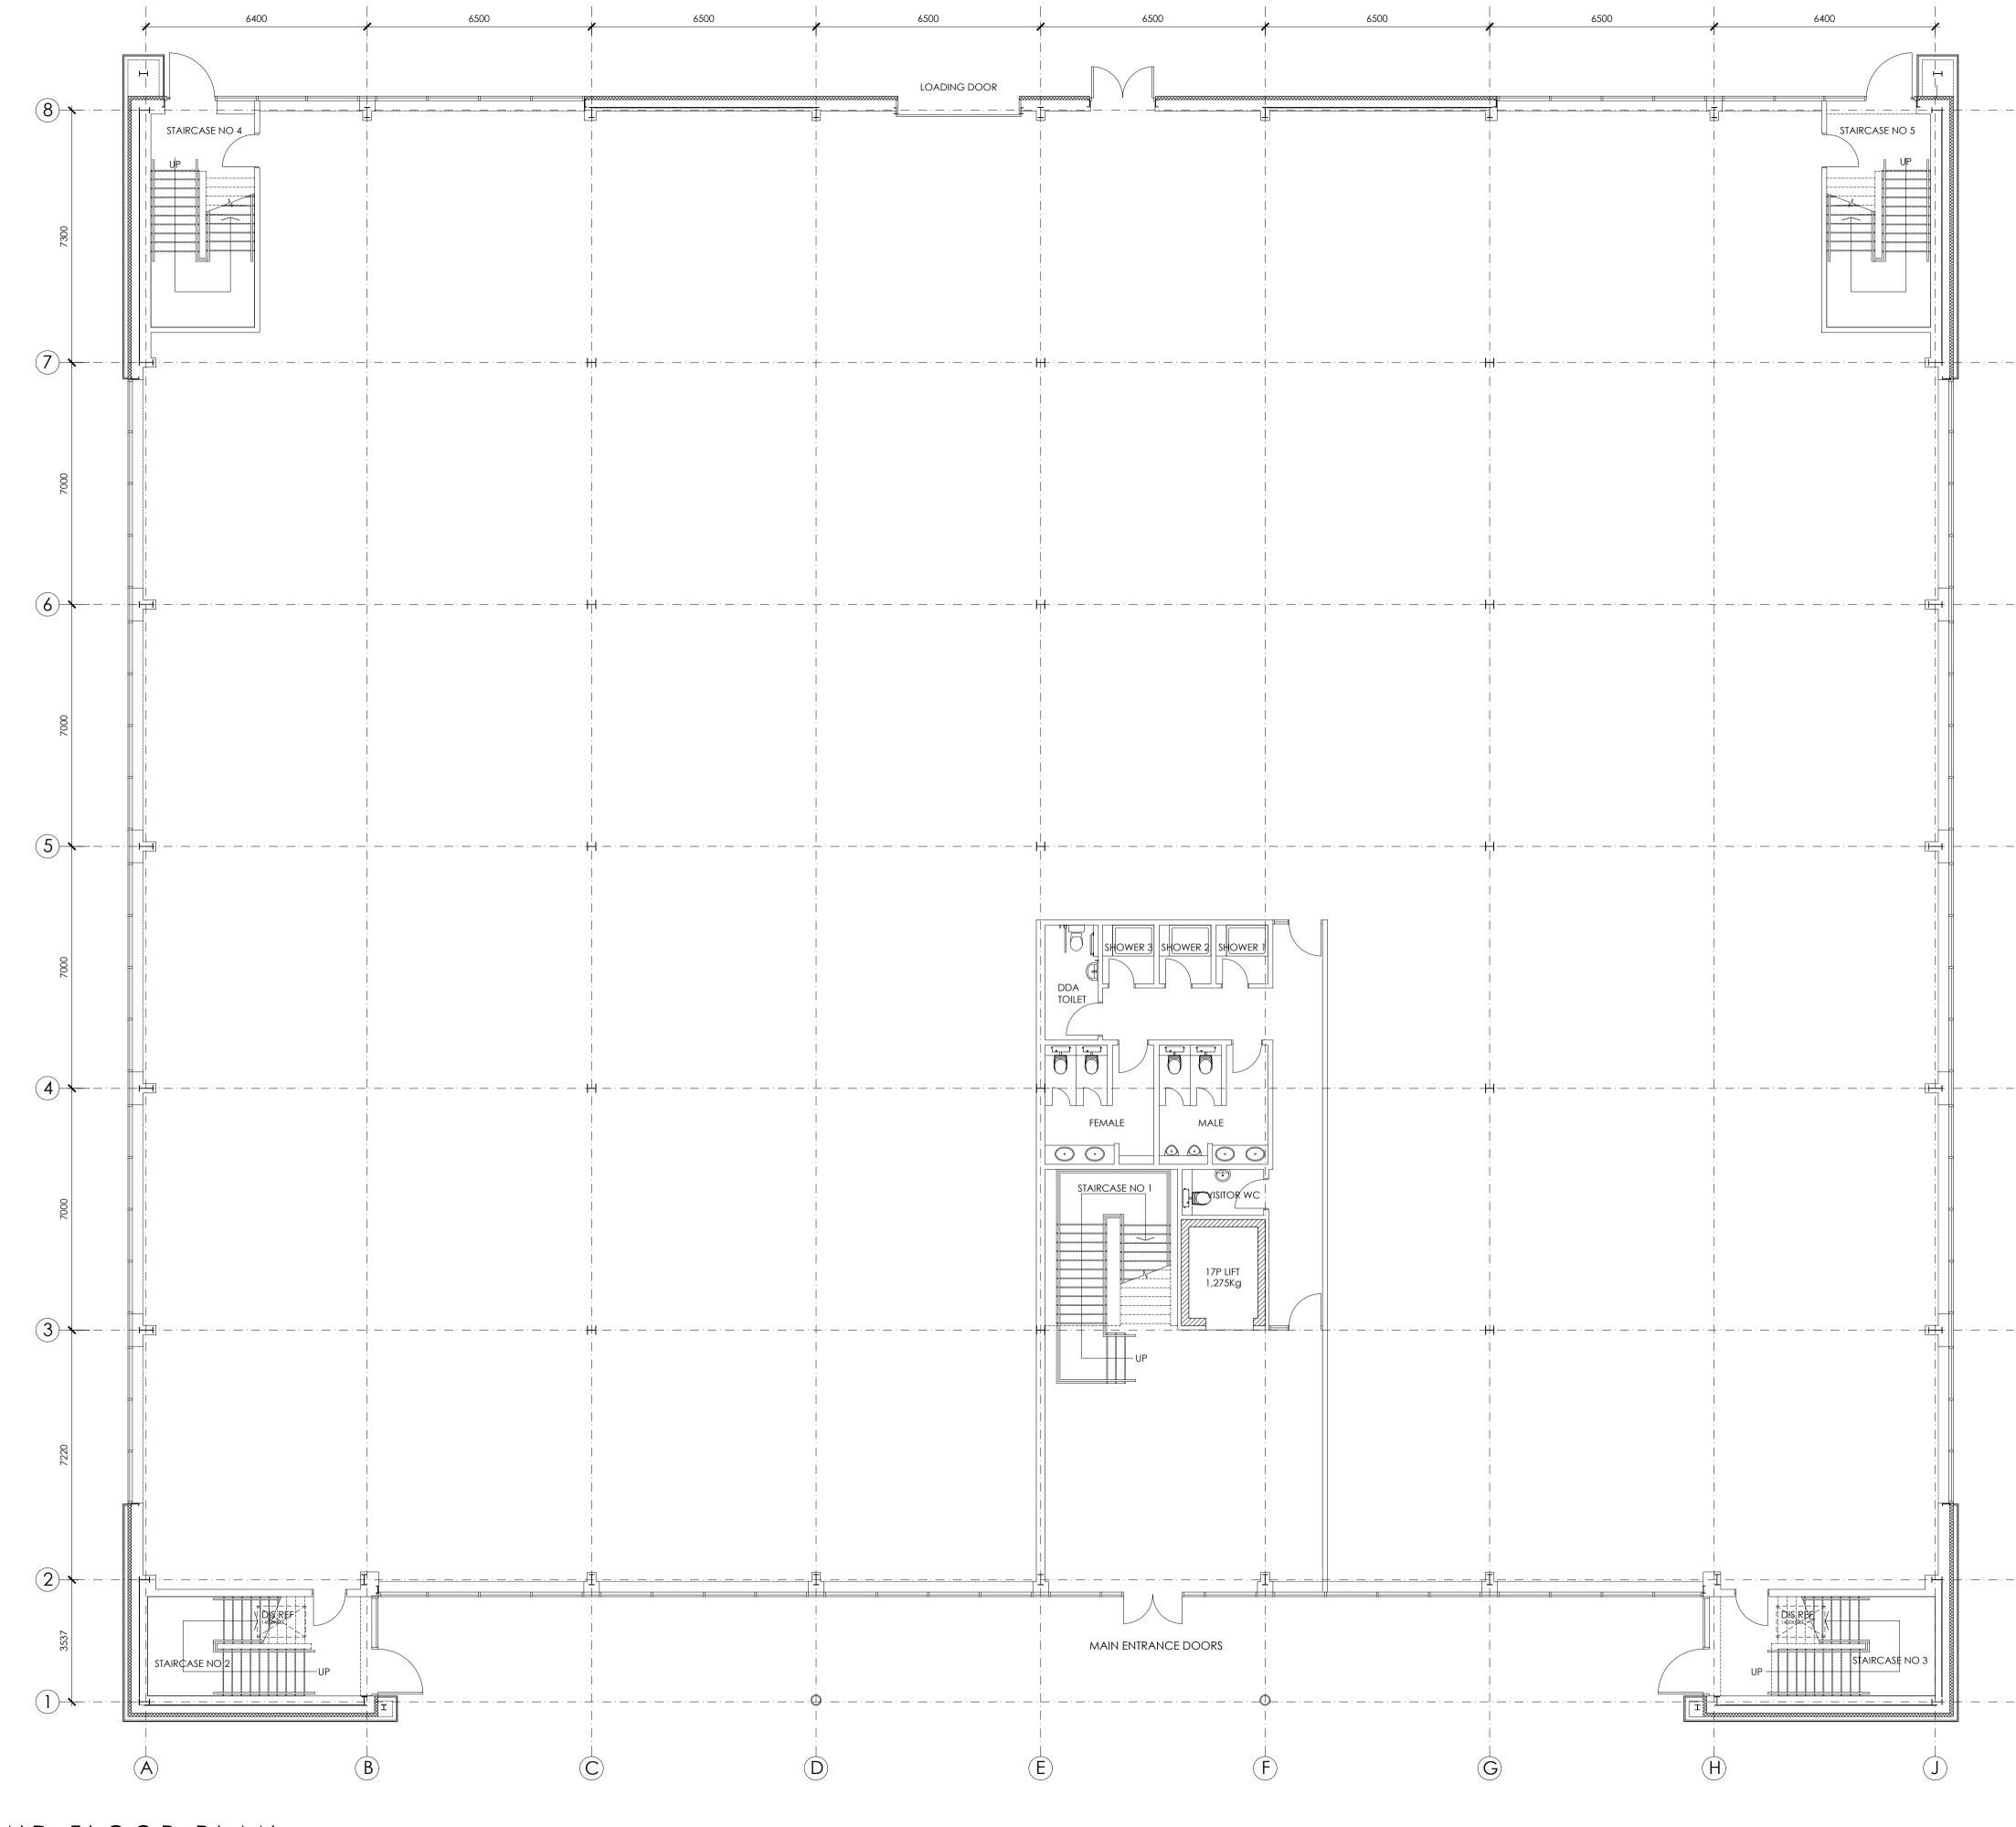

## GROUND FLOOR PLAN SCALE 1:100 GROSS INTERNAL AREA - 24,200 SQ.FT (2,248 SQ.M) GROSS EXTERNAL AREA - 25,350 SQ.FT (2,355 SQ.M)

| SCALE |    |     |     |
|-------|----|-----|-----|
| 0m    | 5m | 10m | 15m |

|                                                                                                                     | PLANNING ISSUE                           |             |  |  |  |
|---------------------------------------------------------------------------------------------------------------------|------------------------------------------|-------------|--|--|--|
|                                                                                                                     |                                          |             |  |  |  |
| PL3                                                                                                                 | PLANNING ISSUE 3                         | 08.02.21 MD |  |  |  |
| REV.                                                                                                                | AMENDMENT                                | DATE AUTH'D |  |  |  |
| client :                                                                                                            | HILL STREET HOLDINGS                     |             |  |  |  |
| project                                                                                                             | OXFORD TECHNOLOGY PARK                   |             |  |  |  |
| site :                                                                                                              | LANGFORD LANE<br>KIDLINGTON, OXFORDSHIRE |             |  |  |  |
| content                                                                                                             | :                                        |             |  |  |  |
|                                                                                                                     | BUILDING THREE<br>GROUND FLOOR PLAN      |             |  |  |  |
| date :                                                                                                              | OCT 2020                                 |             |  |  |  |
| scale :                                                                                                             | scale : 1 : 100 @ A1                     |             |  |  |  |
|                                                                                                                     | ALL DIMENSIONS TO BE CHECKED ON SITE     |             |  |  |  |
| GARRETT MCKEE<br>RILEY HOUSE<br>RILEY ROAD<br>MARLOW<br>BUCKINGHAMSHIRE<br>T 01628 907000<br>www.garrettmckee.co.uk |                                          |             |  |  |  |
| drg.no                                                                                                              | revision 2647 - 101                      | PL3         |  |  |  |