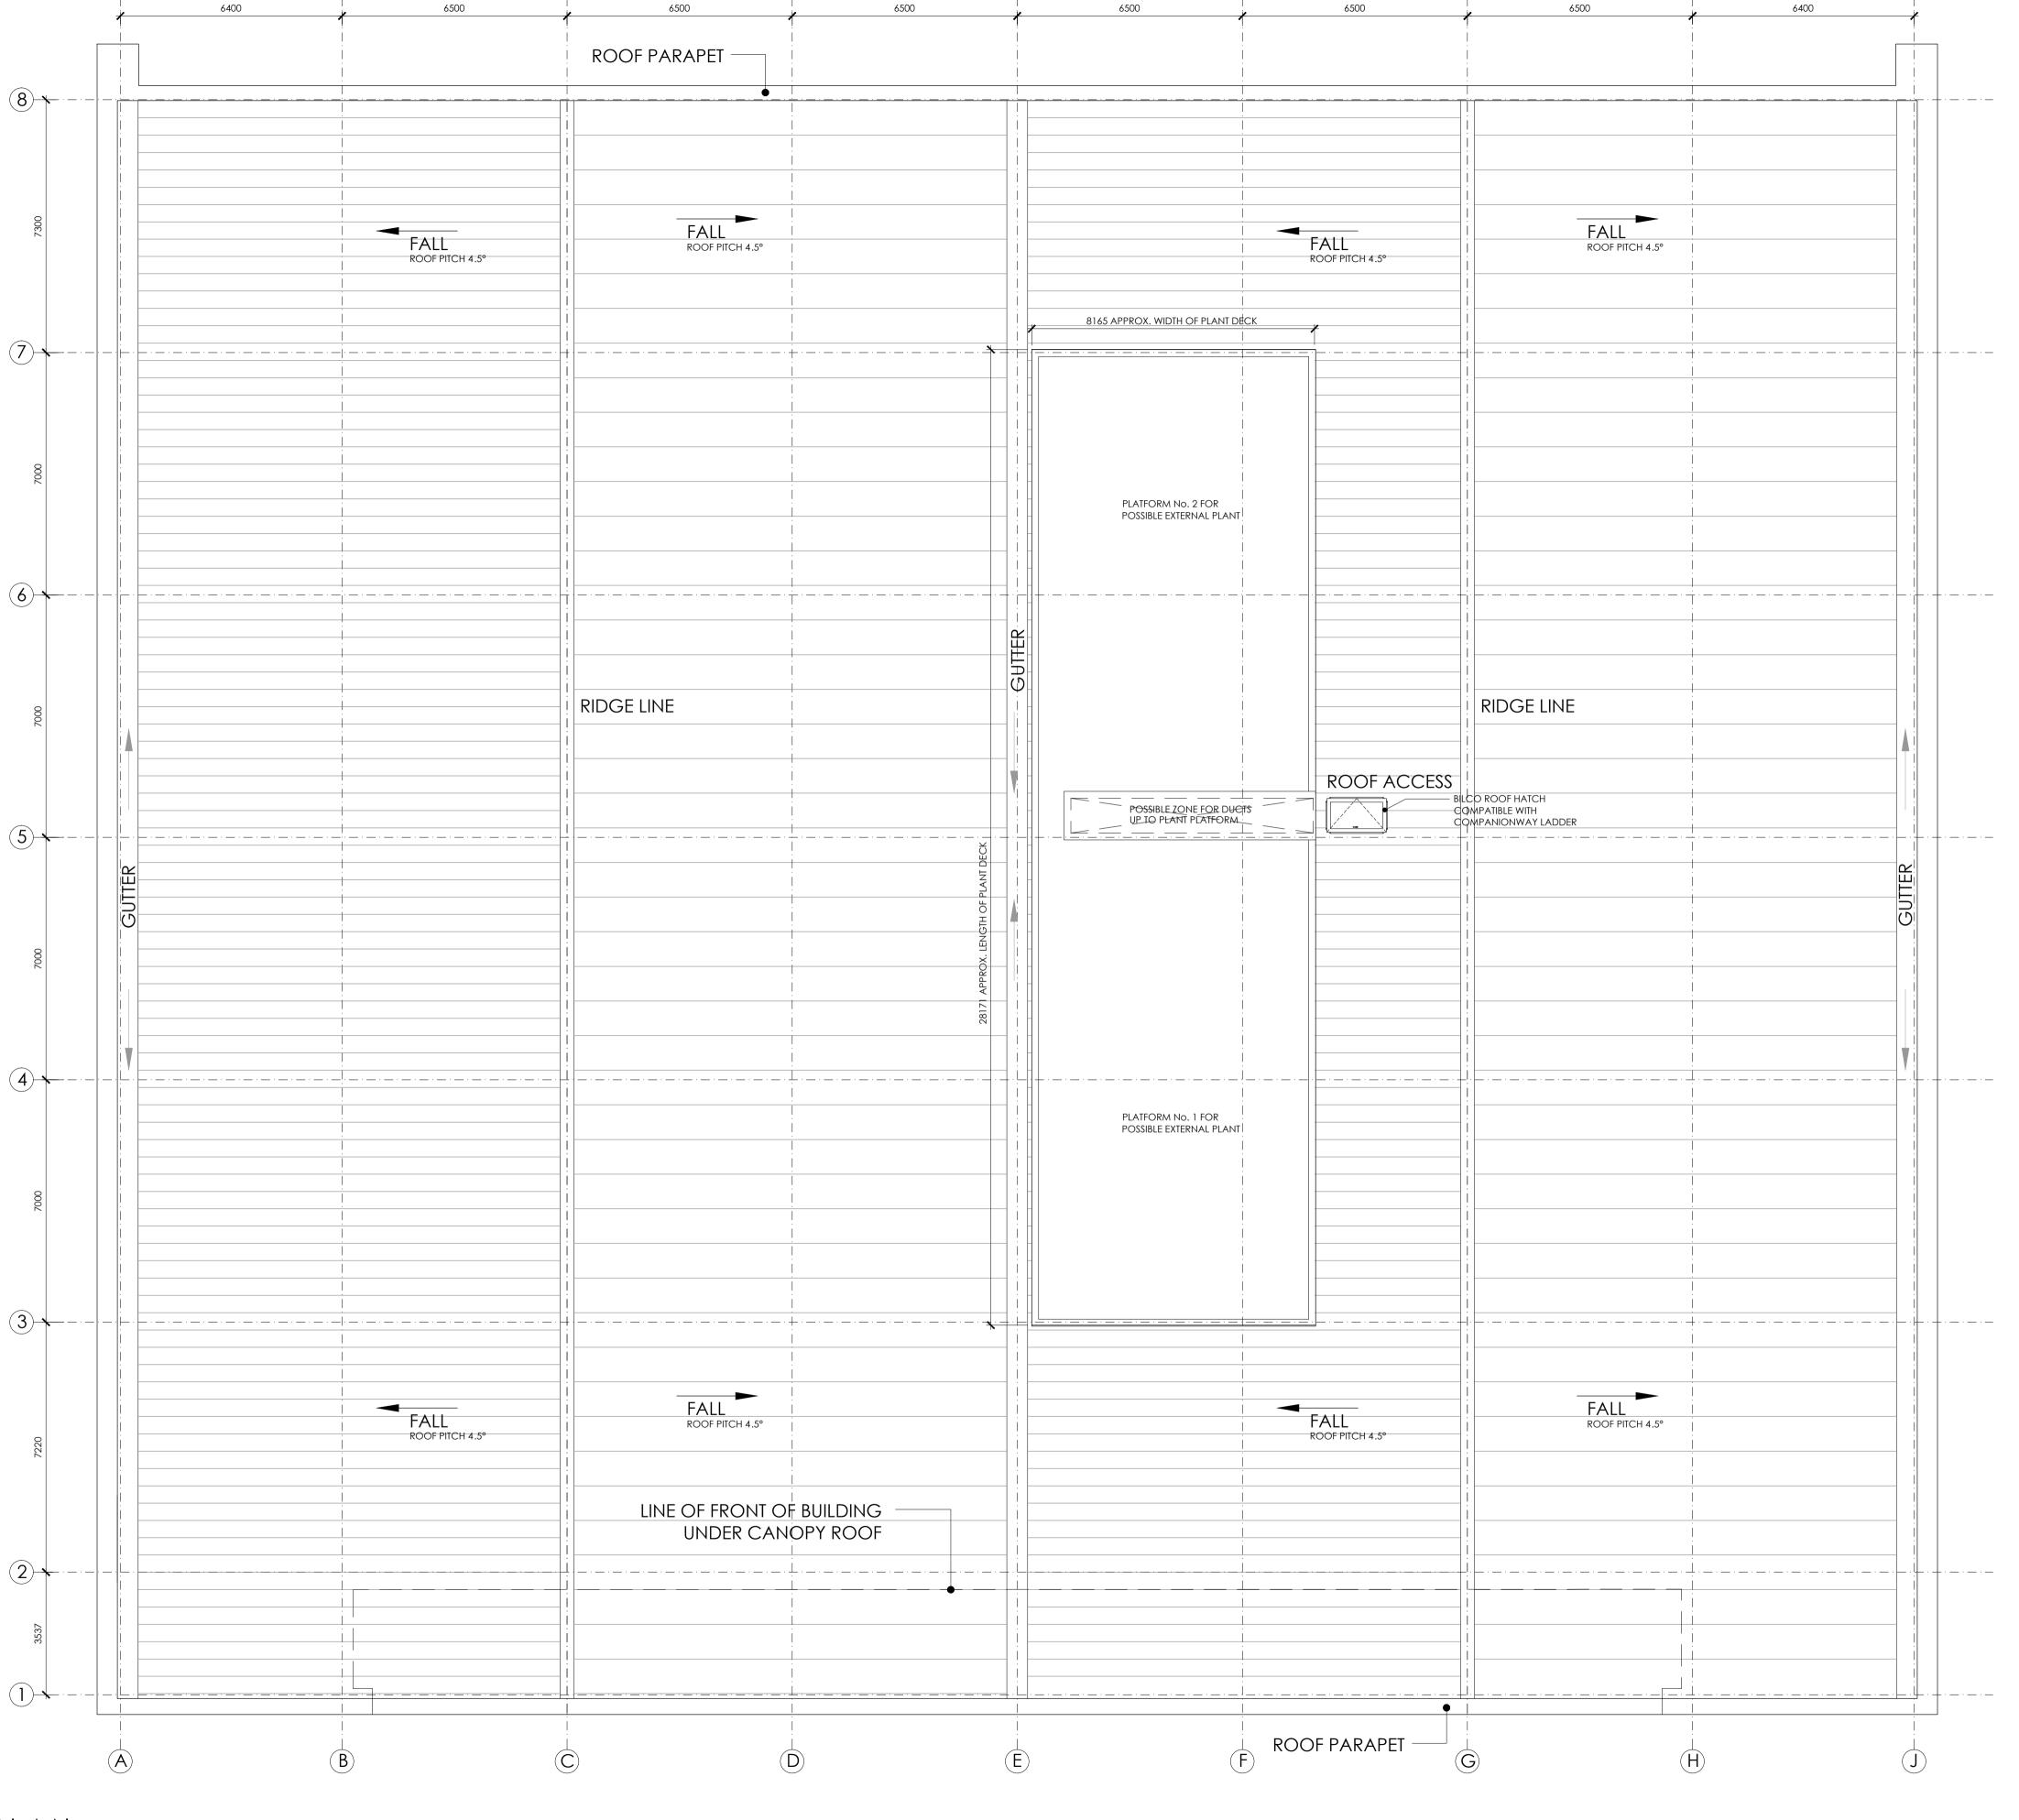

ROOF PLAN SCALE 1:100

- 1. IF THIS DRAWING HAS BEEN RECEIVED ELECTRONICALLY IT IS THE RECIPIENTS RESPONSIBILITY TO PRINT THE DOCUMENT TO THE
- 2. ALL DIMENSIONS ARE IN MILLIMETRES UNLESS STATED OTHERWISE. IT IS RECOMMENDED THAT INFORMATION IS NOT SCALED OFF
- THIS DRAWING SHOULD BE READ IN CONJUNCTION WITH ALL OTHER RELEVANT DRAWINGS AND SPECIFICATIONS.