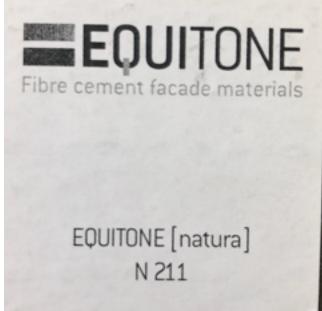

#### **Equitone Rainscreen** – colours

1. Natura Anthracite (N251) -

2. Natura Pale Mist (N161) -

3. Natura Classic Grey (N211) -

**Kingspan Spectrum Panels in Basalt** – RAL 7012 (See page 21 of the appended brochure)