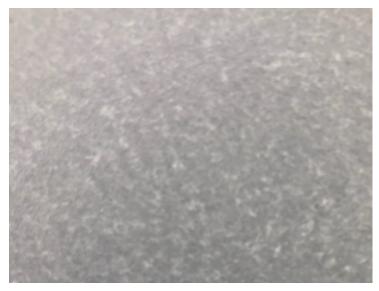

#### **Equitone Rainscreen** – colours

1. Natura Anthracite (N251) -

2. Natura Pale Mist (N161) -

3. Natura Classic Grey (N211) -

**Kingspan Spectrum Panels in Basalt** – RAL 7012 (See page 21 of the appended brochure)