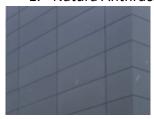

# Equitone Rainscreen - Colour 'Anthracite'

(As used on plot 2, the hotel at Oxford Technology Park)

#### **Equitone Rainscreen** – colours

1. Natura Anthracite (N251) -

2. Natura Pale Mist (N161) -

3. Natura Classic Grey (N211) -

**Kingspan Spectrum Panels in Basalt** – RAL 7012 (See page 21 of the appended brochure)