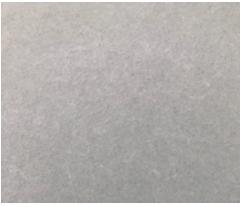

#### **Equitone Rainscreen** – colours

1. Natura Anthracite (N251) -

2. Natura Pale Mist (N161) -

3. Natura Classic Grey (N211) -

**Kingspan Spectrum Panels in Basalt** – RAL 7012 (See page 21 of the appended brochure)