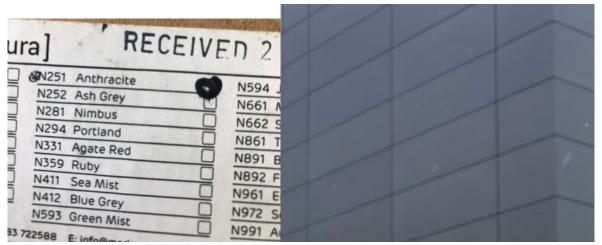

#### **Equitone Rainscreen** – colours

1. Natura Anthracite (N251) -

2. Natura Pale Mist (N161) -

3. Natura Classic Grey (N211) -

**Kingspan Spectrum Panels in Basalt** – RAL 7012 (See page 21 of the appended brochure)

All Equitone colour samples can be viewed onsite at site office at Oxford Technology Park, or at Equitone.com/en-gb/materials/natura/