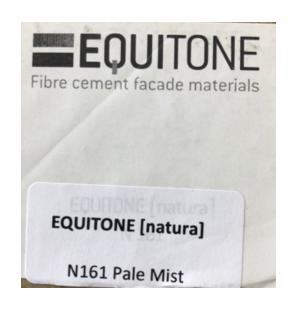

#### **Equitone Rainscreen** – colours

1. Natura Anthracite (N251) -

2. Natura Pale Mist (N161) -

3. Natura Classic Grey (N211) -

**Kingspan Spectrum Panels in Basalt** – RAL 7012 (See page 21 of the appended brochure)