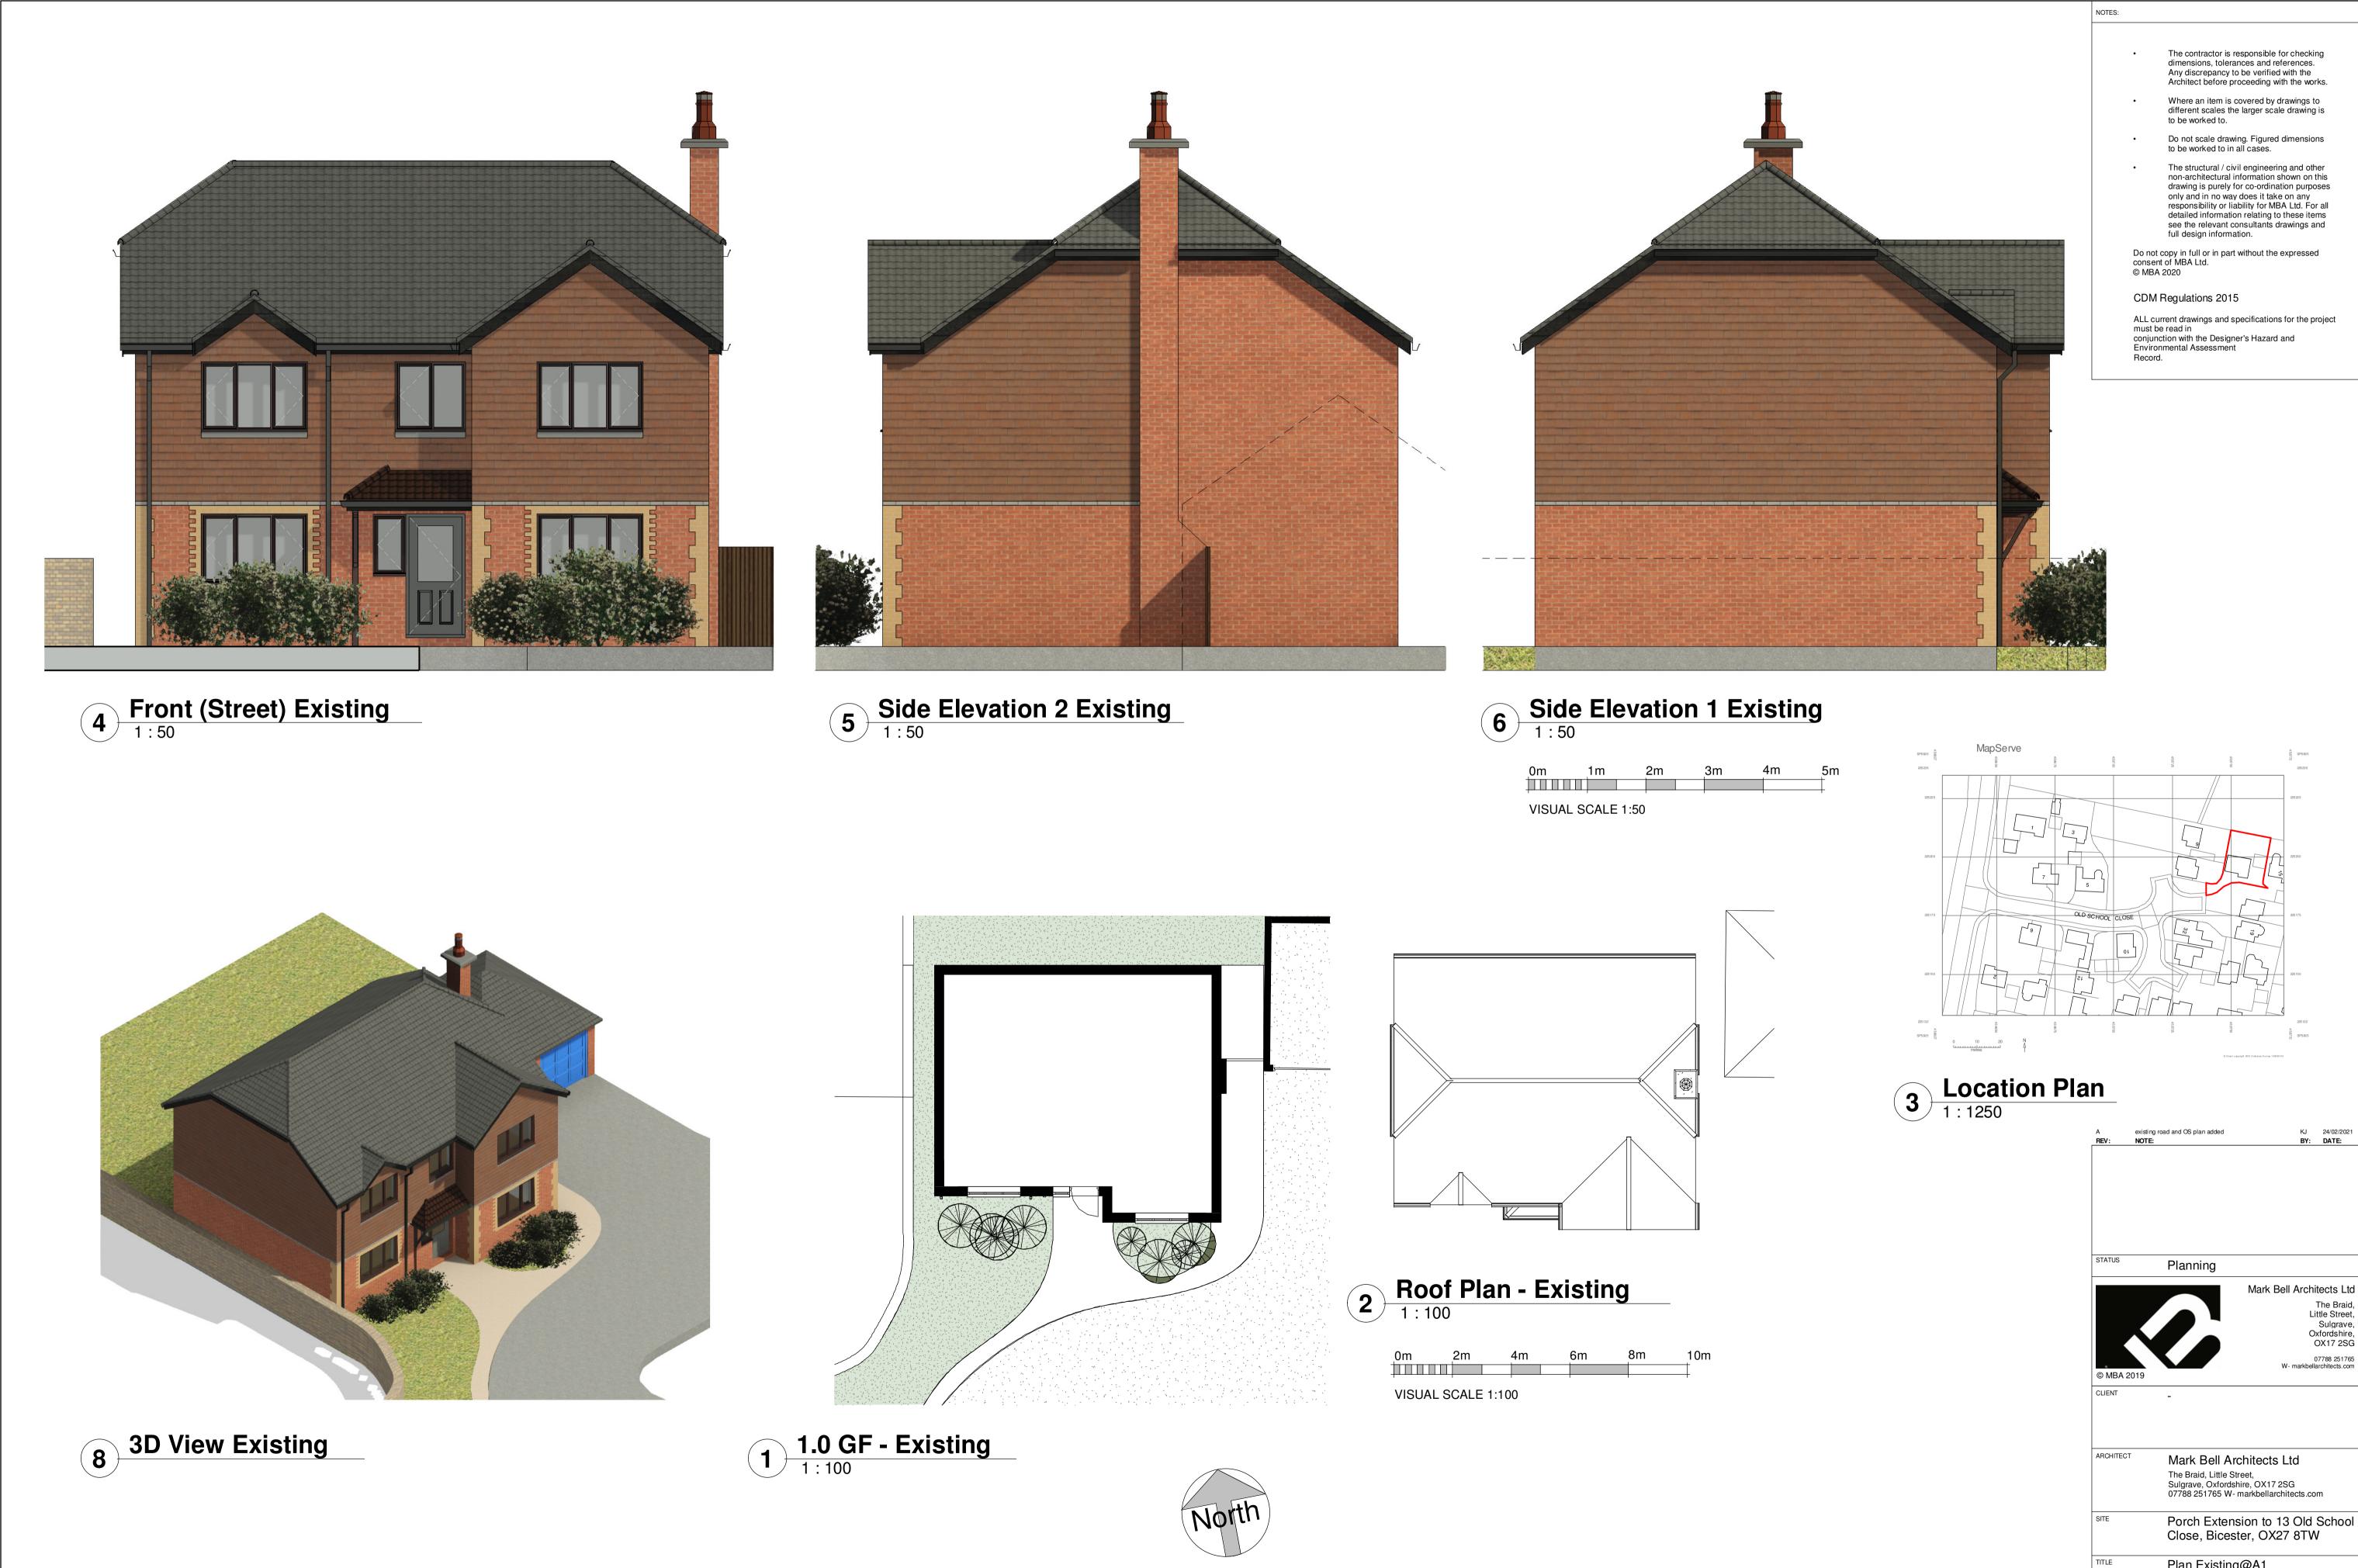

The contractor is responsible for checking dimensions, tolerances and references. Any discrepancy to be verified with the Architect before proceeding with the works. Where an item is covered by drawings to different scales the larger scale drawing is Do not scale drawing. Figured dimensions to be worked to in all cases. The structural / civil engineering and other non-architectural information shown on this drawing is purely for co-ordination purposes only and in no way does it take on any responsibility or liability for MBA Ltd. For all detailed information relating to these items see the relevant consultants drawings and full design information.

| ST                  | ATUS Planning                                                           |                                        |         |                                           |  |
|---------------------|-------------------------------------------------------------------------|----------------------------------------|---------|-------------------------------------------|--|
|                     |                                                                         |                                        | Mark Be | ell Architects Ltd                        |  |
|                     |                                                                         |                                        |         | The Braid,<br>Little Street,              |  |
|                     |                                                                         |                                        |         | Sulgrave,<br>Oxfordshire,                 |  |
|                     | XX                                                                      |                                        |         | OX17 2SG                                  |  |
| C                   | MBA 2019                                                                |                                        | v       | 07788 251765<br>V- markbellarchitects.com |  |
| _                   | JENT                                                                    | _                                      |         |                                           |  |
|                     |                                                                         |                                        |         |                                           |  |
|                     |                                                                         |                                        |         |                                           |  |
| AF                  | RCHITECT                                                                | <sup>c⊤</sup> Mark Bell Architects Ltd |         |                                           |  |
|                     |                                                                         | The Braid, Little                      |         | LIO                                       |  |
|                     | Sulgrave, Oxfordshire, OX17 2SG<br>07788 251765 W- markbellarchitects.c |                                        |         |                                           |  |
|                     |                                                                         |                                        |         |                                           |  |
| SITE Porch Extensio |                                                                         |                                        |         |                                           |  |
|                     | Close, Bicester, OX27 8TW                                               |                                        |         |                                           |  |
| TI                  | Plan Existing@A1                                                        |                                        |         |                                           |  |
|                     |                                                                         |                                        |         |                                           |  |
|                     | CALE AT A1:                                                             | DATE:                                  | DRAWN:  | CHECKED:                                  |  |
|                     | ROJECT NO:                                                              | Issue Date<br>DRAWING NO:              | KJ      | MB<br>REVISION:                           |  |
|                     | 0065                                                                    | A100                                   |         | A                                         |  |