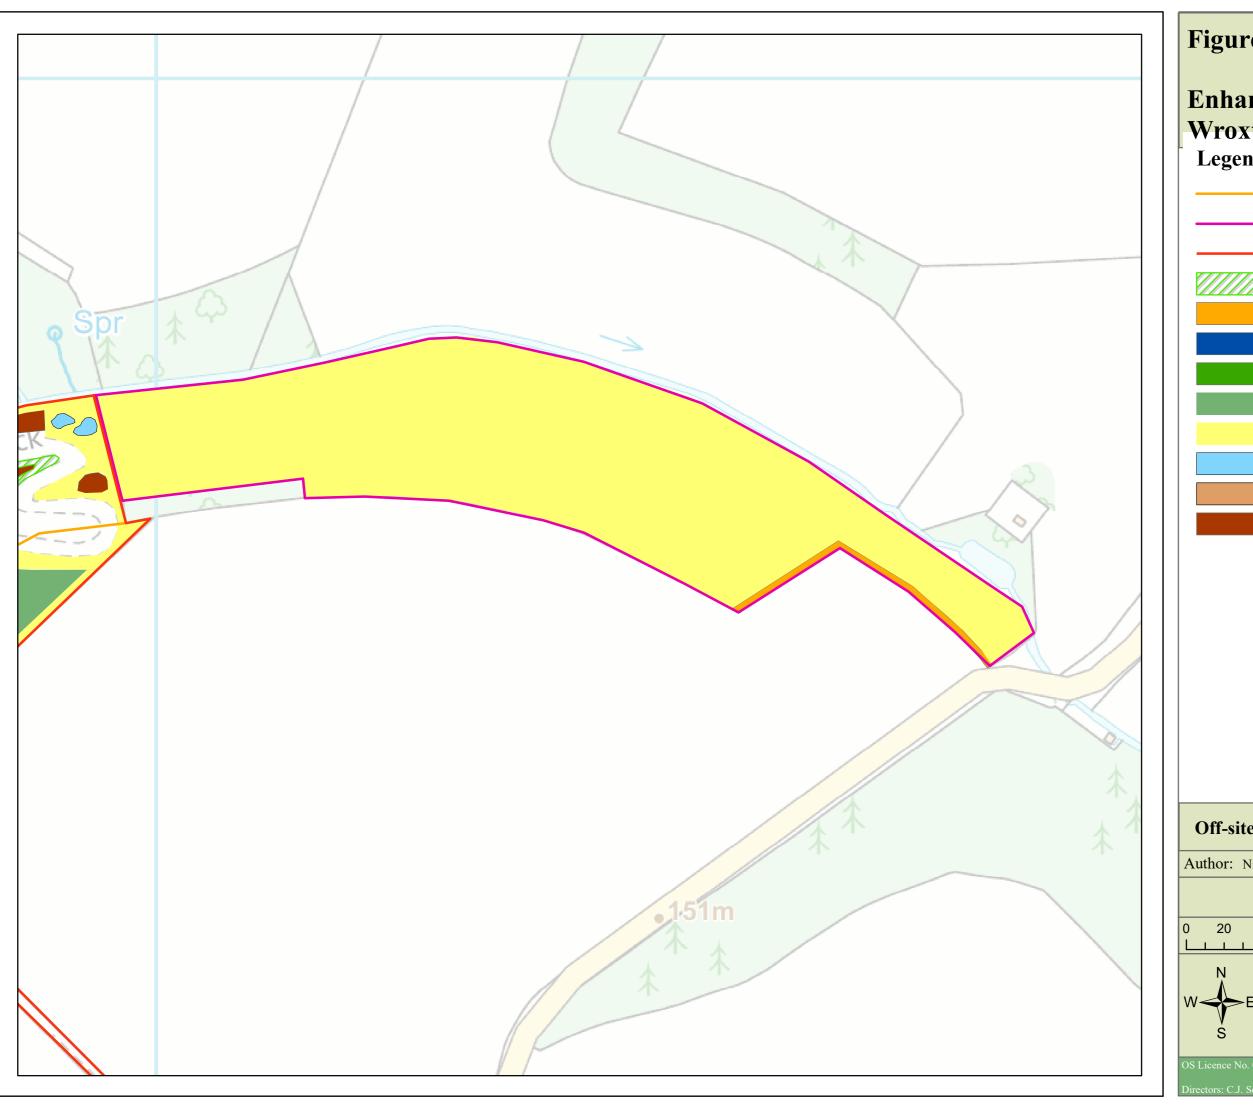

## Figure 4: Off-site Habitat **Enhancement Map** Wroxton Moto Cross Circuit Legend Northern Valleys Conservation Area Boundary of off-site habitat enhancement Application Boundary Short perennial, ephemeral grassland Cla Nectar mixture (6m wide margin) Existing pond Native lowland broad-leaved woodland creation g4 Modified grassland Flower-rich margin/ plot creation Pond creation h3e Gorse scrub Gorse creation Off-site Habitat Enhancement Map Author: Nigel Baskerville 80 Meters Scale: 1:2,000 Chris Seabridge & Associates Limited Friesland Butterhill Stafford ST18 9BX