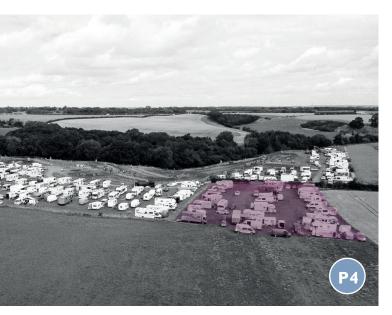

4th/5th July 2020 Weekend Hire of the Wroxton Track by Severn Valley MX Club. Nine main races were held with further details provided in the Parish Council Compendium of Comments and Concerns.

Weekend of 22nd/23rd August 2020 BSMA Champion of Champions two days of racing. Photographs show the extended areas of parking and with Photograph 4 highlighting the additional parking area not included within the LDC application boundary.