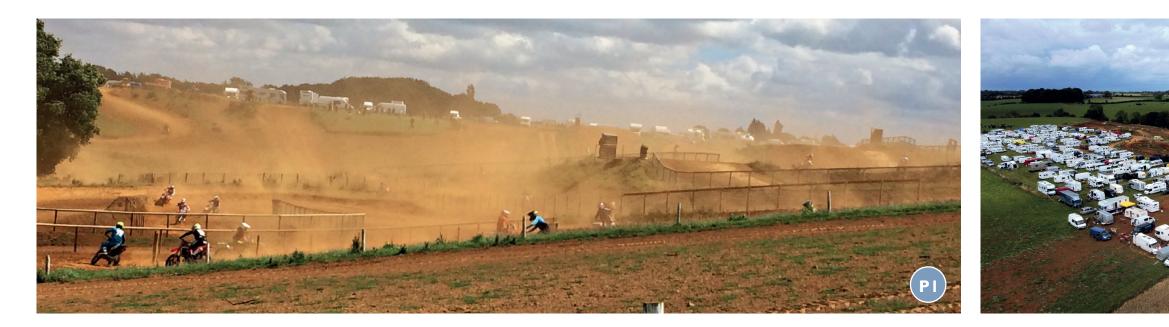

4th/5th July 2020 Weekend Hire of the Wroxton Track by Severn Valley MX Club. Nine main races were held with further details provided in the Parish Council Compendium of Comments and Concerns.

Weekend of 22nd/23rd August 2020 BSMA Champion of Champions two days of racing. Photographs show the extended areas of parking and with Photograph 4 highlighting the additional parking area not included within the LDC application boundary.