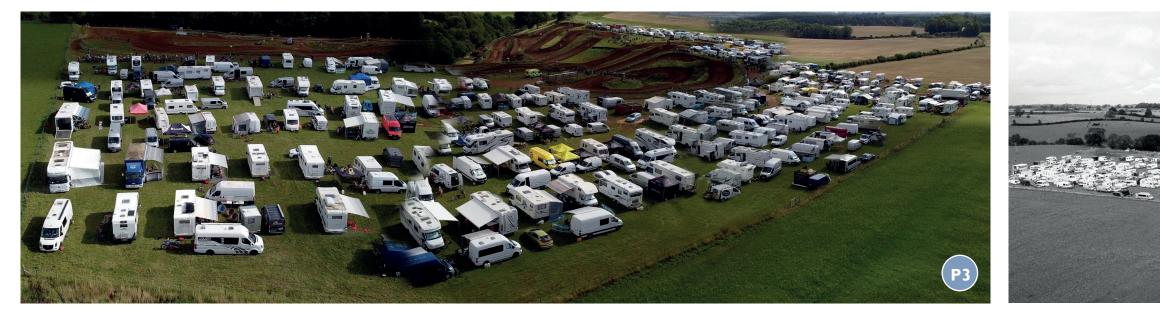

4th/5th July 2020 Weekend Hire of the Wroxton Track by Severn Valley MX Club. Nine main races were held with further details provided in the Parish Council Compendium of Comments and Concerns.

Weekend of 22nd/23rd August 2020 BSMA Champion of Champions two days of racing. Photographs show the extended areas of parking and with Photograph 4 highlighting the additional parking area not included within the LDC application boundary.