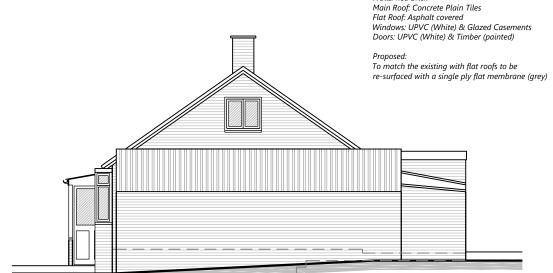

Existing:
Walls: Red Brick
Main Roof: Concrete Plain Tiles
Flat Roof: Asphalt covered
Windows: UPVC (White) & Glazed Casements
Doors: UPVC (White) & Timber (painted)

Proposed South (Front) Elevation Scale. 1:100