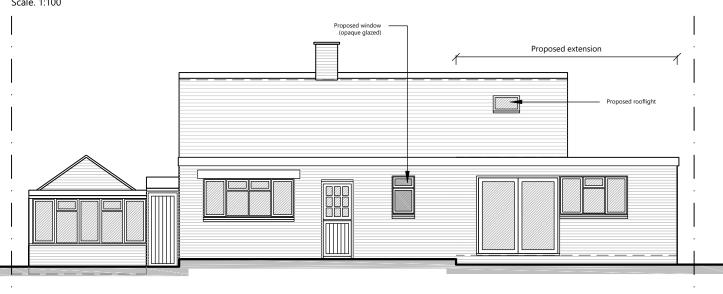

Existing:
Walls: Red Brick
Main Roof: Concrete Plain Tiles
Flat Roof: Asphalt covered
Windows: UPVC (White) & Glazed Casements
Doors: UPVC (White) & Timber (painted)

Proposed South (Front) Elevation Scale. 1:100



Proposed North (Back) Elevation Scale. 1:100

## Proposed East Elevation Scale. 1:100



Proposed West Elevation Scale. 1:100

| 1: 100 | *************************************** | 1  |   |    | *************************************** |    |
|--------|-----------------------------------------|----|---|----|-----------------------------------------|----|
|        | 0m                                      | 2m | 1 | 4n | n                                       | 6m |

First Issue 17.11.20 Revision Details Date

TE Architecture Architecture & Design

The Studio @ Appletree Cottage Sibford Gower Oxfordshire OX15 5RS Email: info@tearchitecture.co.uk Tel: 01295 236200 / 07500 465555

Project: Brock Cottage, Sibford Gower

Drawing Title:

**Proposed Elevations** 

Drawing Scale: 1:100

Paper Siz