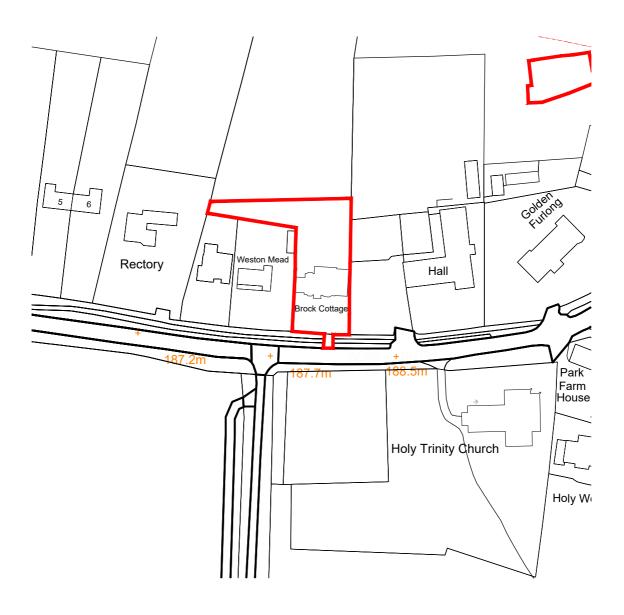

| Scale. 1:1250                                                                                                                                                               |                                   | /                         | First Issue              |              | 02.11.19    |  |
|-----------------------------------------------------------------------------------------------------------------------------------------------------------------------------|-----------------------------------|---------------------------|--------------------------|--------------|-------------|--|
| 0m 25m 50m 75i                                                                                                                                                              | n                                 | Revision                  | Details                  |              | Date        |  |
| TE Architecture Architecture & Design  The Studio @ Appletree Cottage Sibford Gower Oxfordshire OX15 SRS  Email: info@tearchitecture.co.uk Tel: 01295 236200 / 07500 465555 |                                   | Drawing<br>1:1250         | Drawing Scale:<br>1:1250 |              | Paper Size: |  |
|                                                                                                                                                                             | Drawing Title: Site Location Plan | Job No:<br><b>19_04</b> 4 | 3                        | Revisio<br>/ | n:          |  |