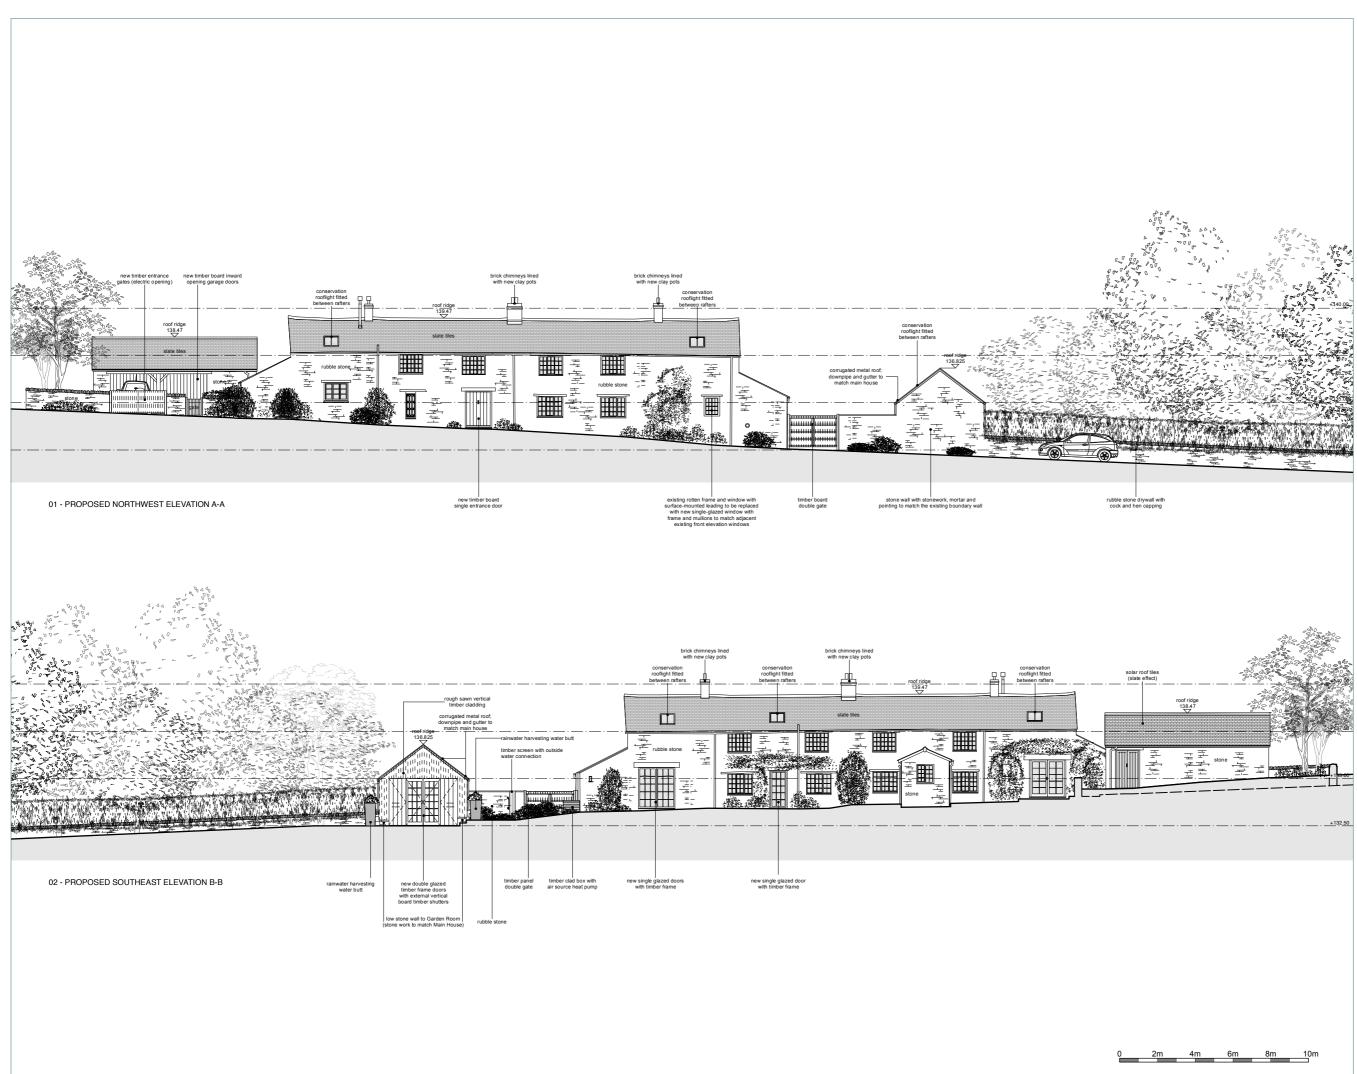

| Revisions                                    |      |                                                                             |                                   |
|----------------------------------------------|------|-----------------------------------------------------------------------------|-----------------------------------|
| Date:                                        | Rev: | Details:                                                                    |                                   |
| 09.04.21                                     | А    | Ash tree removed adjacent to Garden Room                                    |                                   |
| 04.05.21                                     | в    | Garden Room:                                                                |                                   |
|                                              |      | Proposed building redu                                                      | ced in height.                    |
|                                              |      | External cladding - low<br>match house) with roug<br>timber cladding above. | stone wall (to<br>h-sawn vertical |
|                                              |      | Glazing revised on from                                                     | t an rear elevs.                  |
|                                              |      | Garage:                                                                     |                                   |
|                                              |      | Proposed doors revised<br>timber boards.                                    | d to vertical                     |
| 21.06.21                                     | с    | Garden Room revised,<br>House glazing revised.                              | works to Main                     |
|                                              |      |                                                                             |                                   |
|                                              |      |                                                                             |                                   |
|                                              |      |                                                                             |                                   |
|                                              |      |                                                                             |                                   |
|                                              |      |                                                                             |                                   |
|                                              |      |                                                                             |                                   |
|                                              |      |                                                                             |                                   |
|                                              |      |                                                                             |                                   |
| FIONA DAREY                                  |      |                                                                             |                                   |
| ARCHITECTURE & INTERIORS LTD                 |      |                                                                             |                                   |
| UNIT 14, 14 FOUNTAIN BUILDINGS               |      |                                                                             |                                   |
| LANSDOWN MEWS, BATH BA1 5DX                  |      |                                                                             |                                   |
| TELEPHONE: +44 (0)7966 441820                |      |                                                                             |                                   |
| EMAIL: FDAREY@FDA-I.COM                      |      |                                                                             |                                   |
| Project                                      |      |                                                                             |                                   |
| BARTLETT COTTAGE,<br>SIBFORD GOWER, OX15 5RY |      |                                                                             |                                   |
| Drawing Title                                |      |                                                                             |                                   |
| PROPOSED ELEVATIONS                          |      |                                                                             |                                   |
| Scale                                        | A 1  | Date                                                                        | Status                            |
| 1:100 @ A1<br>1:200 @ A3                     |      | DEC 2020                                                                    | PLAN                              |
| Project No.                                  |      | Drawing No.                                                                 | Revision                          |
| 120                                          |      | 121                                                                         | С                                 |