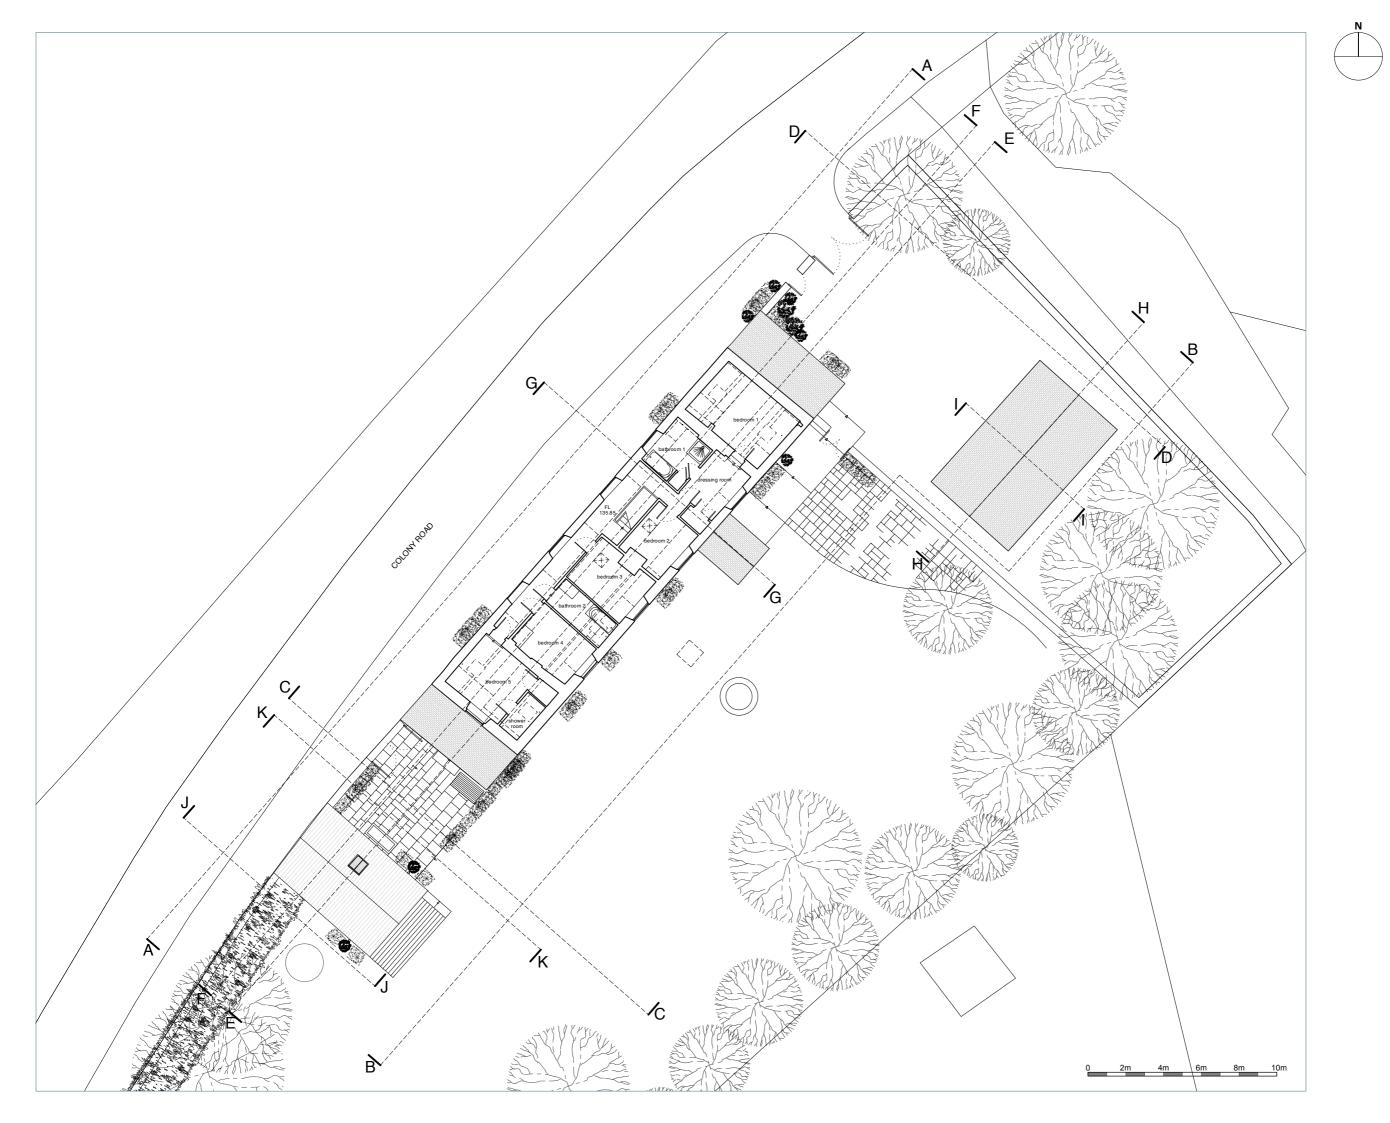

| Revisions                                                     |      |                                                |                |
|---------------------------------------------------------------|------|------------------------------------------------|----------------|
| Date:                                                         | Rev: | Details:                                       |                |
| 09.04.21                                                      | А    | Ash tree removed adja<br>Room                  | cent to Garden |
| 04.05.21                                                      | в    | Garden Room:                                   |                |
| 21.06.21                                                      | с    | Proposed building lowe<br>Garden Room revised, |                |
|                                                               |      | House glazing revised.                         |                |
|                                                               |      |                                                |                |
|                                                               |      |                                                |                |
|                                                               |      |                                                |                |
|                                                               |      |                                                |                |
|                                                               |      |                                                |                |
|                                                               |      |                                                |                |
|                                                               |      |                                                |                |
|                                                               |      |                                                |                |
|                                                               |      |                                                |                |
|                                                               |      |                                                |                |
|                                                               |      |                                                | V              |
| FIONA DAREY                                                   |      |                                                |                |
| ARCHITECTURE & INTERIORS LTD                                  |      |                                                |                |
| UNIT 14, 14 FOUNTAIN BUILDINGS<br>LANSDOWN MEWS, BATH BA1 5DX |      |                                                |                |
| TELEPHONE: +44 (0)7966 441820                                 |      |                                                |                |
| EMAIL: FDAREY@FDA-I.COM                                       |      |                                                |                |
|                                                               |      |                                                |                |
| BARTLETT COTTAGE,<br>SIBFORD GOWER, OX15 5RY                  |      |                                                |                |
| Drawing Title                                                 |      |                                                |                |
| PROPOSED FIRST FLOOR PLAN                                     |      |                                                |                |
| Scale                                                         | A 4  | Date                                           | Status         |
| 1:100 @ A1<br>1:200 @ A3                                      |      | DEC 2020                                       | PLAN           |
| Project No.                                                   |      | Drawing No.                                    | Revision       |
| 120                                                           |      | 112                                            | С              |