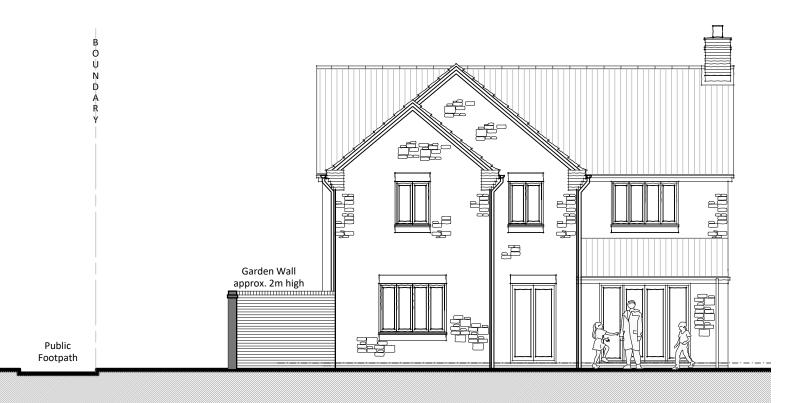

NORTH WEST ELEVATION 1:100

NORTH EAST ELEVATION 1:100

# **EXISTING EXTERNAL MATERIALS**

## Walls:

Facing stone
 Roof:

2. Tiles

# Windows:

3. Cream Upvc Gutters & Downpipes:

4. Black Upvc

## Drawing:

EXISTING NORTH WEST & NORTH EAST ELEVATIONS

Drawing scale: 1:100 at A3 Drawing date: JANUARY 2021

WG1028 - 005

www.walkergraham.co.uk

Email:architecture@walkergraham.co.uk