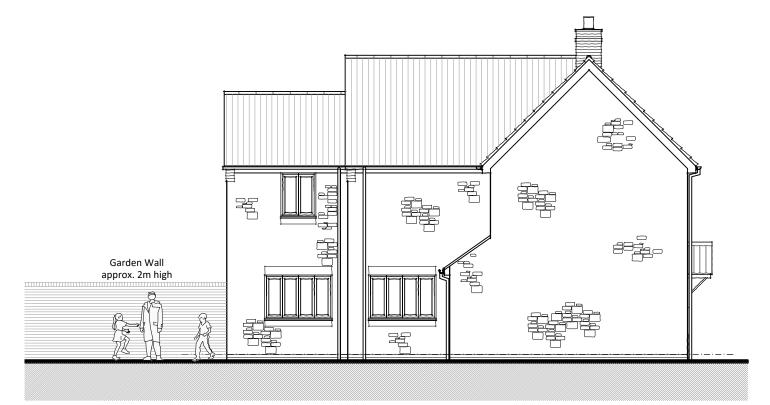

NORTH WEST ELEVATION 1:100

NORTH EAST ELEVATION 1:100

# **EXISTING EXTERNAL MATERIALS**

## Walls:

Facing stone
 Roof:

2. Tiles

# Windows:

3. Cream Upvc Gutters & Downpipes:

4. Black Upvc

## Drawing:

EXISTING NORTH WEST & NORTH EAST ELEVATIONS

Drawing scale: 1:100 at A3 Drawing date: JANUARY 2021

WG1028 - 005

www.walkergraham.co.uk

Email:architecture@walkergraham.co.uk