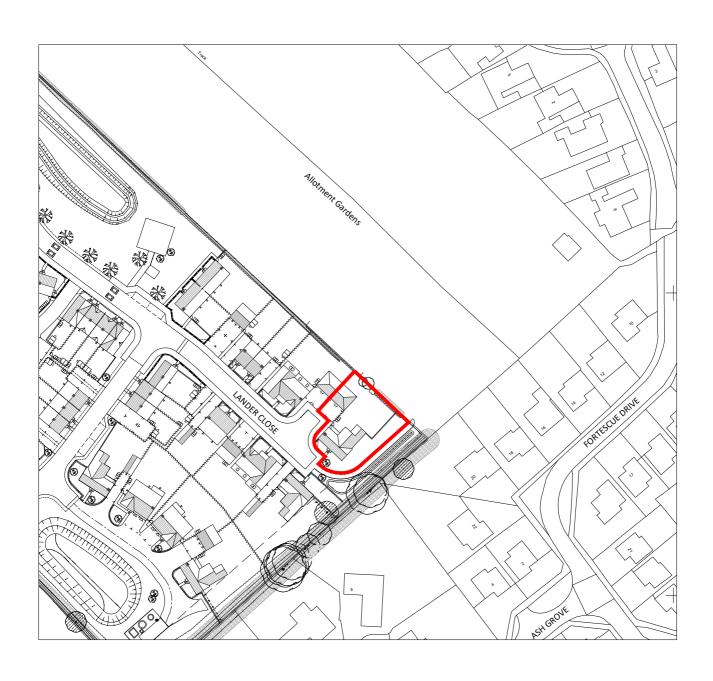

**Mrs Philips** 

Drawing scale: SITE LOCATION PLAN

Drawing scale: 1:1250 at A4

Drawing date: JANUARY 2021

WG1028-001