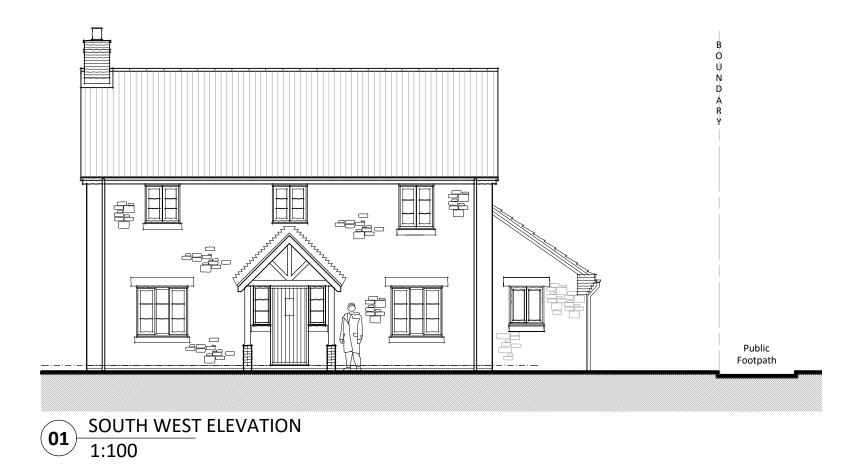

## PROPOSED EXTERNAL MATERIALS

## Walls:

1. Facing stone (to match existing) **Roof:** 

- 2. Tiles (to match existing) **Windows**:
- 3. Cream Upvc (to match existing) Gutters & Downpipes:
- 4. Black Upvc (to match existing)