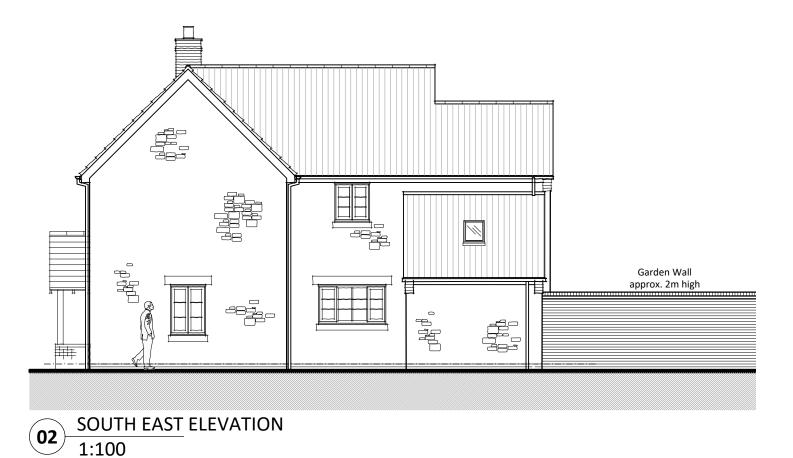

## PROPOSED EXTERNAL MATERIALS

## Walls:

1. Facing stone (to match existing) **Roof:** 

- 2. Tiles (to match existing) **Windows**:
- 3. Cream Upvc (to match existing) Gutters & Downpipes:
- 4. Black Upvc (to match existing)