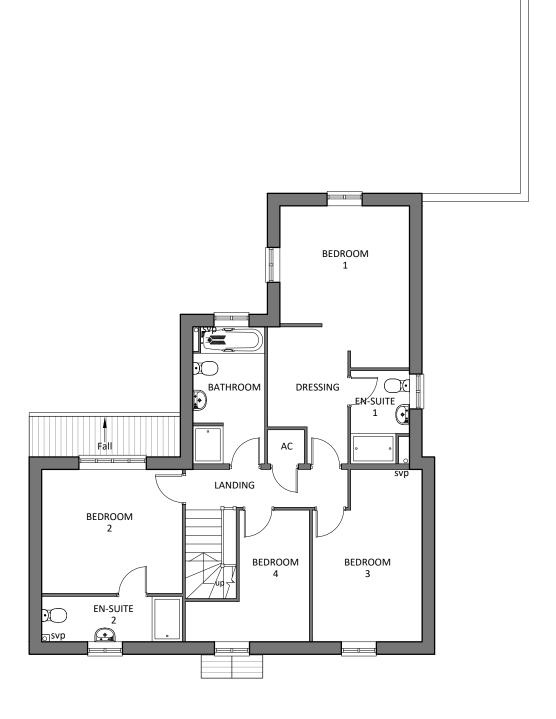

GROUND FLOOR PLAN
1:100

O1 FIRST FLOOR PLAN
1:100

OXFORDSHIRE 44 Horton View Banbury Oxfordshire OX16 9HP T. 01295 709247 M. 07786 918682 YORKSHIRE
3 New Street
York
Yorkshire
Y01 8RA
T. 01904 848868
M. 07706 801879

## Project: EXTENSION & ALTERATIONS 11 LANDER CLOSE, CHESTERTON, OXFORDSHIRE

Mrs Philips

Drawing:
EXISTING FLOOR PLANS

Drawing scale: 1:100 at A3

Drawing date: JANUARY 2021

WG1028 - 003

www.walkergraham.co.uk