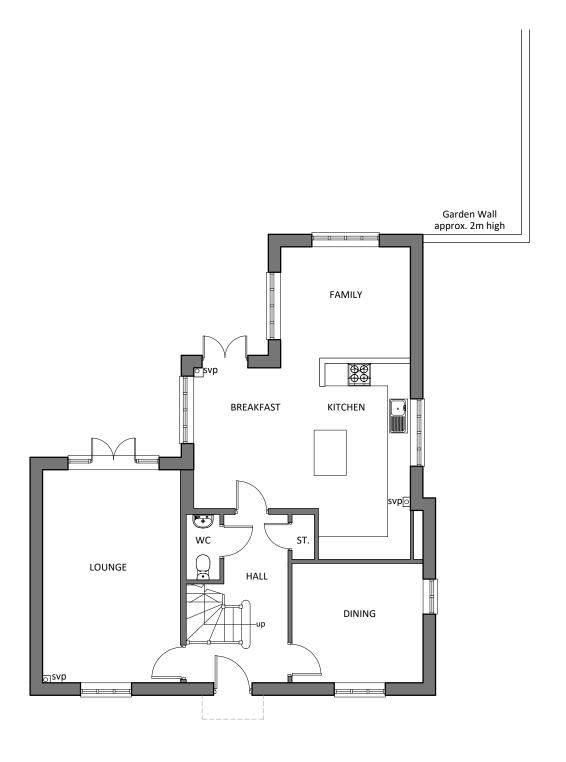

GROUND FLOOR PLAN
1:100

O1 FIRST FLOOR PLAN
1:100

OXFORDSHIRE 44 Horton View Banbury Oxfordshire OX16 9HP T. 01295 709247 M. 07786 918682 YORKSHIRE
3 New Street
York
Yorkshire
Y01 8RA
T. 01904 848868
M. 07706 801879

## Project: EXTENSION & ALTERATIONS 11 LANDER CLOSE, CHESTERTON, OXFORDSHIRE

Mrs Philips

Drawing:
EXISTING FLOOR PLANS

Drawing scale: 1:100 at A3

Drawing date: JANUARY 2021

WG1028 - 003

www.walkergraham.co.uk