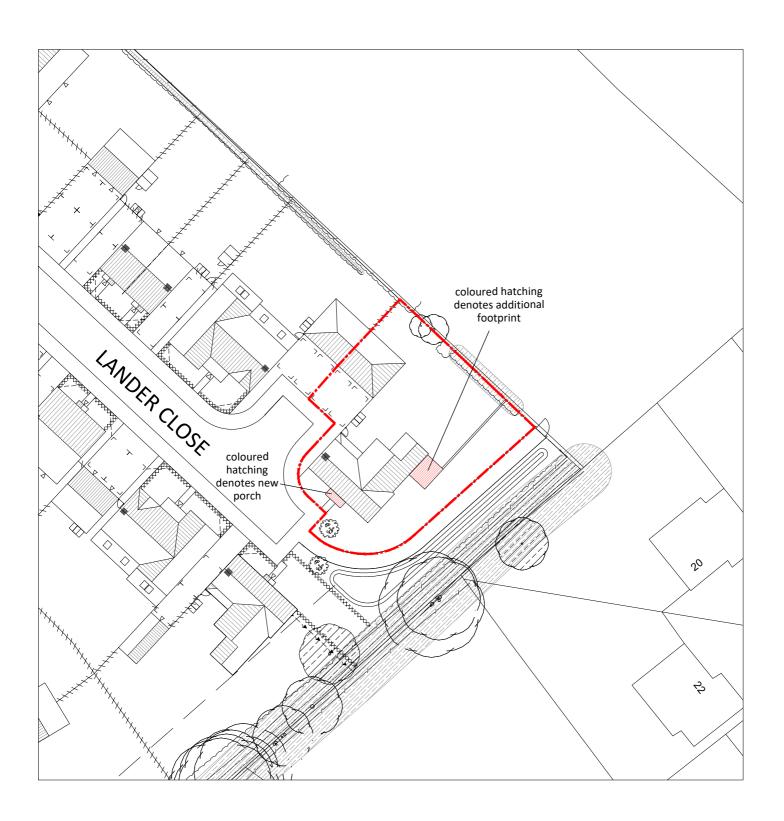

**EXTENSION & ALTERATIONS** 11 LANDER CLOSE, CHESTERTON, OXFORDSHIRE

**Mrs Philips** 

Drawing scale: PROPOSED BLOCK PLAN

Drawing scale: 1:500 at A4

Drawing date: JANUARY 2021

WG1028 - 002