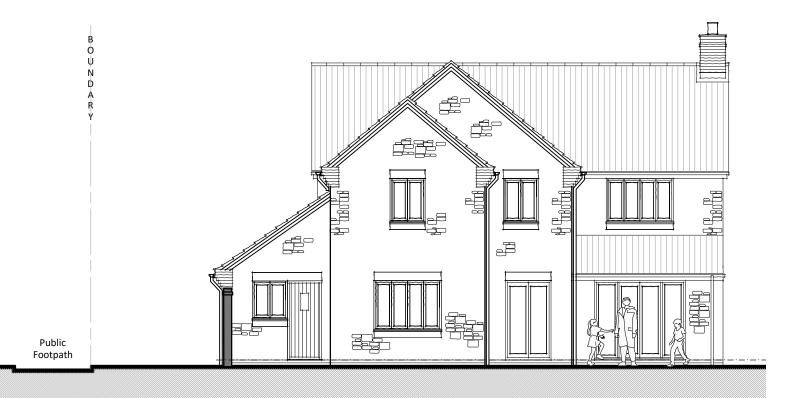

NORTH WEST ELEVATION 1:100

NORTH EAST ELEVATION
1:100

OXFORDSHIRE
44 Horton View
Banbury
Oxfordshire
OX16 9HP
T. 01295 709247
M. 07786 918682
M. 07706 801879

## Drawing:

PROPOSED NORTH WEST & NORTH EAST ELEVATIONS

Drawing scale: 1:100 at A3 Drawing date: JANUARY 2021

WG1028 - 008

www.walkergraham.co.uk

Email:architecture@walkergraham.co.uk