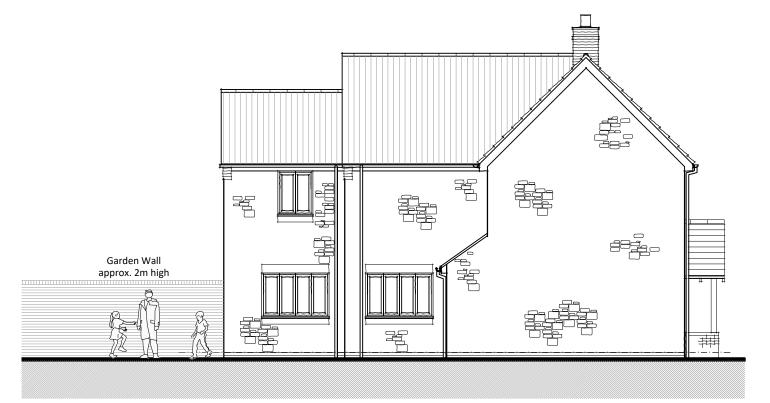

NORTH WEST ELEVATION 1:100

NORTH EAST ELEVATION
1:100

OXFORDSHIRE
44 Horton View
Banbury
Oxfordshire
OX16 9HP
T. 01295 709247
M. 07786 918682
M. 07706 801879

## Drawing:

PROPOSED NORTH WEST & NORTH EAST ELEVATIONS

Drawing scale: 1:100 at A3 Drawing date: JANUARY 2021

WG1028 - 008

www.walkergraham.co.uk

Email:architecture@walkergraham.co.uk