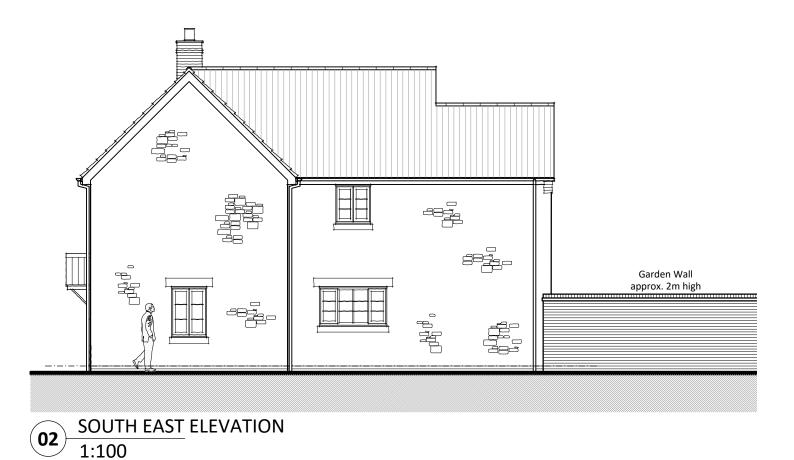

## EXISTING EXTERNAL MATERIALS

Walls: 1. Facing stone Roof: 2. Tiles Windows: 3. Cream Upvc Gutters & Downpipes: 4. Black Upvc