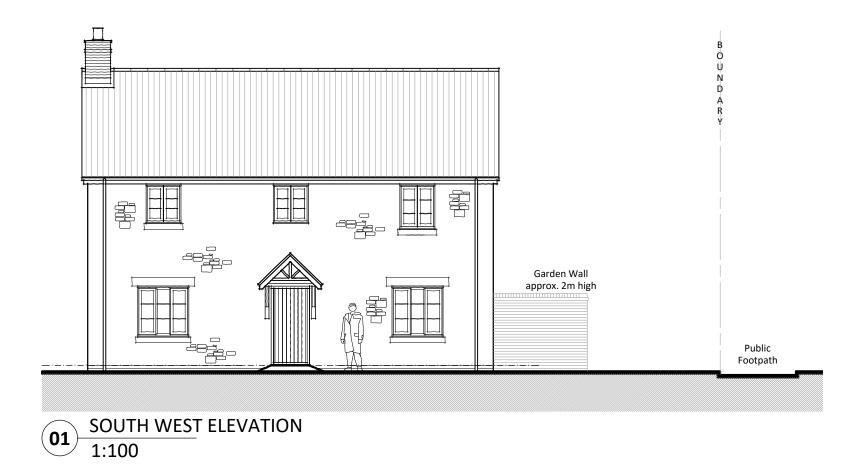

## EXISTING EXTERNAL MATERIALS

Walls: 1. Facing stone Roof: 2. Tiles Windows: 3. Cream Upvc Gutters & Downpipes: 4. Black Upvc