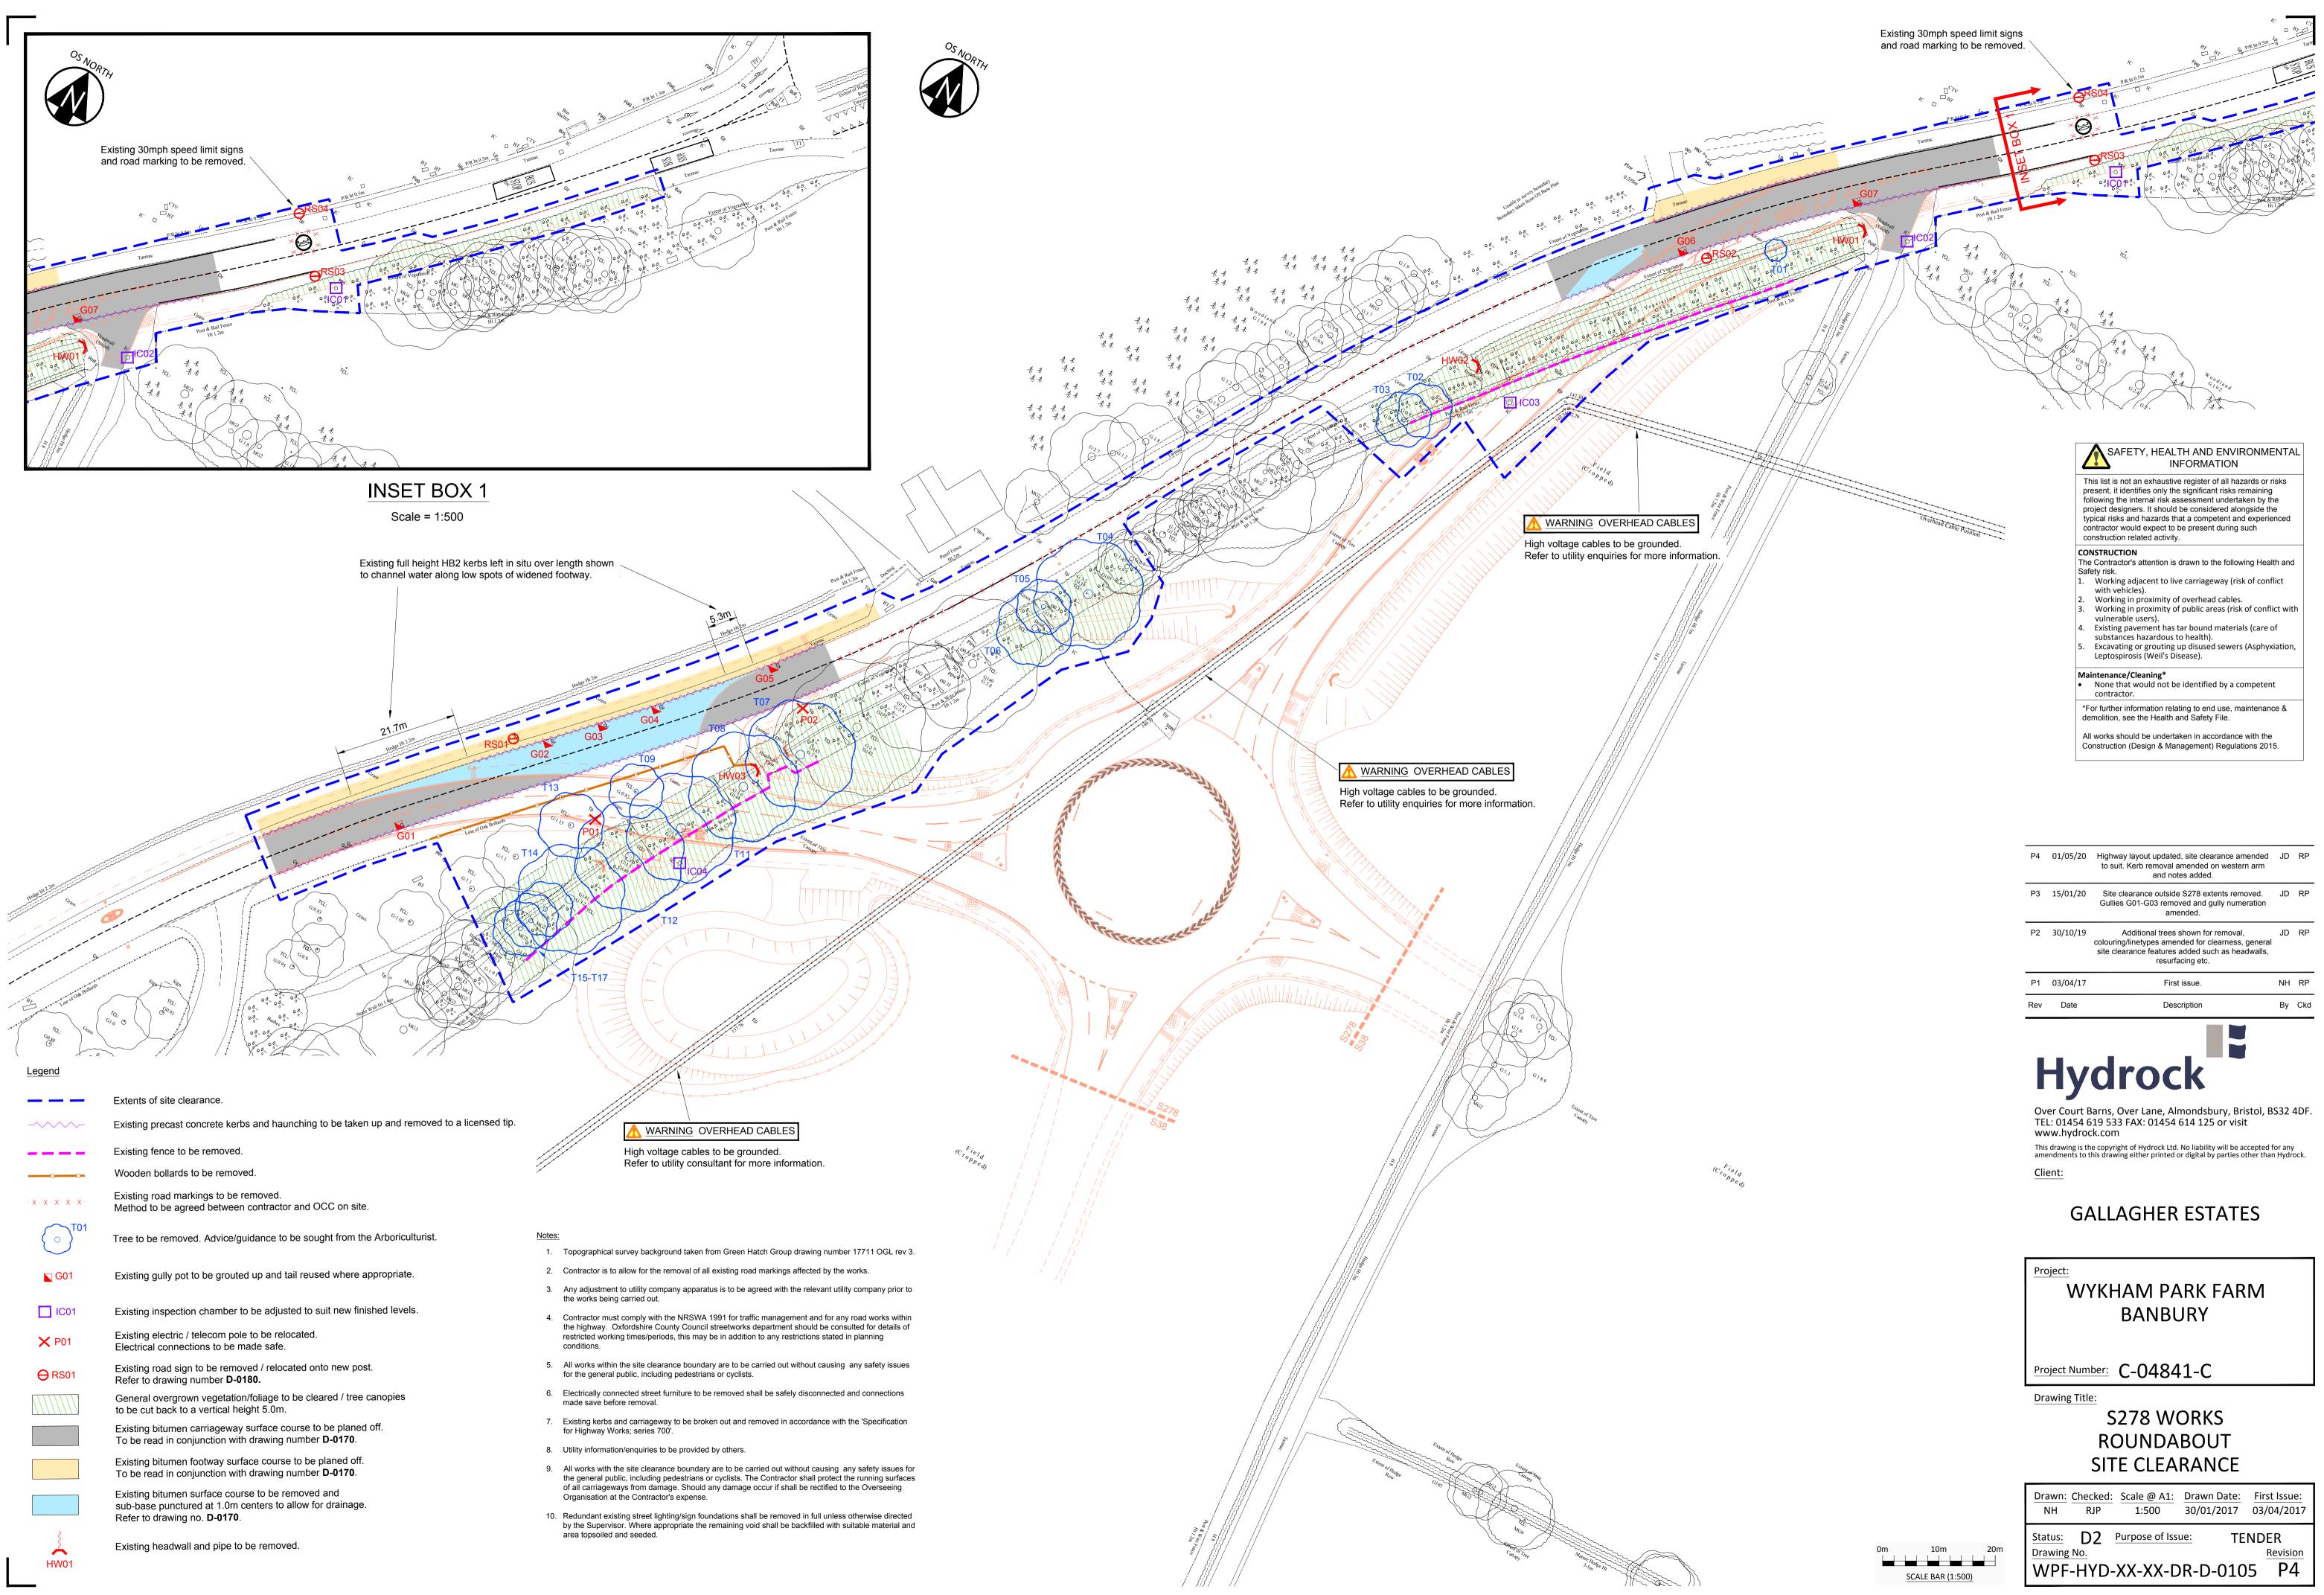

| P4  | 01/05/20 | Highway layout updated, site clearance amended<br>to suit. Kerb removal amended on western arm<br>and notes added.                                                | JD | RP  |
|-----|----------|-------------------------------------------------------------------------------------------------------------------------------------------------------------------|----|-----|
| P3  | 15/01/20 | Site clearance outside S278 extents removed.<br>Gullies G01-G03 removed and gully numeration<br>amended.                                                          | JD | RP  |
| P2  | 30/10/19 | Additional trees shown for removal,<br>colouring/linetypes amended for clearness, general<br>site clearance features added such as headwalls,<br>resurfacing etc. | JD | RP  |
| P1  | 03/04/17 | First issue.                                                                                                                                                      | NH | RP  |
| Rev | Date     | Description                                                                                                                                                       | Ву | Ckd |