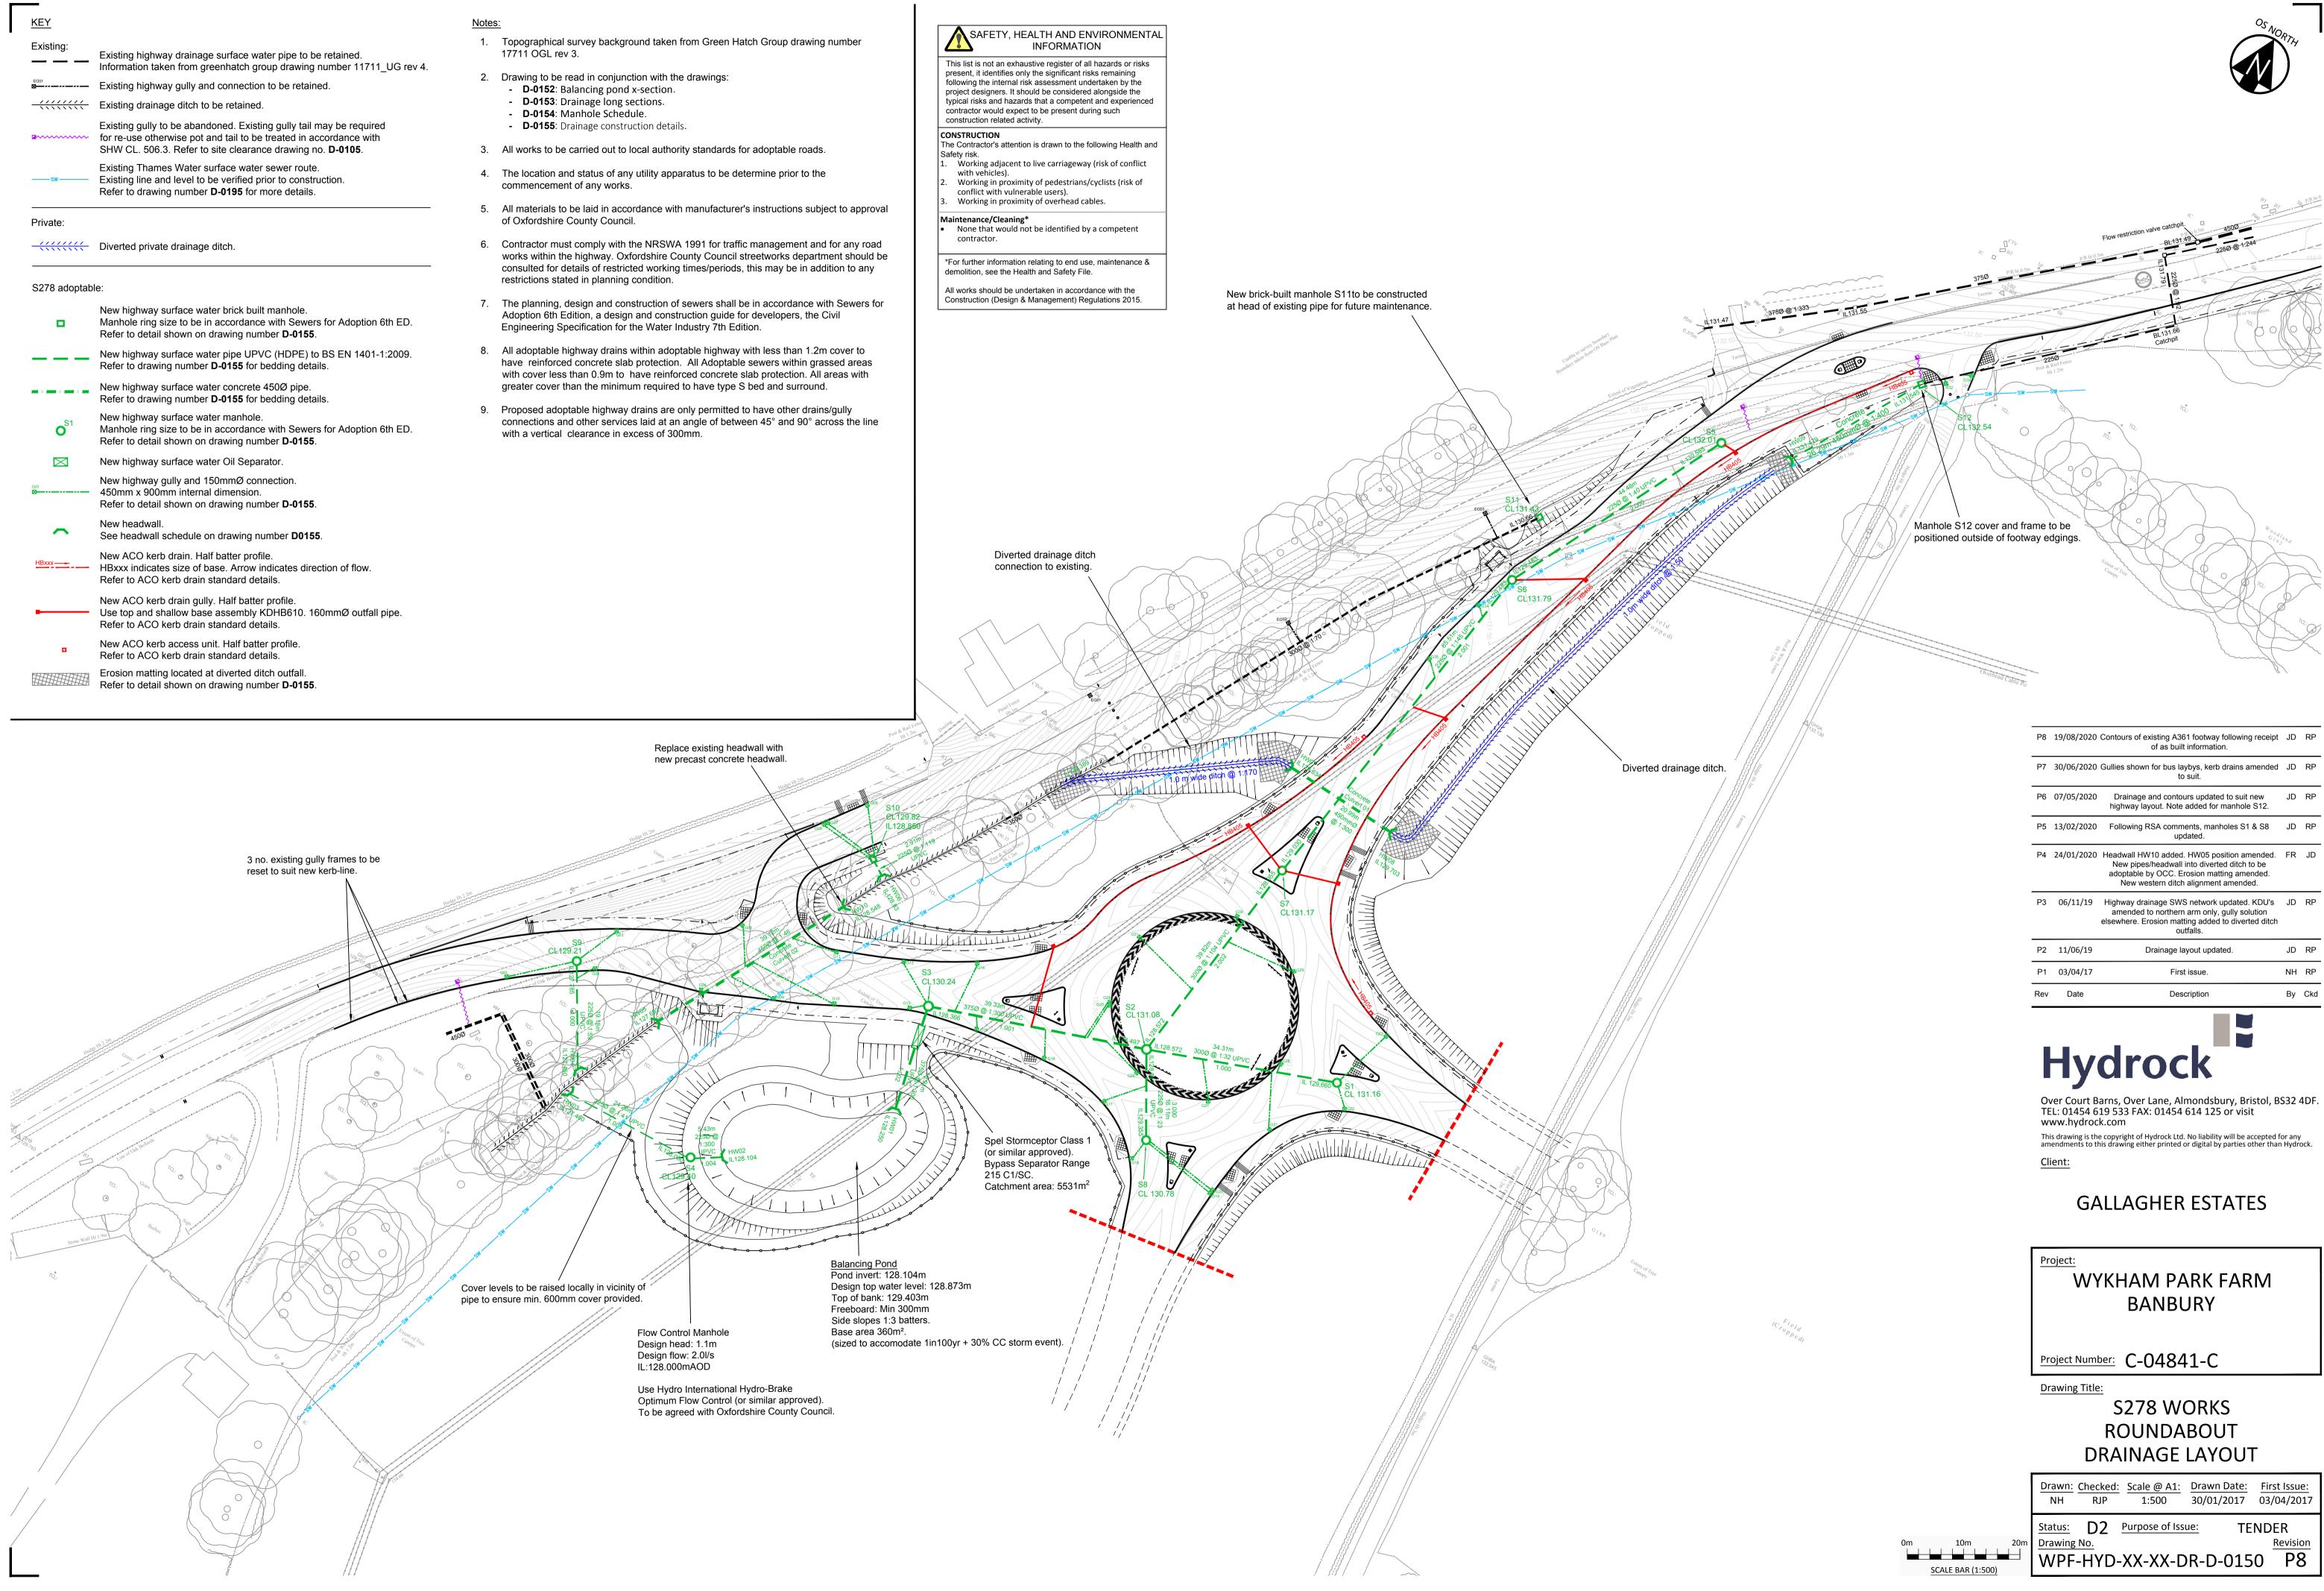

## Existing highway drainage surface water pipe to be retained. Information taken from greenhatch group drawing number 11711\_UG rev 4. Existing gully to be abandoned. Existing gully tail may be required for re-use otherwise pot and tail to be treated in accordance with SHW CL. 506.3. Refer to site clearance drawing no. **D-0105**. Existing Thames Water surface water sewer route. Existing line and level to be verified prior to construction. Refer to drawing number D-0195 for more details. New highway surface water brick built manhole. Manhole ring size to be in accordance with Sewers for Adoption 6th ED. Refer to detail shown on drawing number **D-0155**. New highway surface water pipe UPVC (HDPE) to BS EN 1401-1:2009. Refer to drawing number **D-0155** for bedding details. New highway surface water concrete 450Ø pipe. Refer to drawing number **D-0155** for bedding details. New highway surface water manhole. Manhole ring size to be in accordance with Sewers for Adoption 6th ED. Õ Refer to detail shown on drawing number **D-0155**. New highway surface water Oil Separator. $\bowtie$ New highway gully and 150mmØ connection. 450mm x 900mm internal dimension. Refer to detail shown on drawing number **D-0155**. New headwall.

| es: |  |  |  |
|-----|--|--|--|
|     |  |  |  |
|     |  |  |  |

- 17711 OGL rev 3.

- commencement of any works.
- of Oxfordshire County Council.
- restrictions stated in planning condition.
- Adoption 6th Edition, a design and construction guide for developers, the Civil Engineering Specification for the Water Industry 7th Edition.
- greater cover than the minimum required to have type S bed and surround.
- with a vertical clearance in excess of 300mm.

| P8  | 19/08/2020 Contours of existing A361 footway following receipt of as built information. |                                                                                                                                                                                   |    | RP  |
|-----|-----------------------------------------------------------------------------------------|-----------------------------------------------------------------------------------------------------------------------------------------------------------------------------------|----|-----|
| P7  | 30/06/2020                                                                              | Gullies shown for bus laybys, kerb drains amended to suit.                                                                                                                        | JD | RP  |
| P6  | 07/05/2020                                                                              | Drainage and contours updated to suit new highway layout. Note added for manhole S12.                                                                                             | JD | RP  |
| P5  | 13/02/2020                                                                              | Following RSA comments, manholes S1 & S8 updated.                                                                                                                                 | JD | RP  |
| P4  | 24/01/2020                                                                              | Headwall HW10 added. HW05 position amended.<br>New pipes/headwall into diverted ditch to be<br>adoptable by OCC. Erosion matting amended.<br>New western ditch alignment amended. | FR | JD  |
| P3  | 06/11/19                                                                                | Highway drainage SWS network updated. KDU's<br>amended to northern arm only, gully solution<br>elsewhere. Erosion matting added to diverted ditch<br>outfalls.                    | JD | RP  |
| P2  | 11/06/19                                                                                | Drainage layout updated.                                                                                                                                                          | JD | RP  |
| P1  | 03/04/17                                                                                | First issue.                                                                                                                                                                      | NH | RP  |
| Rev | Date                                                                                    | Description                                                                                                                                                                       | Ву | Ckd |
|     |                                                                                         |                                                                                                                                                                                   |    |     |

|                   | Project:<br>WYKHAM PARK FARM<br>BANBURY                                                   |  |  |  |  |
|-------------------|-------------------------------------------------------------------------------------------|--|--|--|--|
|                   | Project Number: C-04841-C                                                                 |  |  |  |  |
|                   | Drawing Title:                                                                            |  |  |  |  |
|                   | S278 WORKS                                                                                |  |  |  |  |
|                   | ROUNDABOUT                                                                                |  |  |  |  |
|                   |                                                                                           |  |  |  |  |
|                   | DRAINAGE LAYOUT                                                                           |  |  |  |  |
|                   | Drawn: Checked: Scale @ A1: Drawn Date: First Issue:   NH RJP 1:500 30/01/2017 03/04/2017 |  |  |  |  |
|                   | Status: D2 Purpose of Issue: TENDER                                                       |  |  |  |  |
| 0m 10m 20m        | Drawing No. Revision                                                                      |  |  |  |  |
| SCALE BAR (1:500) | WPF-HYD-XX-XX-DR-D-0150 P8                                                                |  |  |  |  |