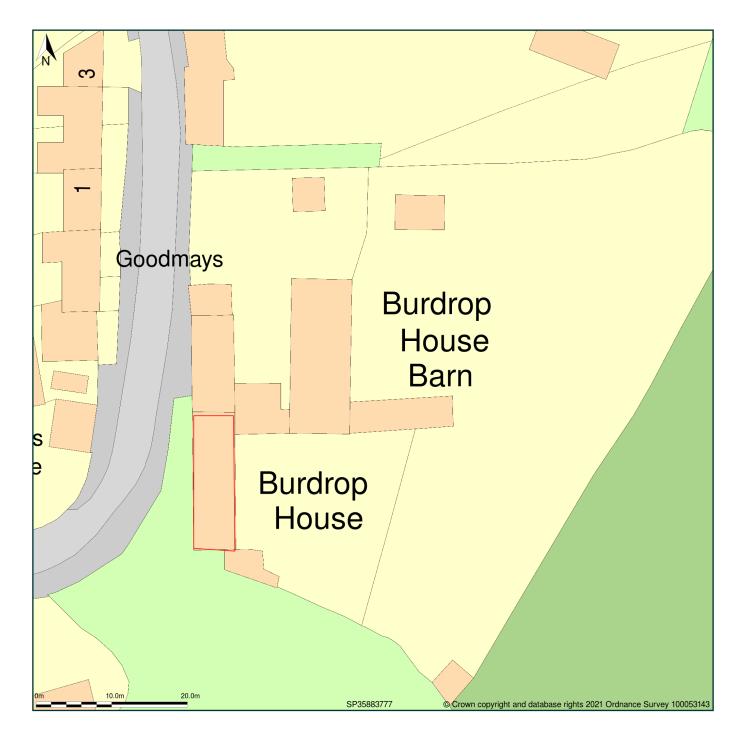

## Burdrop House, Street Through Burdrop, Burdrop, Oxfordshire, OX15 5RQ

Block Plan shows area bounded by: 435838.36, 237726.03 435928.36, 237816.03 (at a scale of 1:500), OSGridRef: SP35883777. The representation of a road, track or path is no evidence of a right of way. The representation of features as lines is no evidence of a property boundary.