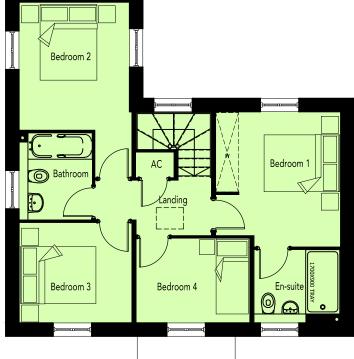

## FIRST FLOOR PLAN

**GROUND FLOOR PLAN** 

REAR ELEVATION SIDE ELEVATION

STOREY HEIGHT: 2

MARKET TENURE: OPEN MARKET SQM: 110.36 DRAWING NO: 0521-TR-2006

SQFT: 1187.92 DRAWING TITLE: PLANS & ELEVATIONS

DRAWN: CM