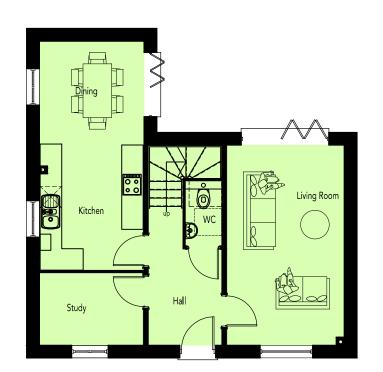

## FIRST FLOOR PLAN

**GROUND FLOOR PLAN** 

REAR ELEVATION SIDE ELEVATION

STOREY HEIGHT: 2

MARKET TENURE: OPEN MARKET SQM: 110.36 DRAWING NO: 0521-TR-2006

SQFT: 1187.92 DRAWING TITLE: PLANS & ELEVATIONS

DRAWN: CM