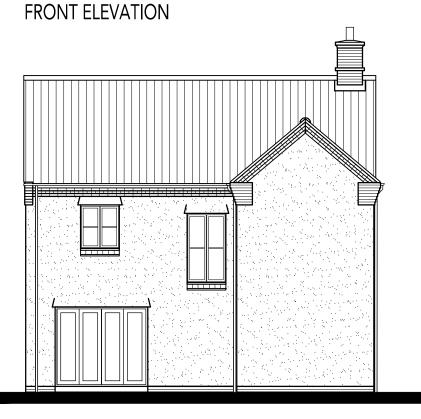

## FIRST FLOOR PLAN

**GROUND FLOOR PLAN** 

REAR ELEVATION SIDE ELEVATION

STOREY HEIGHT: 2

MARKET TENURE: OPEN MARKET SQM: 110.36 DRAWING NO: 0521-TR-2006

SQFT: 1187.92 DRAWING TITLE: PLANS & ELEVATIONS

DRAWN: CM