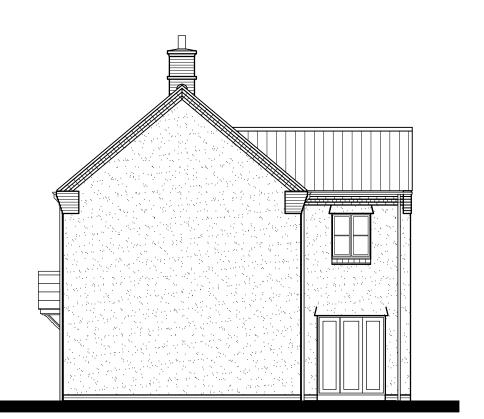

## FIRST FLOOR PLAN

**GROUND FLOOR PLAN** 

REAR ELEVATION SIDE ELEVATION

STOREY HEIGHT: 2

MARKET TENURE: OPEN MARKET SQM: 110.36 DRAWING NO: 0521-TR-2006

SQFT: 1187.92 DRAWING TITLE: PLANS & ELEVATIONS

DRAWN: CM