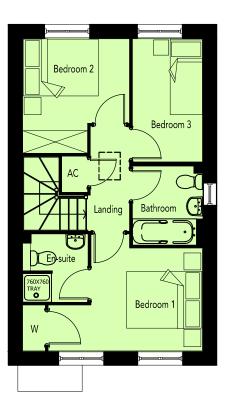

C. 2020-10-30. Planning drawings updated to suit latest working drawings. DGK

FIRST FLOOR PLAN

**GROUND FLOOR PLAN** 

FRONT ELEVATION

SIDE ELEVATION

**REAR ELEVATION** 

SIDE ELEVATION

STOREY HEIGHT: 2