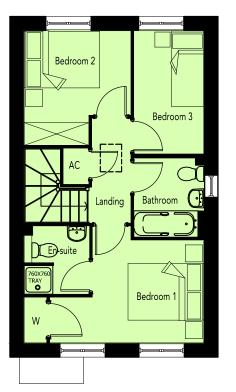

C. 2020-10-30. Planning drawings updated to suit latest working drawings. DGK

FIRST FLOOR PLAN

**GROUND FLOOR PLAN** 

FRONT ELEVATION

SIDE ELEVATION

**REAR ELEVATION** 

SIDE ELEVATION

STOREY HEIGHT: 2