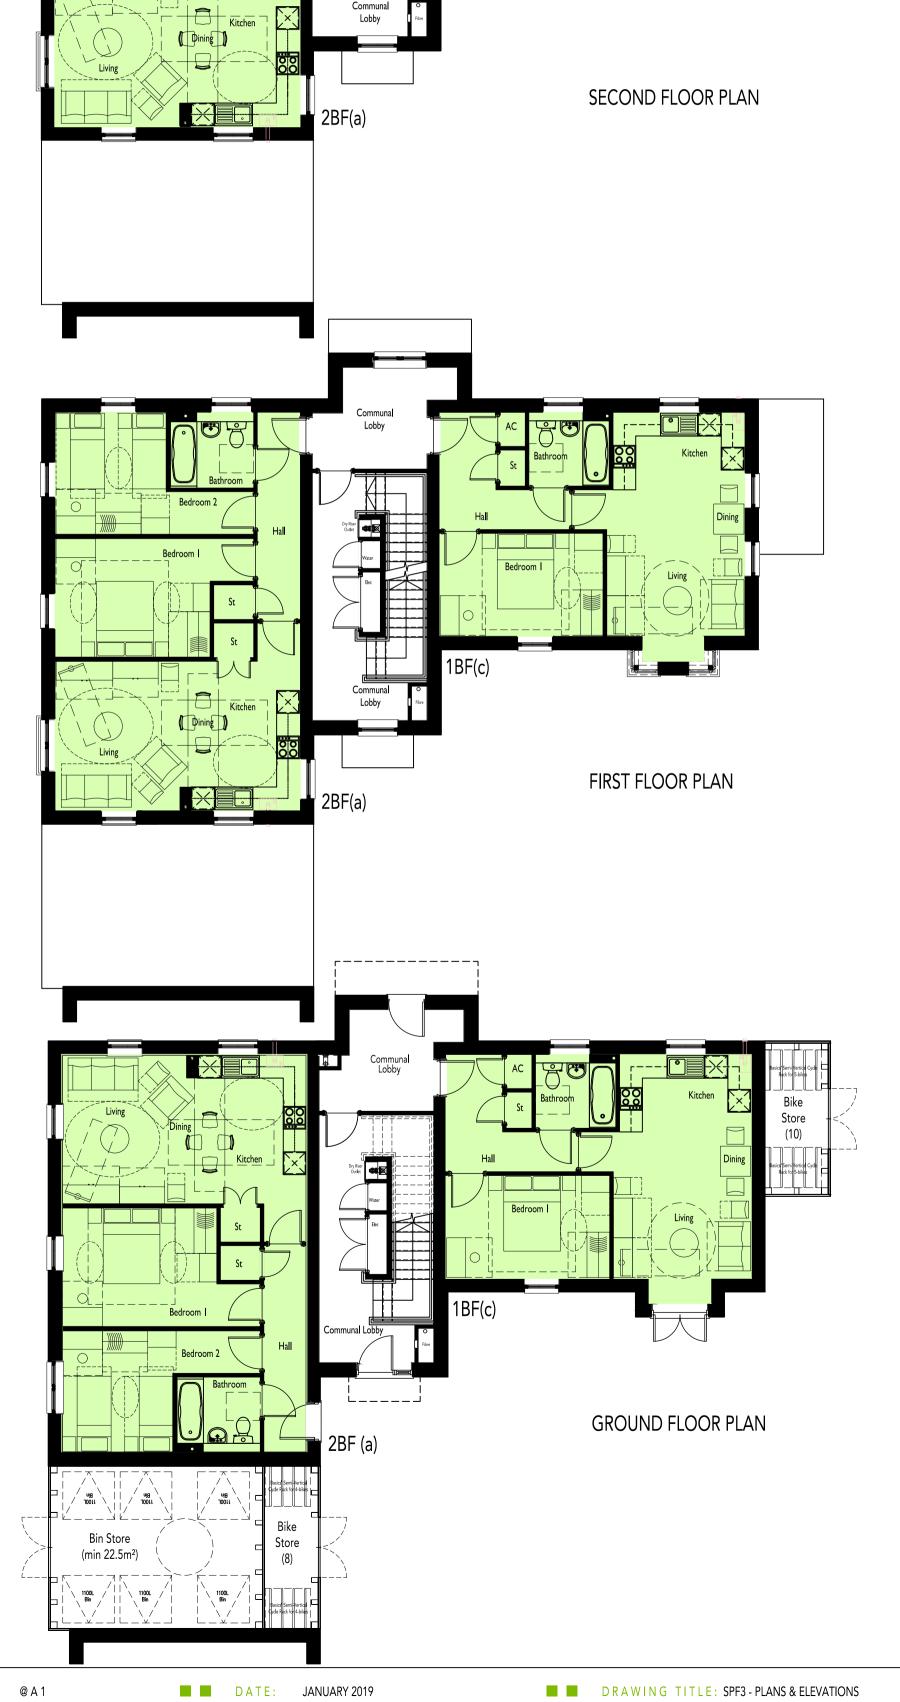

|                                                                                | m²                                                   | ft²                                                           | m²                                              | ft²       |
|--------------------------------------------------------------------------------|------------------------------------------------------|---------------------------------------------------------------|-------------------------------------------------|-----------|
| 1BF(c)                                                                         | 47.95                                                | 516.13                                                        | 48.96                                           | 527.00    |
| 2BF(a)                                                                         | 67.49                                                | 726.46                                                        | 68.40                                           | 736.26    |
|                                                                                | AREA                                                 | PER FLOOR PLA                                                 | N                                               |           |
| Ground Floor                                                                   | 148.90                                               | 1602.76                                                       | 150.43                                          | 1619.23   |
| First Floor                                                                    | 148.90                                               | 1602.76                                                       | 150.43                                          | 1619.23   |
| Second Floor                                                                   | 148.90                                               | 1602.76                                                       | 150.43                                          | 1619.23   |
| TOTAL                                                                          | 446.70                                               | 4808.28                                                       | 451.29                                          | 4857.69   |
| NOTES  NET AREA = AREA N EXTERNAL WALL AND GROSS AREA = ARD FACE OF THE EXTERN | MEASURED WITHI<br>O SLOPING CEILIN<br>EA MEASURED WI | n the Boundary<br>Igs at 1500mm ae<br>Thin the Bound <i>i</i> | OF THE PLASTER<br>BOVE FFL.<br>ARY OF THE INNEF | FINISH TO |

**AREA SCHEDULE** 

AREA PER APARTMENT TYPE