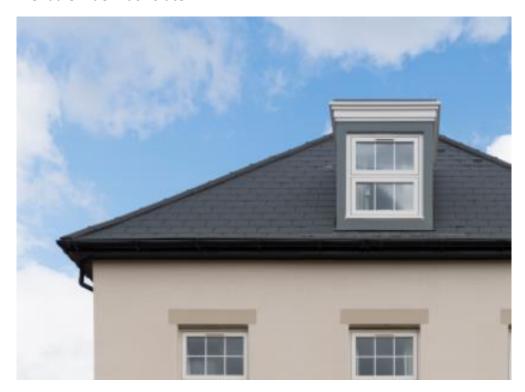

| Roof Tiles |                |                                                                      |                     |               |
|------------|----------------|----------------------------------------------------------------------|---------------------|---------------|
| Туре       | Abbreviation   | Name                                                                 | Comments            |               |
| Tile 1     | Rivendale Blue | Cedral - Rivendale Blue-Black Slate                                  | Previously Approved | Phases 1 – 8B |
| Tile 2     | Smooth Brown   | Marley Ashmore Interlocking Double<br>Plain Roof Tile - Smooth Brown | Previously Approved | Phases 1 - 6  |

# Weiniberger Pagus Grey

Weberal M – Chalk White Render

Weberal M – Ochre Rose Render

Weberal M –Cornish Render

Cedral – Rivendale Blue-Black Slate

Marley Ashmore Interlocking Double Plain Roof Tile – Smooth Brown