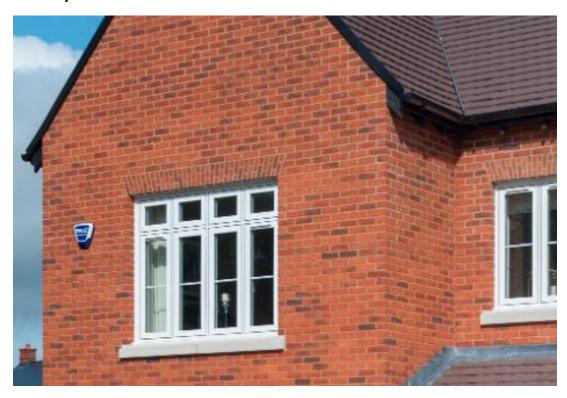

|
| Tile 1     | Rivendale Blue | Cedral - Rivendale Blue-Black Slate                                  | Previously Approved | Phases 1 – 8B |
| Tile 2     | Smooth Brown   | Marley Ashmore Interlocking Double<br>Plain Roof Tile - Smooth Brown | Previously Approved | Phases 1 - 6  |

| Other   |              |                                   |                                      |              |
|---------|--------------|-----------------------------------|--------------------------------------|--------------|
| Туре    | Abbreviation | Name                              | Comments                             |              |
| Pavious |              | Tobermore - Textured Flags - Buff | Previously Approved and Used on Site | Phases 6, 8B |

# **Ibstock Audley Red Mixture**



# Weiniberger Marziale



# Michelmersh Freshfield Lane First Quality Multi



**Havant Blend** 



# Weiniberger Pagus Grey



Weberal M – Chalk White Render



Weberal M – Ochre Rose Render



Weberal M –Cornish Render



Cedral – Rivendale Blue-Black Slate



Marley Ashmore Interlocking Double Plain Roof Tile – Smooth Brown