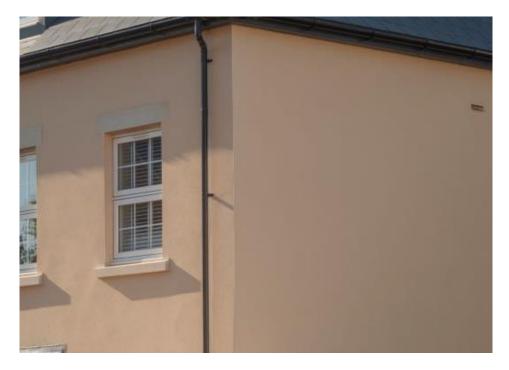

# Weiniberger Pagus Grey

Weberal M – Chalk White Render

Weberal M – Ochre Rose Render

Weberal M –Cornish Render

Cedral – Rivendale Blue-Black Slate

Marley Ashmore Interlocking Double Plain Roof Tile – Smooth Brown