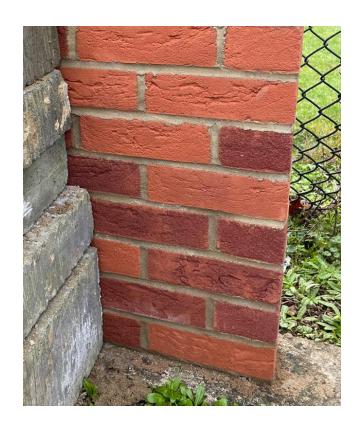

# Weiniberger Pagus Grey

Weberal M – Chalk White Render

Weberal M – Ochre Rose Render

Weberal M –Cornish Render

Cedral – Rivendale Blue-Black Slate

Marley Ashmore Interlocking Double Plain Roof Tile – Smooth Brown