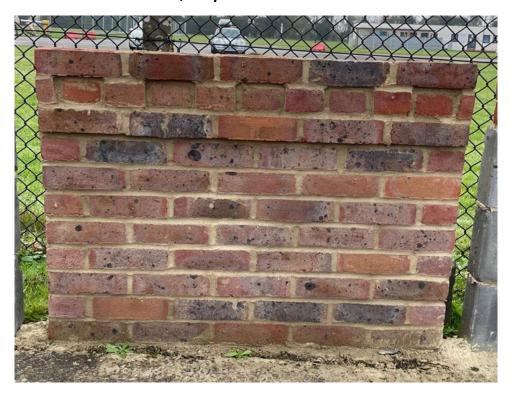

te                                  | Previously Approved | Phases 1 – 8B |
| Tile 2     | Smooth Brown   | Marley Ashmore Interlocking Double<br>Plain Roof Tile - Smooth Brown | Previously Approved | Phases 1 - 6  |

| Other   |              |                                   |                                      |              |
|---------|--------------|-----------------------------------|--------------------------------------|--------------|
| Туре    | Abbreviation | Name                              | Comments                             |              |
| Pavious |              | Tobermore - Textured Flags - Buff | Previously Approved and Used on Site | Phases 6, 8B |

# **Ibstock Audley Red Mixture**



# Weiniberger Marziale



# Michelmersh Freshfield Lane First Quality Multi



**Havant Blend** 



# Weiniberger Pagus Grey



Weberal M – Chalk White Render



Weberal M – Ochre Rose Render



Weberal M –Cornish Render



Cedral – Rivendale Blue-Black Slate



Marley Ashmore Interlocking Double Plain Roof Tile – Smooth Brown