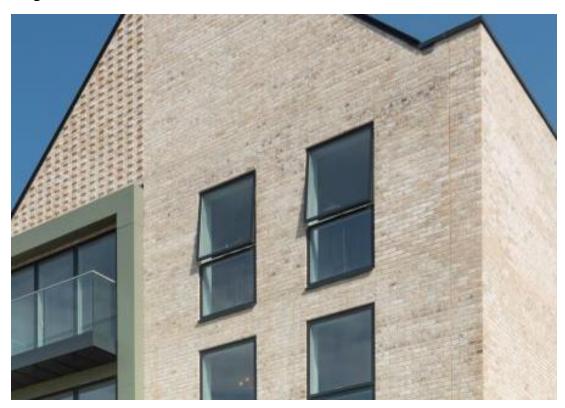

| Rivendale Blue | Cedral - Rivendale Blue-Black Slate                                  | Previously Approved | Phases 1 – 8B |
| Tile 2     | Smooth Brown   | Marley Ashmore Interlocking Double<br>Plain Roof Tile - Smooth Brown | Previously Approved | Phases 1 - 6  |

| Other   |              |                                   |                                      |              |
|---------|--------------|-----------------------------------|--------------------------------------|--------------|
| Туре    | Abbreviation | Name                              | Comments                             |              |
| Pavious |              | Tobermore - Textured Flags - Buff | Previously Approved and Used on Site | Phases 6, 8B |

# **Ibstock Audley Red Mixture**



# Weiniberger Marziale



# Michelmersh Freshfield Lane First Quality Multi



**Havant Blend** 



# Weiniberger Pagus Grey



Weberal M – Chalk White Render



Weberal M – Ochre Rose Render



Weberal M –Cornish Render



Cedral – Rivendale Blue-Black Slate



Marley Ashmore Interlocking Double Plain Roof Tile – Smooth Brown