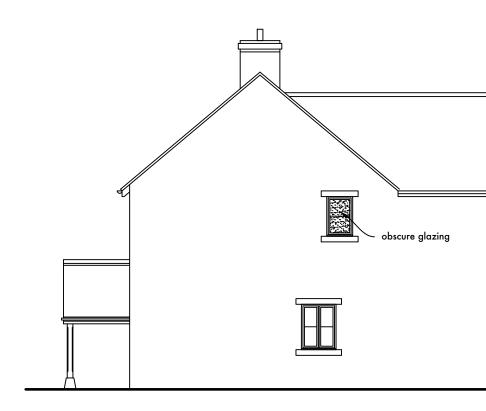

FRONT ELEVATION

SIDE ELEVATION

**REAR ELEVATION** 

DRAWING TITLE: PLOT 2 ELEVATIONS AS PROPOSED

1:100 @A3

201-P204

SCALE:

DWG NO.:

| С  | JUN 21 | Eastern window on FF to be obscurely glazed |
|----|--------|---------------------------------------------|
| в  | APR 21 | Client/LPA comments                         |
| Δ. | IAN 21 | Client/IPA comments                         |