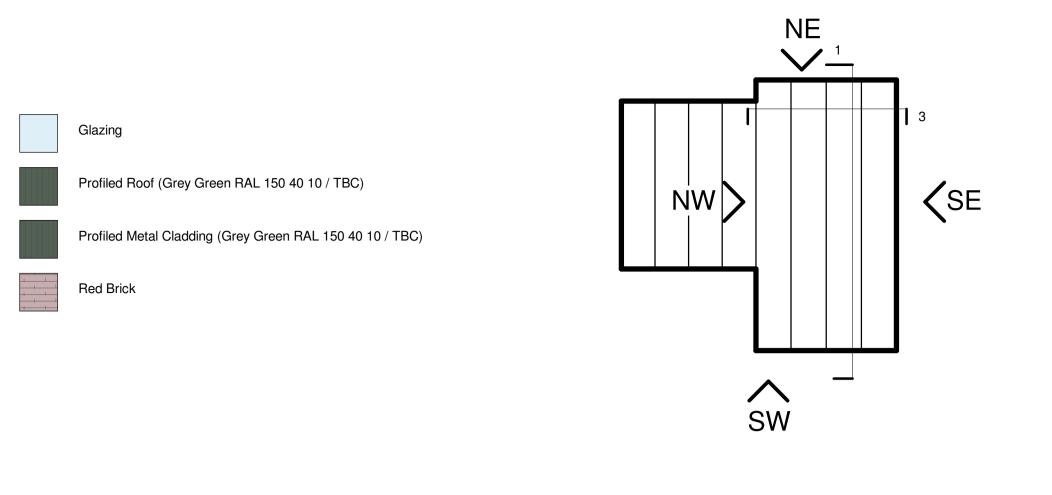

Motorsport UK IN ASSOCIATION WITH: NTS: Unit 141 Office Fit Out

SW Proposed GA Sections

SCALE: 1 : 100 @ A1 DRAWN BY: KS CHECKED BY: STATUS:

**PLANNING** 

 PROJECT:
 ORG:
 ZONE:
 LEVEL:
 TYPE:
 ROLE:
 NUMBER:
 REV: