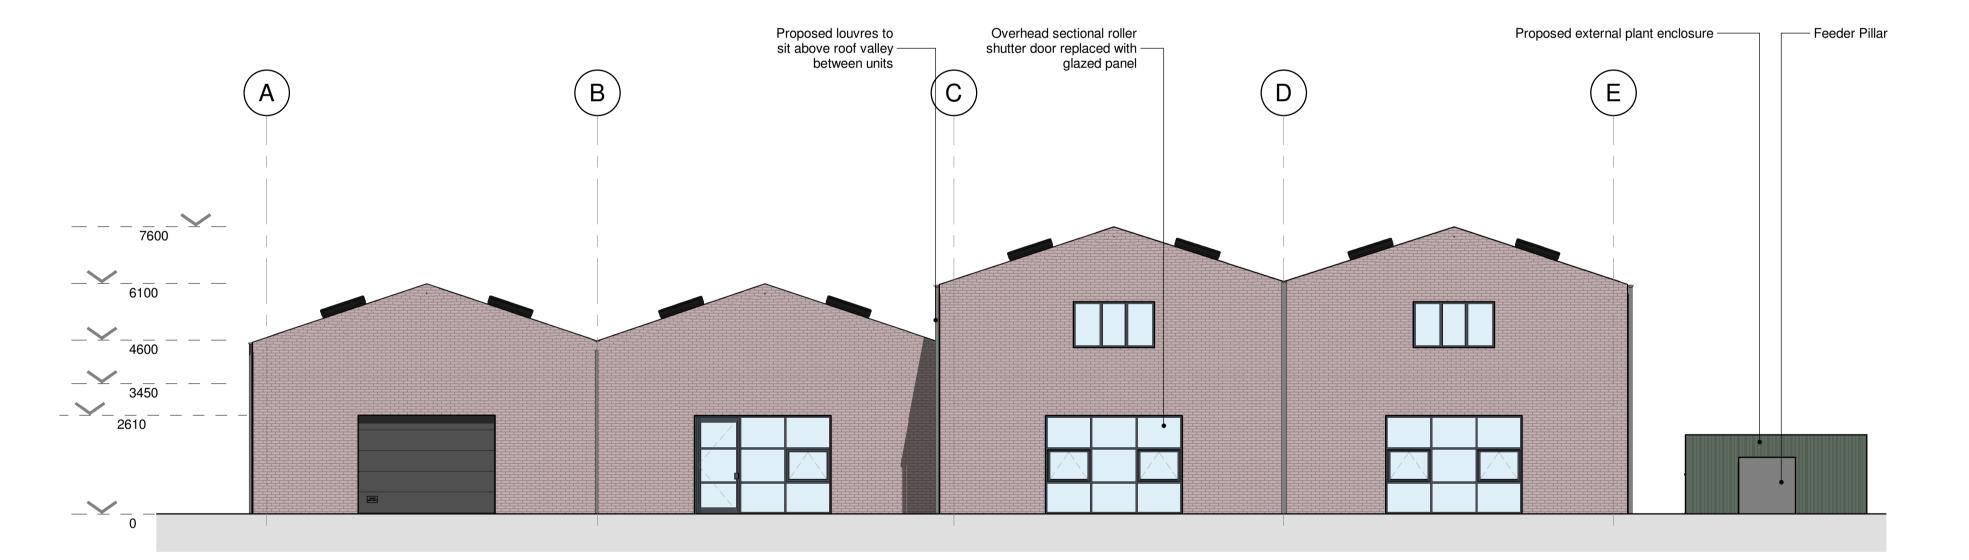

**Proposed - South-West Elevation** 1:100

DISCLAIMER NOTES:

- THIS DOCUMENT IS COPYRIGHT OF THE ORIGINATOR AND MUST BE TREATED AS
- THIS DOCUMENT MUST NOT BE ALTERED, REPRODUCED OR DISTRIBUTED WITHOUT PRIOR WRITTEN CONSENT OF THE ORIGINATOR
- THIS DOCUMENT MUST NOT BE ALTERED THE ORIGINATOR ACCEPTS NO RESPONSIBILITY FOR ANY DISCREPANCIES ARISING AS A RESULT OF THE
- ORIGINATORS INFORMATION BEING ALTERED BY OTHERS ANY DISCREPANCY MUST BE REPORTED TO THE ORIGINATOR DO NOT SCALE THIS DOCUMENT - USE FIGURED DIMENSIONS ONLY
- ALL DIMENSIONS MUST BE CHECKED ON SITE PRIOR TO COMMENCEMENT OF ANY RELATED WORKS
- THIS DOCUMENT MUST BE READ IN CONJUNCTION WITH ALL SUPPORTING DOCUMENTS PRODUCED BY THE ORIGINATOR AND OTHER PROJECT DISCIPLINES THE ORIGINATOR ACCEPTS NO RESPONSIBILITY FOR THE ACCURACY OF BACKGROUND INFORMATION PRODUCED BY THIRD PARTIES - THIS MUST BE
- TREATED AS INDICATIVE ONLY USERS OF THIS DOCUMENT ARE RESPONSIBLE FOR CHECKING WHICH REVISION IS
- THE DOCUMENT STATUS "INFORMATION" OR "PRELIMINARY", INDICATES THAT THIS DRAWING IS FOR REFERENCE PURPOSES ONLY - THE ORIGINATOR WILL ACCEPT NO RESPONSIBILITY FOR THE COMPLETENESS OF INFORMATION UNDER THIS
- THE DOCUMENT STATUS "RECORD" OR "AS BUILT" HAS BEEN PREPARED, IN PART, BASED UPON INFORMATION FURNISHED BY OTHERS. WHILE THIS INFORMATION IS BELIEVED TO BE RELIABLE, THE ORIGINATOR ASSUMES NO RESPONSIBILITY FOR THE ACCURACY OF THIS "RECORD" OR "AS BUILT" DOCUMENT OR FOR ANY ERRORS OR OMISSIONS THAT MAY HAVE BEEN INCORPORATED INTO IT AS A RESULT OF INCORRECT INFORMATION PROVIDED TO THE ORIGINATOR. THOSE RELYING ON THE "RECORD" OR "AS BUILT" DOCUMENT ARE ADVISED TO OBTAIN INDEPENDENT VERIFICATION OF ITS ACCURACY

Motorsport UK IN ASSOCIATION WITH: NTS: Unit 141 Office Fit Out

SW Proposed GA Sections

SCALE: 1 : 100 @ A1 DRAWN BY: KS CHECKED BY: STATUS:

**PLANNING** 

 PROJECT:
 ORG:
 ZONE:
 LEVEL:
 TYPE:
 ROLE:
 NUMBER:
 REV: