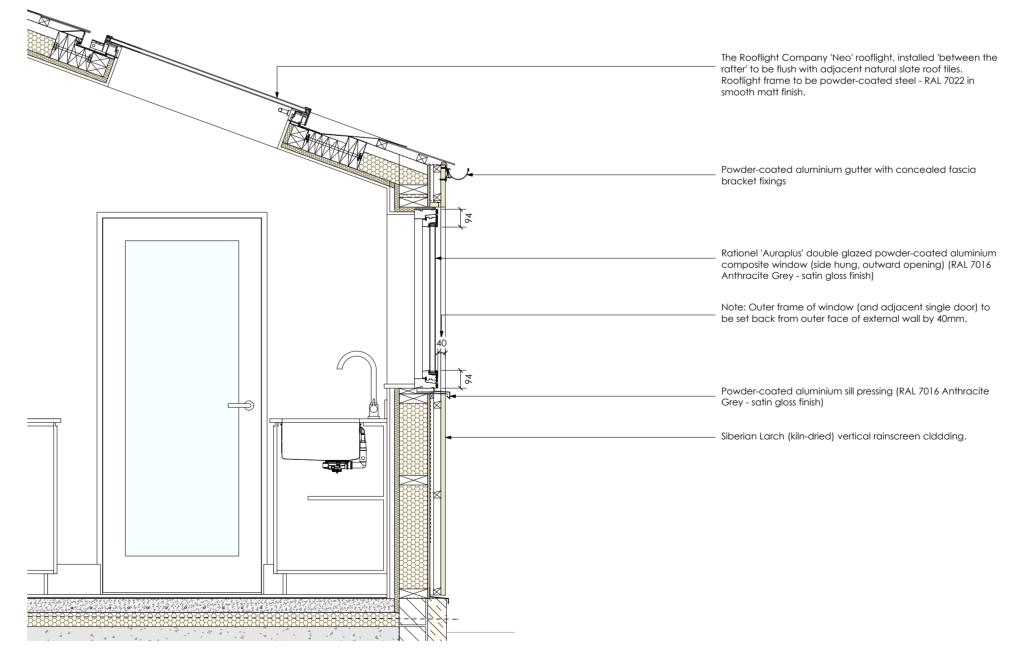

2m

DETAIL 03 UTILITY WINDOW + DOOR DETAILS GROUND FLOOR PLAN 1:20

DETAIL 04 UTILITY WINDOW DETAILS SECTION 1:20