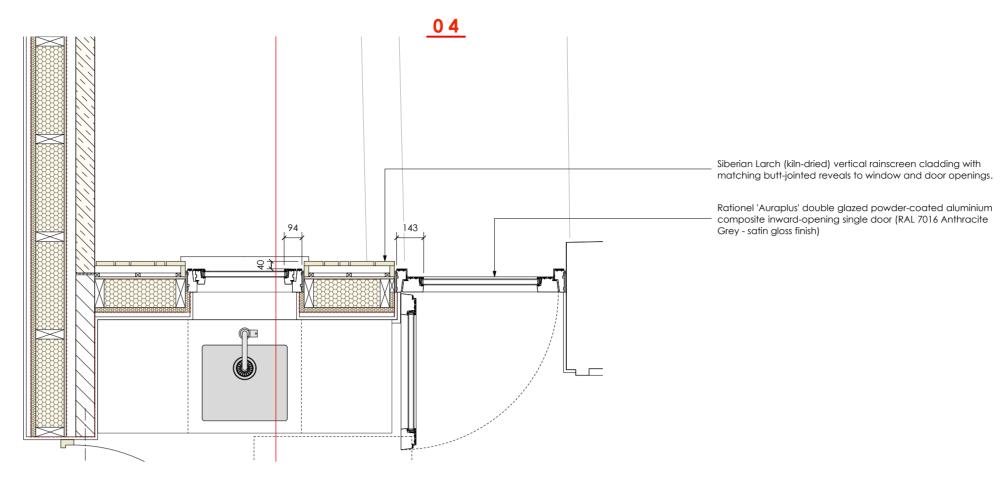

2m

DETAIL 03 UTILITY WINDOW + DOOR DETAILS GROUND FLOOR PLAN 1:20

DETAIL 04 UTILITY WINDOW DETAILS SECTION 1:20