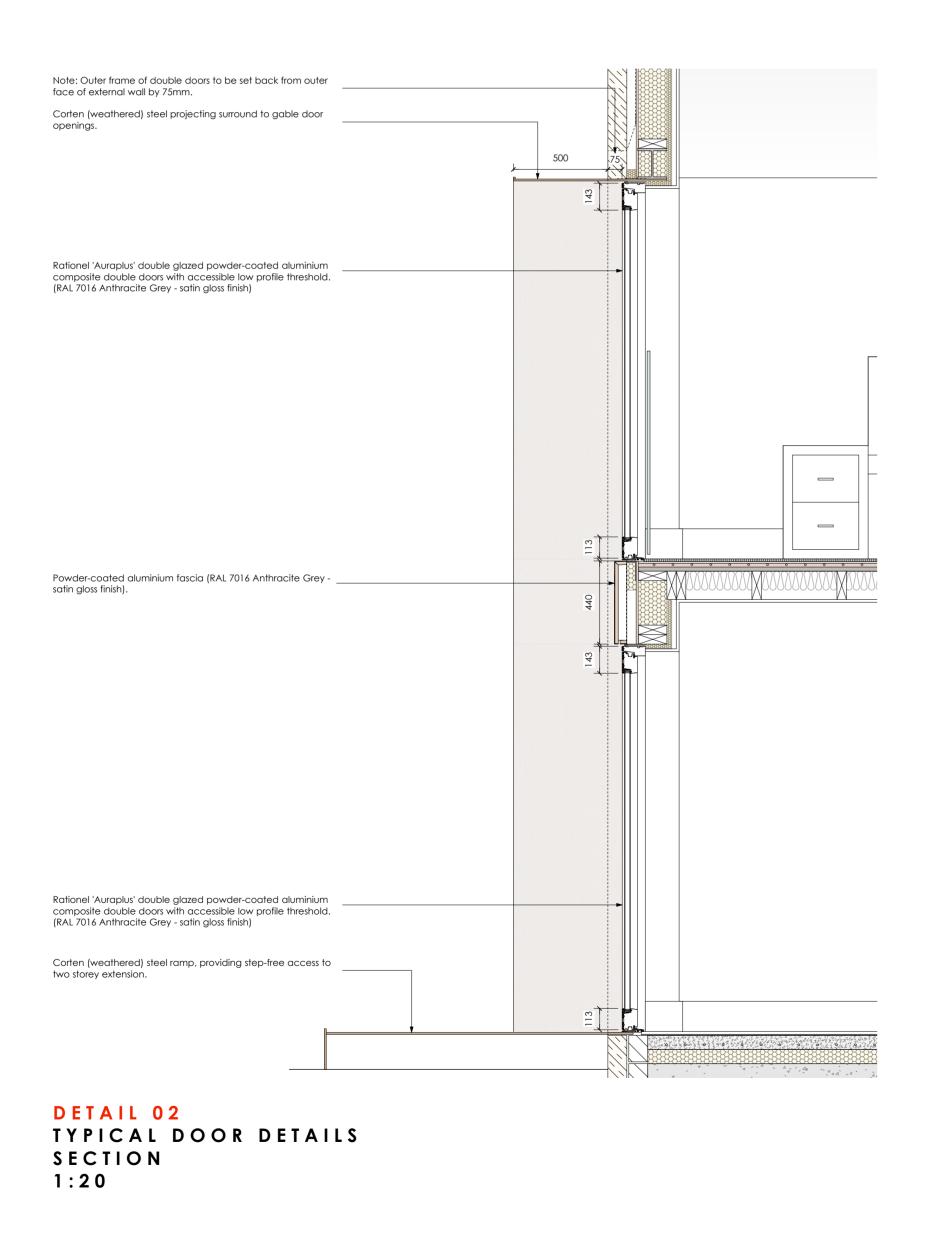

2m

DETAIL 03 UTILITY WINDOW + DOOR DETAILS GROUND FLOOR PLAN 1:20

DETAIL 04 UTILITY WINDOW DETAILS SECTION 1:20