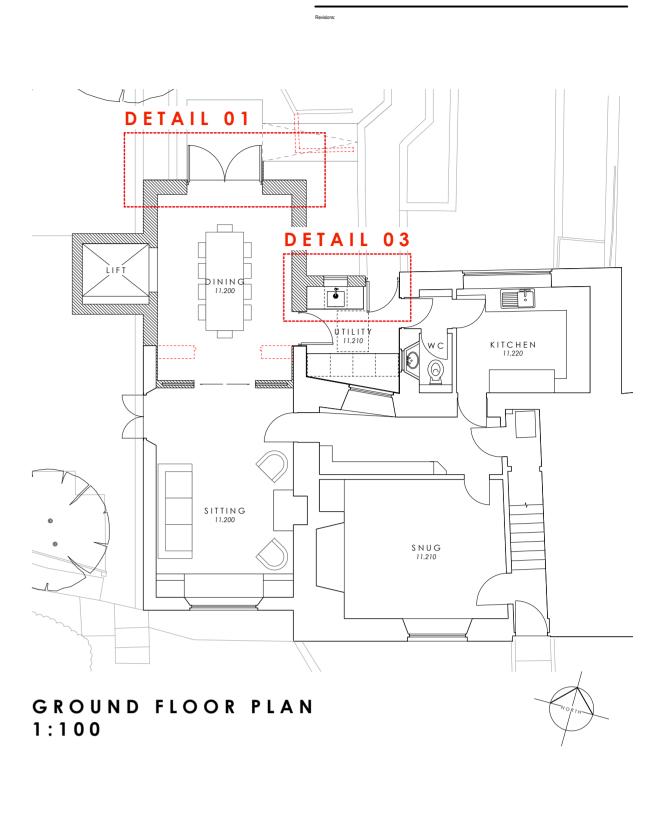

2m

DETAIL 03 UTILITY WINDOW + DOOR DETAILS GROUND FLOOR PLAN 1:20

DETAIL 04 UTILITY WINDOW DETAILS SECTION 1:20