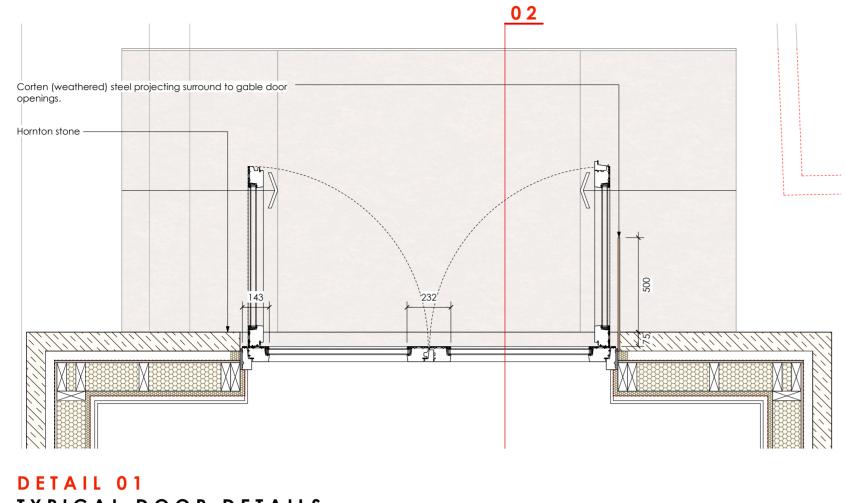

2m

DETAIL 03 UTILITY WINDOW + DOOR DETAILS GROUND FLOOR PLAN 1:20

DETAIL 04 UTILITY WINDOW DETAILS SECTION 1:20