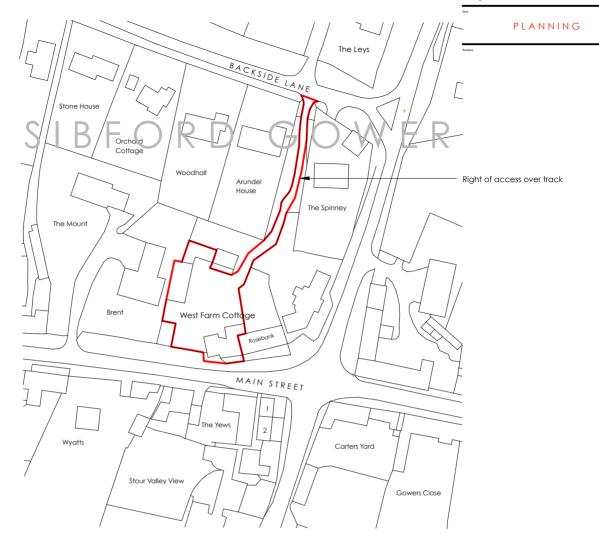

Mapping contents (c) Crown copyright and database rights 2014 Ordnance Survey 100035207

SCALE BAR - 1:1250

The Coach House 3a New Street, Shipston-on-Stour

3a New Street, Shipston-on-Stour Warwickshire, CV36 4EW 01608 661000

studio@hsarchitects.co.uk

| Client  |                       |             |            |  |
|---------|-----------------------|-------------|------------|--|
|         | Mr + Mrs N. Mattinsor | 1           |            |  |
| Project |                       |             |            |  |
|         | West Farm Cottage     |             |            |  |
|         | Sibford Gower         |             |            |  |
| Drawing |                       |             |            |  |
|         | Site Location Plan    |             |            |  |
|         |                       |             |            |  |
|         |                       |             |            |  |
| Date    |                       |             |            |  |
|         | December 2020         |             |            |  |
| Scale   |                       | Drawn       |            |  |
|         | 1:1250 @ A4           |             | OS Surveys |  |
| Job No  | 19_076                | Drawing No. | 01         |  |
|         | 17_070                |             | 01         |  |