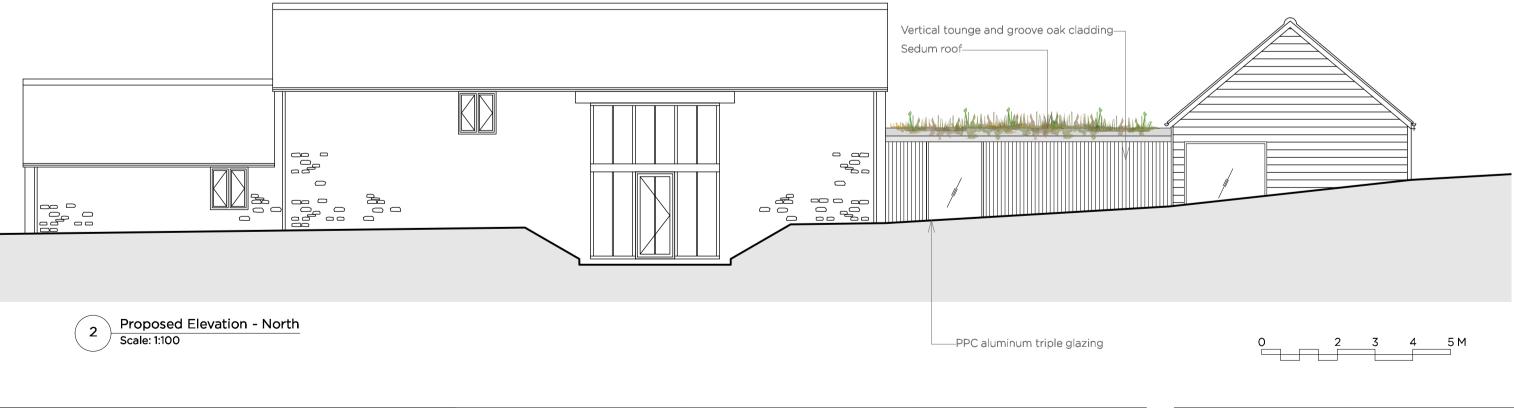

| <sup>project</sup> | drwg no rev               |  |
|--------------------|---------------------------|--|
| Heath Barn         | 213_05_300 P2             |  |
| Sibford Gower      | <sup>title</sup>          |  |
| Banbury            | Proposed Elevations N + S |  |
| OX15 5HQ           | scale<br>1:100 @ A3       |  |