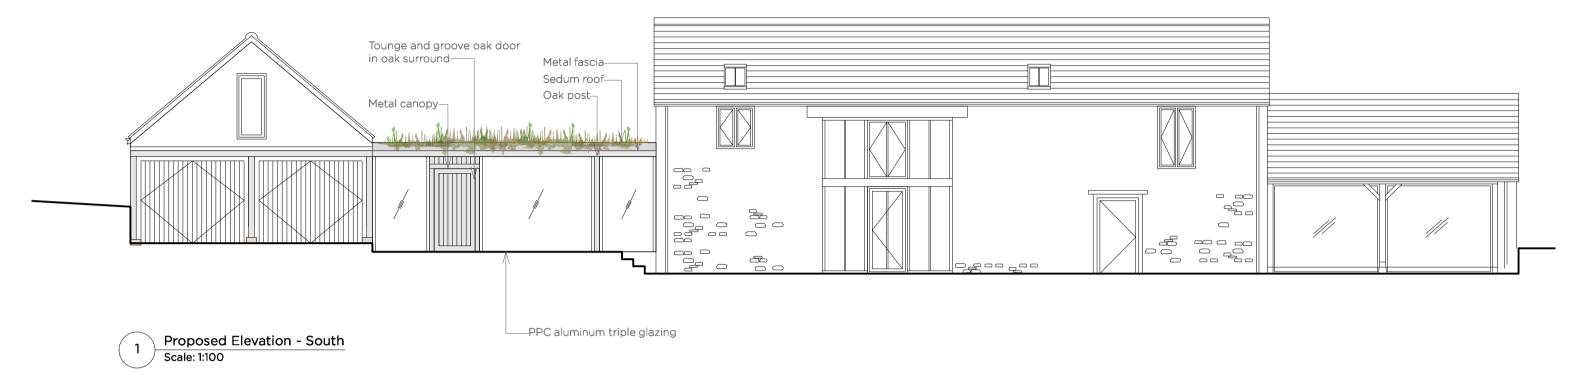

| <sup>project</sup> | drwg no rev               |  |
|--------------------|---------------------------|--|
| Heath Barn         | 213_05_300 P2             |  |
| Sibford Gower      | <sup>title</sup>          |  |
| Banbury            | Proposed Elevations N + S |  |
| OX15 5HQ           | scale<br>1:100 @ A3       |  |