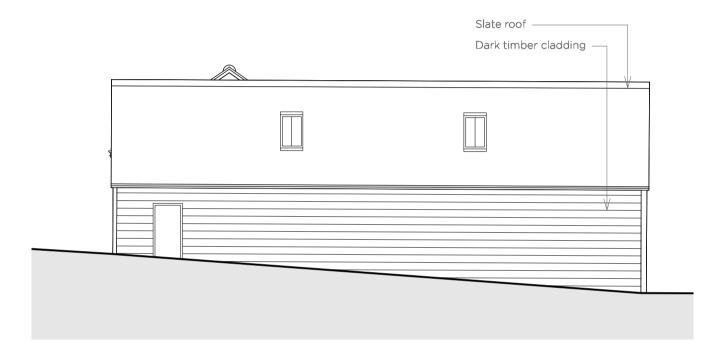

All details are intent only, to be finalised by the contractor. Drawings subject to statutory approvals.

Proposed Elevation - East Scale: 1:100

Proposed Elevation - West - Garage Scale: 1:100

| Charlie Luxton Design Beanacre Cottage, Ropeway, Hook Norton, Oxon, OX15 5QB                                                                                                                                                                                                                                                                              | info@charlieluxton.com<br>01608 730086 | P1 20.12.14 | Issued for planning |  |
|-----------------------------------------------------------------------------------------------------------------------------------------------------------------------------------------------------------------------------------------------------------------------------------------------------------------------------------------------------------|----------------------------------------|-------------|---------------------|--|
| Do not scale off this drawing. This drawing is to be read with all other contract documents. Any discrepancies are to be reported to the Architect. At construction status, this drawing remains design intent only. All information to be checked by contractor for site accuracy and fit. Drawings are subject to statutory approvals and site surveys. |                                        |             |                     |  |