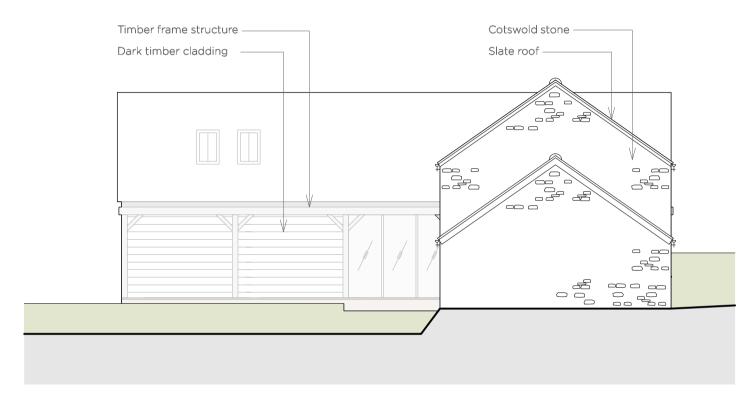

All details are intent only, to be finalised by the contractor. Drawings subject to statutory approvals.

Proposed Elevation - East Scale: 1:100

Proposed Elevation - West - Garage Scale: 1:100

| Charlie Luxton Design Beanacre Cottage, Ropeway, Hook Norton, Oxon, OX15 5QB                                                                                                                                                                                                                                                                              | info@charlieluxton.com<br>01608 730086 | P1 20.12.14 | Issued for planning |  |
|-----------------------------------------------------------------------------------------------------------------------------------------------------------------------------------------------------------------------------------------------------------------------------------------------------------------------------------------------------------|----------------------------------------|-------------|---------------------|--|
| Do not scale off this drawing. This drawing is to be read with all other contract documents. Any discrepancies are to be reported to the Architect. At construction status, this drawing remains design intent only. All information to be checked by contractor for site accuracy and fit. Drawings are subject to statutory approvals and site surveys. |                                        |             |                     |  |