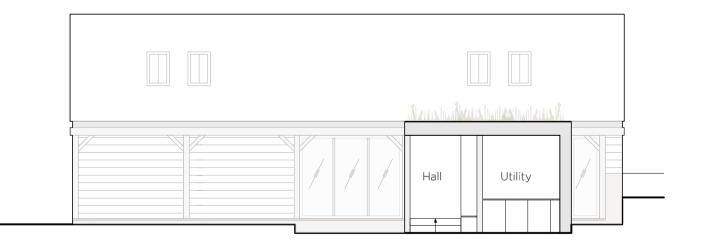

|         | _ |
|---------|---|
|         |   |
| Sitting |   |

| project<br>Heath Barn<br>Sibford Gower<br>Banbury<br>OX15 5HQ | drwg no rev<br>213_04_301 P2 |  |  |
|---------------------------------------------------------------|------------------------------|--|--|
|                                                               | title<br>Proposed Section AA |  |  |
|                                                               | scale<br>1:100 @ A3          |  |  |