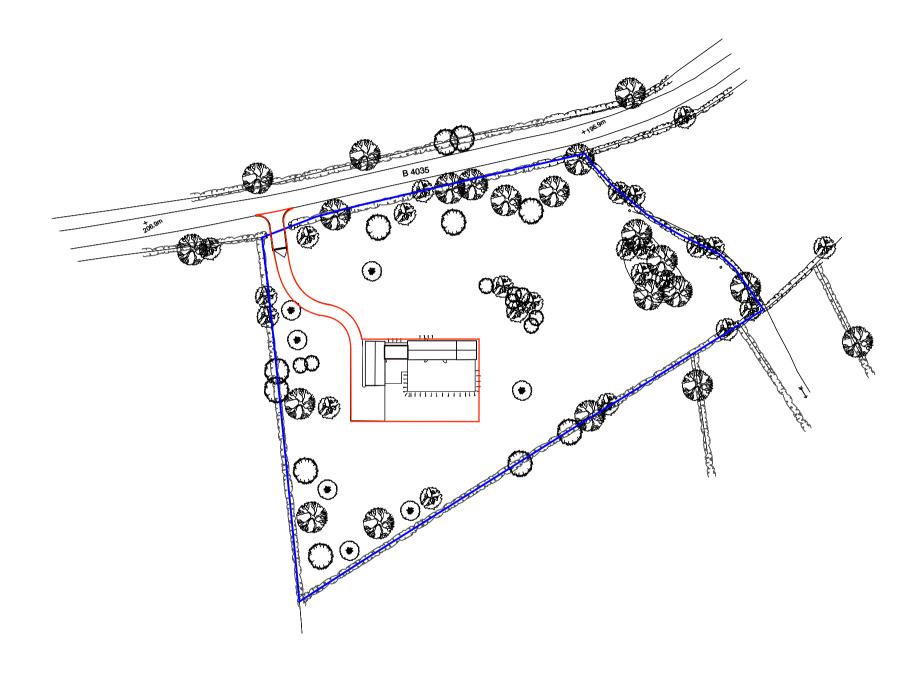

| project                  | drwg no rev                 |
|--------------------------|-----------------------------|
| Heath Barn               | 213_03_200 P1               |
| Sibford Gower<br>Banbury | title<br>Site Location Plan |
| OX15 5HQ                 | scale                       |
|                          | 1:1250 @ A3                 |