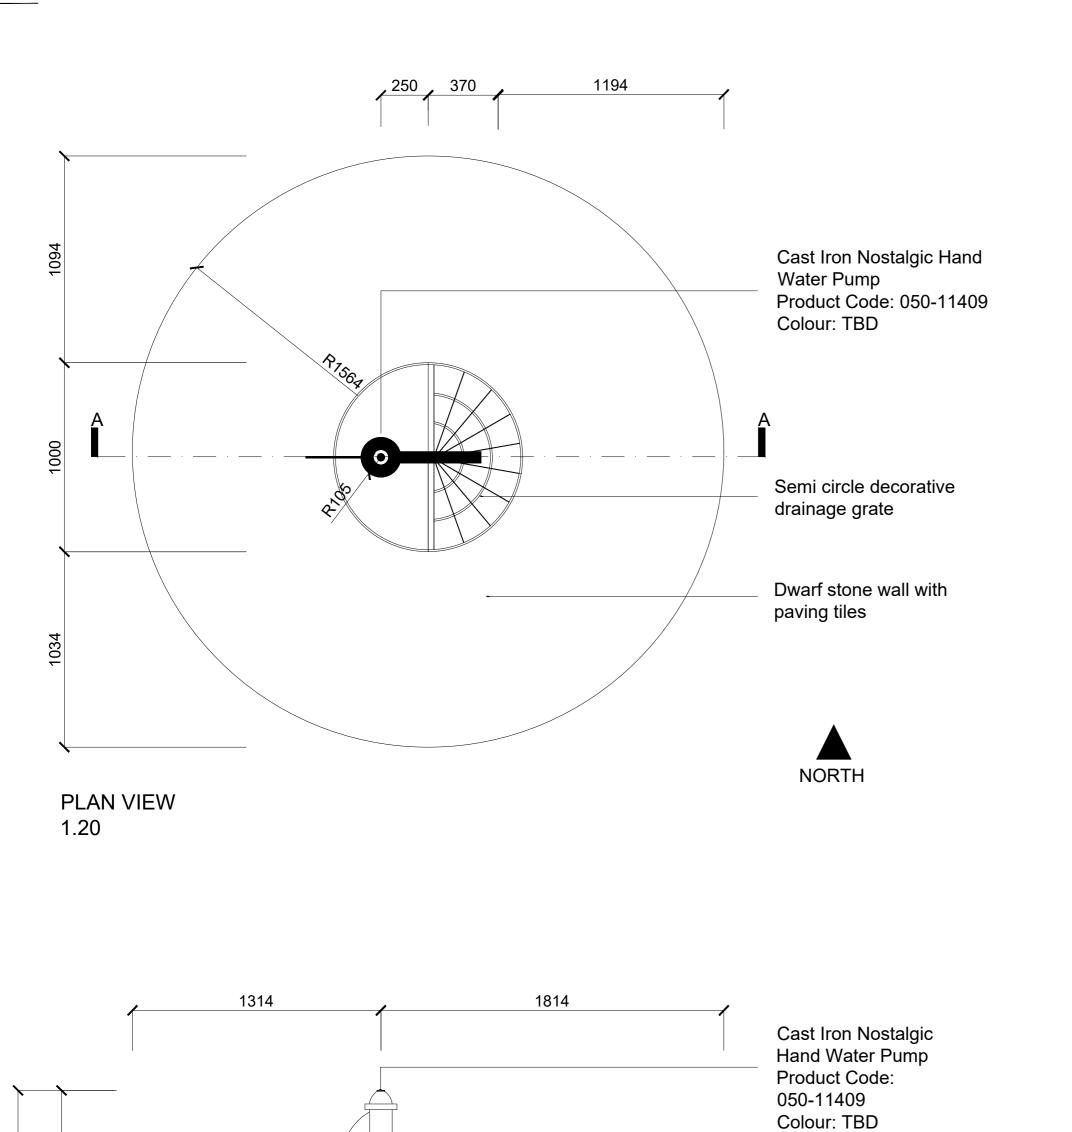

SECTION A - A

1.20

**EAST ELEVATION** 1.20

Semi circle decorative drainage

-Drainage system to engineers

**G**round Level

Stepped dwarf stone wall

Foundations to engineers

grate

specification

with paving tiles

specification

Earth

Dwarf stone wall with paving tiles

Example of decorative drainage grate

.\DWH New Logo\DWH\_Logo\_Landscape\_on\_Blue.jpg Remus 2 | 2 Cranbrook Way | Solihull Buisiness Park | Solihull | B90 4GT | 0121 713 7310 www.dwh.co.uk BODICOTE, BANDURY Drawing Title
PUBLIC ART WATER PUMP FEATURE 1:20 @ A2 16.09.2020