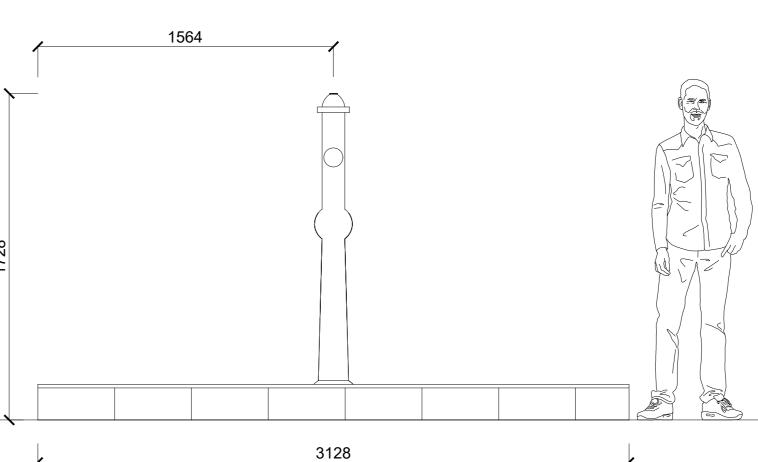

SECTION A - A

1.20

**EAST ELEVATION** 1.20

Semi circle decorative drainage

-Drainage system to engineers

**G**round Level

Stepped dwarf stone wall

Foundations to engineers

grate

specification

with paving tiles

specification

Earth

Dwarf stone wall with paving tiles

Example of decorative drainage grate

.\DWH New Logo\DWH\_Logo\_Landscape\_on\_Blue.jpg Remus 2 | 2 Cranbrook Way | Solihull Buisiness Park | Solihull | B90 4GT | 0121 713 7310 www.dwh.co.uk BODICOTE, BANDURY Drawing Title
PUBLIC ART WATER PUMP FEATURE 1:20 @ A2 16.09.2020