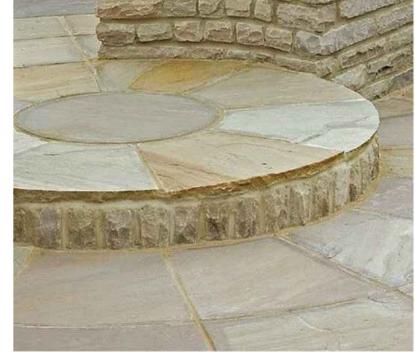

SECTION A - A

1.20

**EAST ELEVATION** 1.20

Semi circle decorative drainage

-Drainage system to engineers

**G**round Level

Stepped dwarf stone wall

Foundations to engineers

Dwarf stone wall with paving tiles

Example of decorative drainage grate

.\DWH New Logo\DWH\_Logo\_Landscape\_on\_Blue.jpg Remus 2 | 2 Cranbrook Way | Solihull Buisiness Park | Solihull | B90 4GT | 0121 713 7310 www.dwh.co.uk BODICOTE, BANDURY Drawing Title
PUBLIC ART WATER PUMP FEATURE 1:20 @ A2 16.09.2020