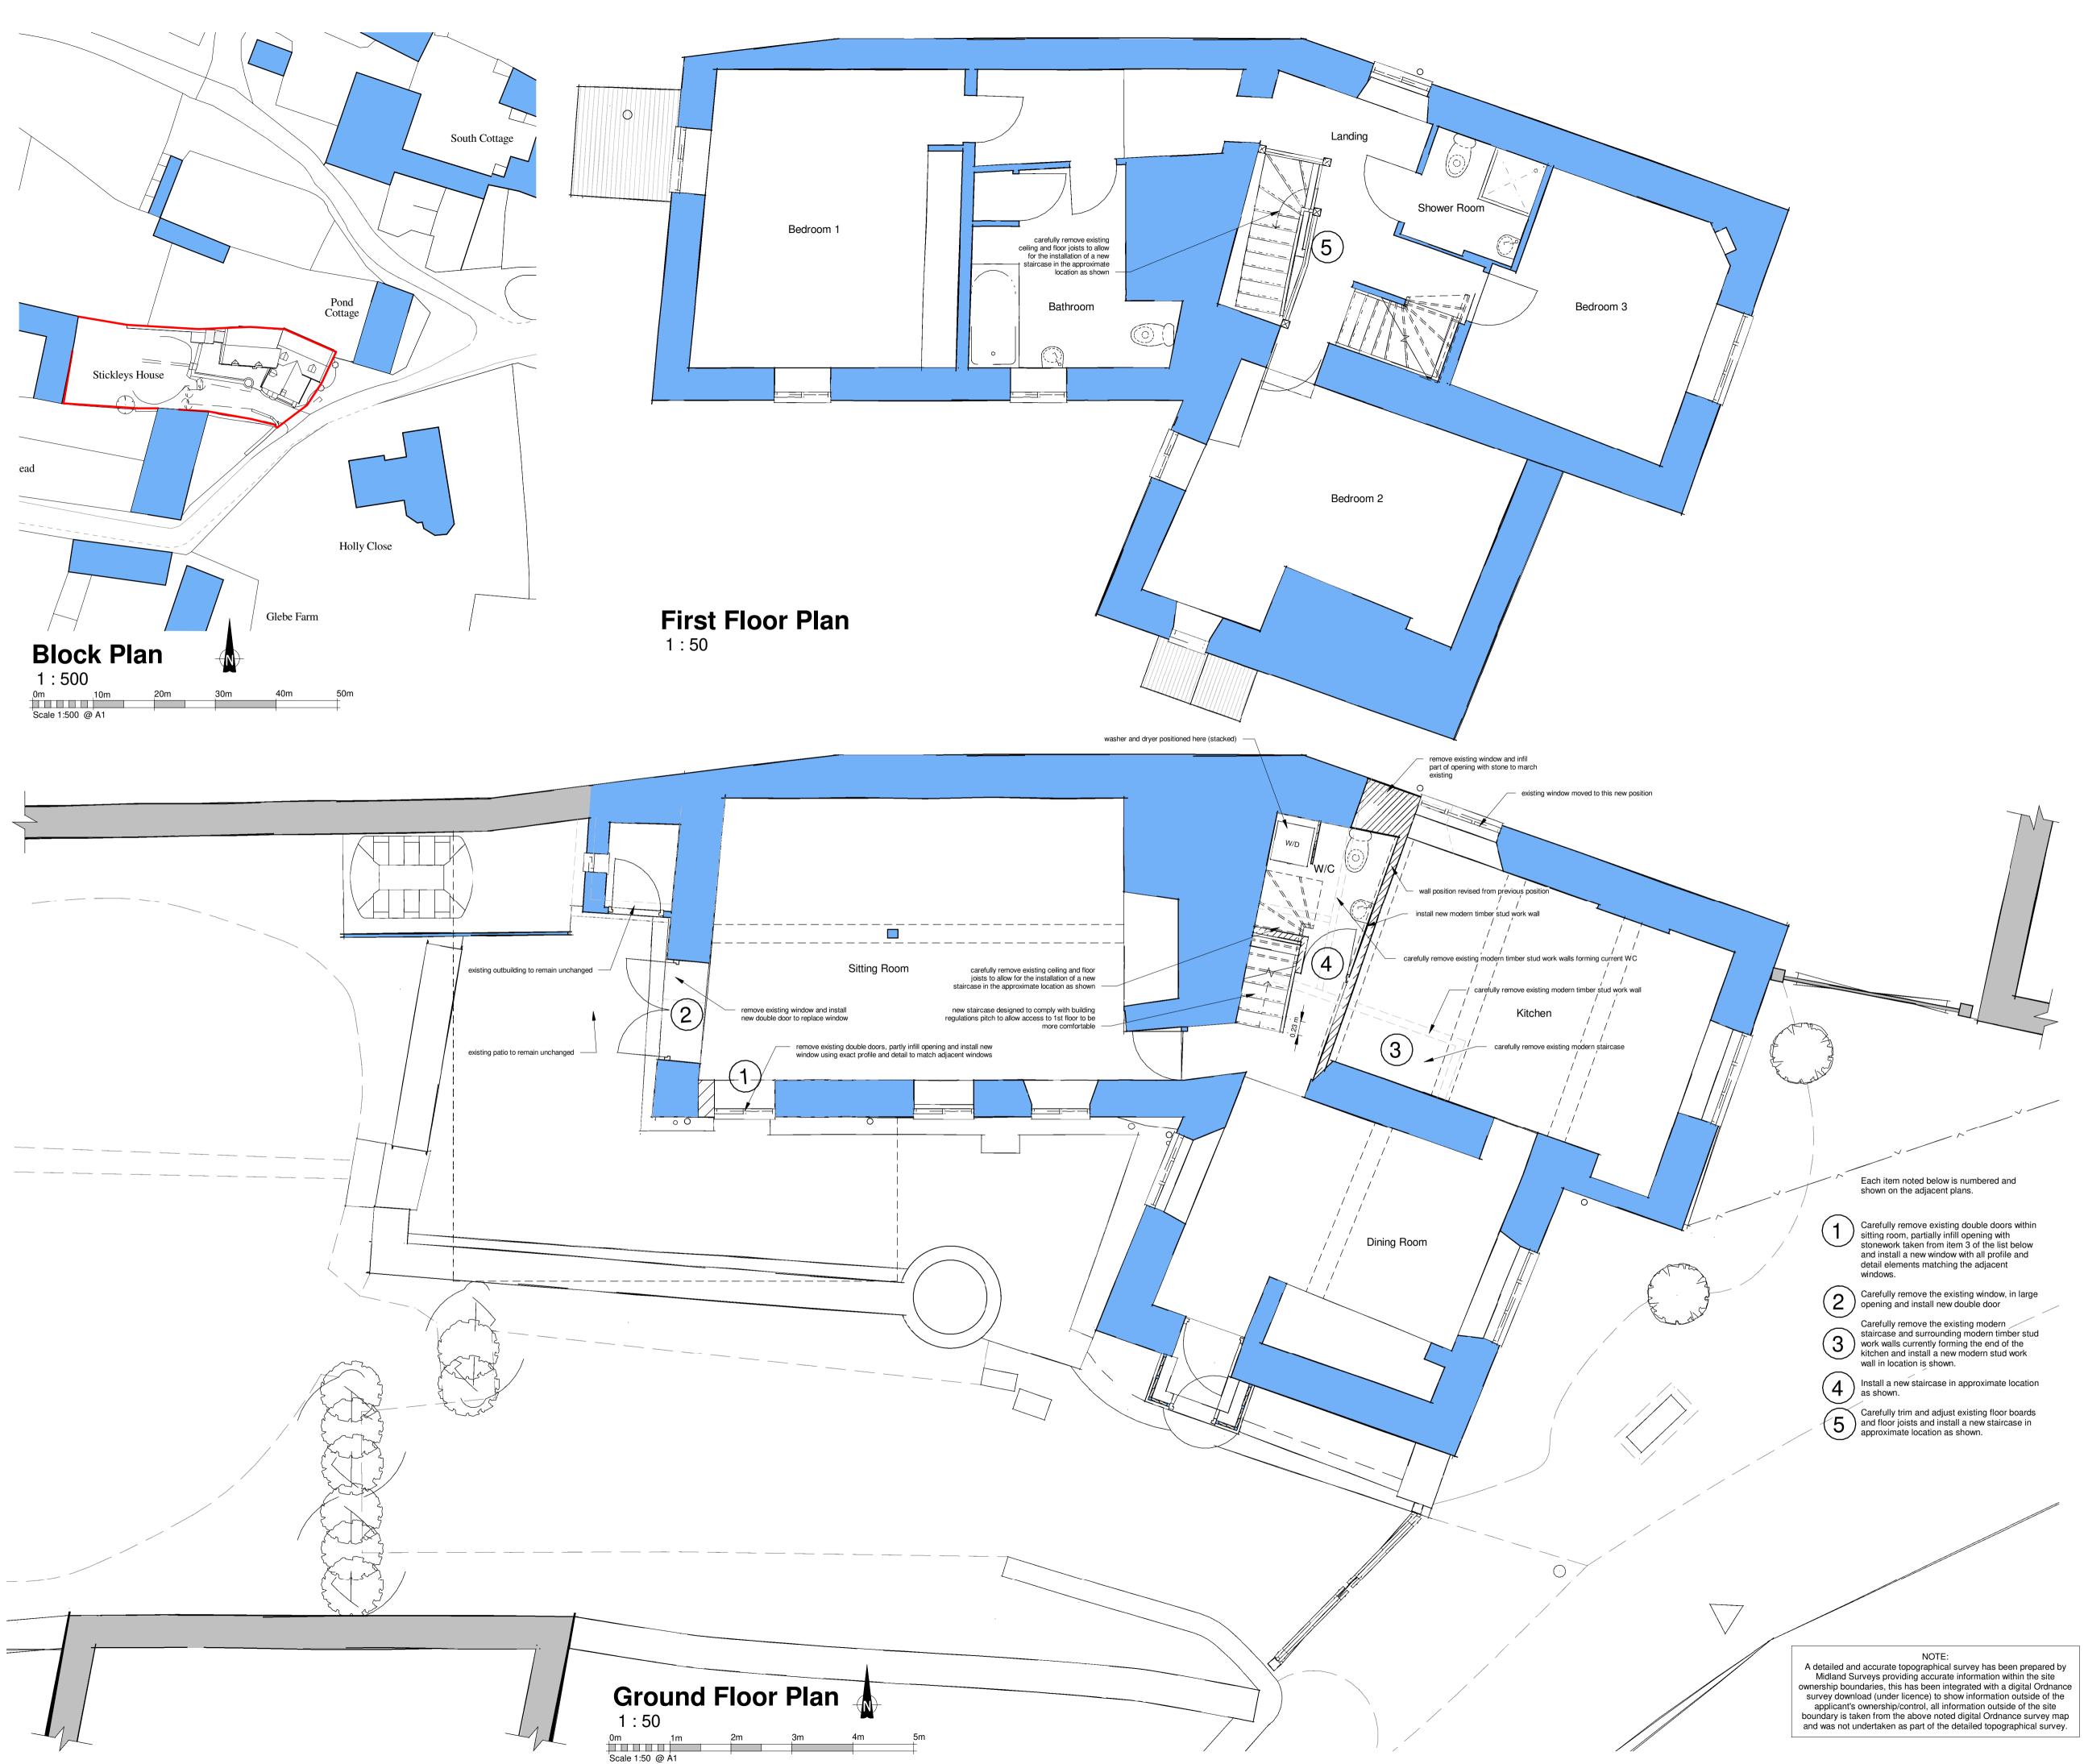

General Notes:

- Stable Architecture retain full copyright of the design and of the content of this drawing.
  Do not scale drawings. Dimensions govern.
  All dimensions are in millimetres unless noted otherwise.
  All dimensions shall be verified on site before proceeding with the purchase.
- with the work.5. Stable Architecture shall be notified in writing of any
- discrepancies.6. Contractor/builder to carry out their own survey work prior to quantification and construction.

Revision "b" - Following approval, moving of kitchen window and repositioning of internal w/c wall 19/10/2020

Revision "a" - Minor revision to wall separating kitchen from WC, remove of new window from kitchen south elevation and revisions to notes included on drawing sheet 28/7/2020